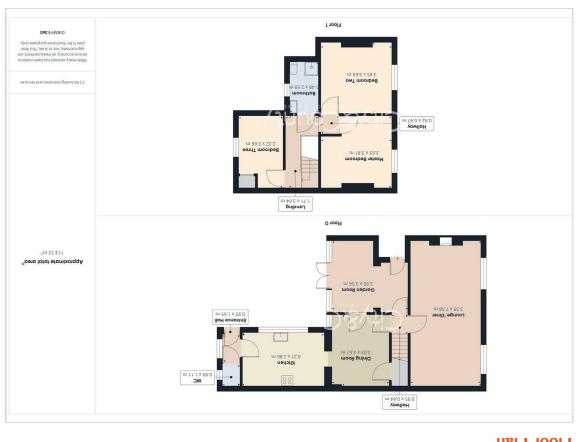

## Floor Plan

**gniw**9iV

appointment for this property or require further information. Office on 01733 563965 if you wish to arrange a viewing Please contact our City & County Estate Agents - Peterborough

**Entrance Hall** 3'1" × 5'4"

**WC** 3'2" × 3'7"

**Kitchen** 13'9" × 9'4"

**Dining Room** 9'||" × |2'0"

**Garden Room** 12'9" × 11'8"

**Hallway** 3'1" × 2'9"

**Lounge/Diner** ||'9" × 24'10"

**Landing** 5'7" × 11'11"

**Hallway** 3'0" × 3'2"

**Master Bedroom** 

Bedroom Two

**Bathroom** 4'10" × 8'5"

**Bedroom Three** 7'7" × 12'0"

**EPC - Awaiting** 

**Tenure - Freehold** 

IMPORTANT LEGAL INFORMATION AWAITING CONFIRMATION