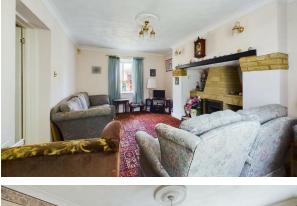

**Entrance Hall** 

 $12'8" \times 5'10"$ 

**Living Room** 10'6" × 16'5"

**Dining Room** 

8'11"×9'11"

**Kitchen** 9'10" × 10'2"

**Utility Room** 

6'3" × 5'8"