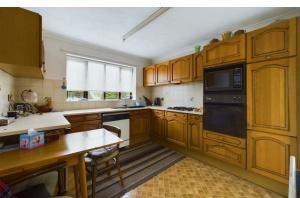

**Entrance Hall** 

 $12'8" \times 5'10"$ 

**Living Room** 10'6" × 16'5"

**Dining Room** 

8'11"×9'11"

**Kitchen** 9'10" × 10'2"

**Utility Room** 

6'3" × 5'8"