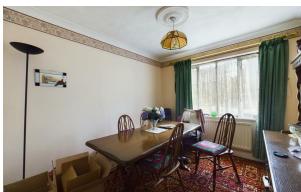

**Entrance Hall** 

 $12'8" \times 5'10"$ 

**Living Room** 10'6" × 16'5"

**Dining Room** 

8'11"×9'11"

**Kitchen** 9'10" × 10'2"

**Utility Room** 

6'3" × 5'8"