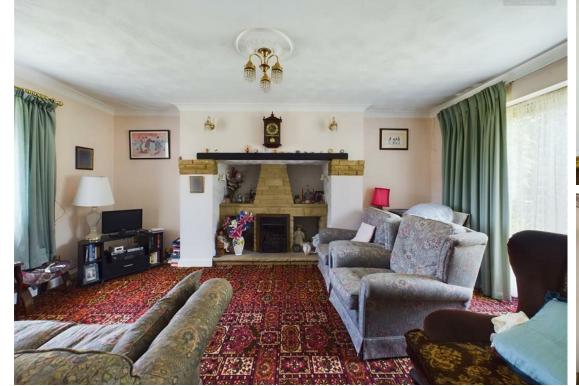

**Entrance Hall** 

 $12'8" \times 5'10"$ 

**Living Room** 10'6" × 16'5"

**Dining Room** 

8'11"×9'11"

**Kitchen** 9'10" × 10'2"

**Utility Room** 

6'3" × 5'8"