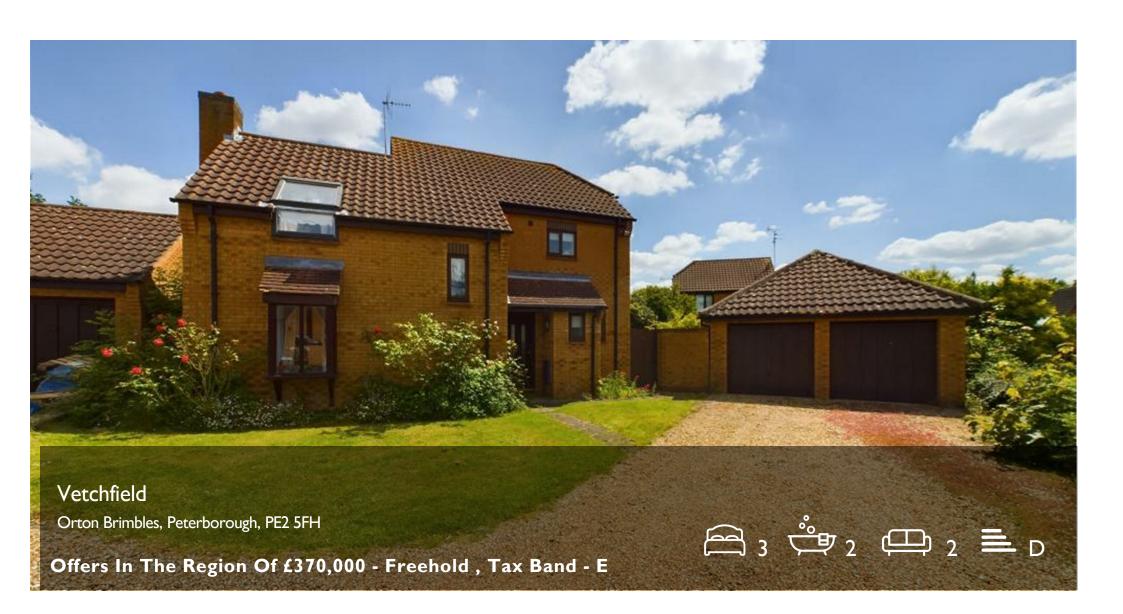

## **Vetchfield**

## Orton Brimbles, Peterborough, PE2 5FH

\*\*\*OFFERS IN THE REGION OF £370,000\*\*\*

Welcome to this charming detached house located in the peaceful Cul-de-Sac of Vetchfield, Orton Brimbles, Peterborough. This property boasts two reception rooms, three bedrooms, and two bathrooms, making it an ideal family home for those looking for space and comfort.

One of the standout features of this property is its prime location within walking distance to the picturesque Ferry Meadows, perfect for leisurely strolls and enjoying the beauty of nature. Additionally, the property sits on a goodsized plot and includes a double garage, providing ample space for parking and storage. With no forward chain, the process of making this house your home is made even smoother. Whether you're looking to settle down with your family or simply seeking a tranquil retreat, this property offers the perfect blend of convenience and comfort. Don't miss out on the opportunity to make this delightful house your own in the heart of Peterborough.