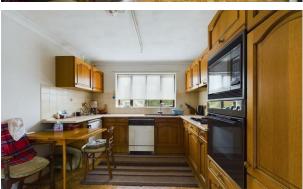

**Entrance Hall** 

 $12'8" \times 5'10"$ 

**Living Room** 10'6" × 16'5"

**Dining Room** 

8'11"×9'11"

**Kitchen** 9'10" × 10'2"

**Utility Room** 

6'3" × 5'8"