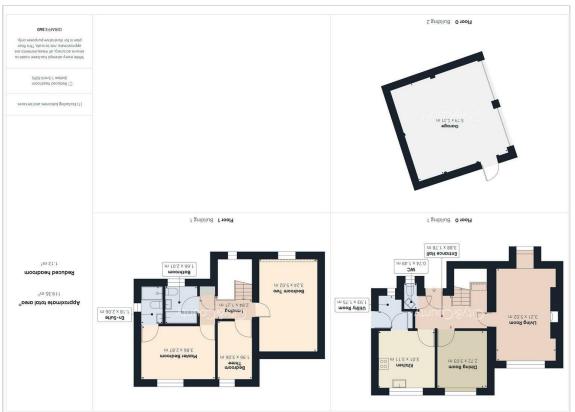

**Entrance Hall** 

 $12'8" \times 5'10"$ 

**Living Room** 10'6" × 16'5"

**Dining Room** 

8'11"×9'11"

**Kitchen** 9'10" × 10'2"

**Utility Room** 

6'3" × 5'8"

Landing

9'3" × 3'11"

**Master Bedroom** 12'7" × 9'4"

**En-Suite To Master Bedroom** 3'10"×6'9"

Bathroom

 $5'5" \times 6'7"$ 

**Bedroom Two** 10'7" × 16'5"

**Bedroom Three** 

6'5"×10'0"

Garage

17'0" × 17'5"

**EPC - D** 66/85

Tenure - Freehold

IMPORTANT LEGAL INFORMATION
AWAITING CONFIRMATION

DRAFT DETAILS AWAITING VENDOR APPROVAL