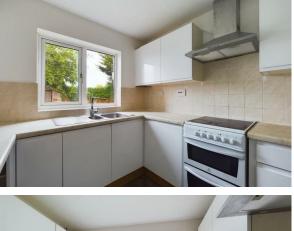

Briefly comprising, an entrance hall, storage cupboard and under-stairs storage. Open plan living/dining room with sliding doors leading to the garden. There is a separate kitchen that is fitted with a range of matching base and eye level units, with space for a washing machine, a dishwasher, and a fridge/freezer. Upstairs benefits from three bedrooms, two doubles and one single bedroom. The family bathroom is fitted with a three-piece suite comprising, a WC, wash hand basin, and a bath with a shower over. Tiled flooring and tiled surround. To the rear, there is an enclosed garden which is mainly laid to lawn. To the front, there is a gravelled driveway allowing off road parking and a front garden that could be used as further parking. Please call today for a viewing.