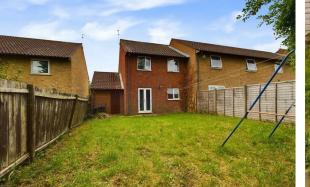

Briefly comprising, an entrance hall, storage cupboard and under-stairs storage. Open plan living/dining room with sliding doors leading to the garden. There is a separate kitchen that is fitted with a range of matching base and eye level units, with space for a washing machine, a dishwasher, and a fridge/freezer. Upstairs benefits from three bedrooms, two doubles and one single bedroom. The family bathroom is fitted with a three-piece suite comprising, a WC, wash hand basin, and a bath with a shower over. Tiled flooring and tiled surround. To the rear, there is an enclosed garden which is mainly laid to lawn. To the front, there is a gravelled driveway allowing off road parking and a front garden that could be used as further parking. Please call today for a viewing.