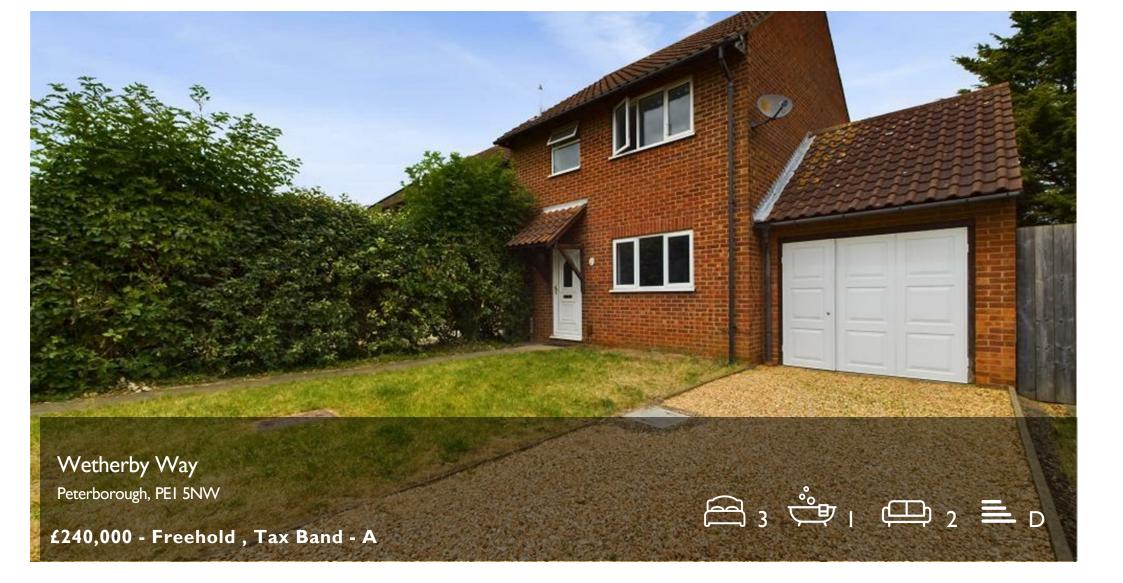

## Wetherby Way

### Peterborough, PEI 5NW

\*\*\*Offered to the market with NO FORWARD CHAIN is this IDEAL FAMILY HOME\*\*\* Nestled in a quite Cul-de-Sac location in central Peterborough, this delightful end of terrace house is the ideal first home! Boasting a large living/dining room, three spacious bedrooms, and a well-appointed bathroom, this will be sold with vacant possession.

Briefly comprising, an entrance hall, storage cupboard and under-stairs storage. Open plan living/dining room with sliding doors leading to the garden. There is a separate kitchen that is fitted with a range of matching base and eye level units, with space for a washing machine, a dishwasher, and a fridge/freezer. Upstairs benefits from three bedrooms, two doubles and one single bedroom. The family bathroom is fitted with a three-piece suite comprising, a WC, wash hand basin, and a bath with a shower over. Tiled flooring and tiled surround. To the rear, there is an enclosed garden which is mainly laid to lawn. To the front, there is a gravelled driveway allowing off road parking and a front garden that could be used as further parking. Please call today for a viewing.