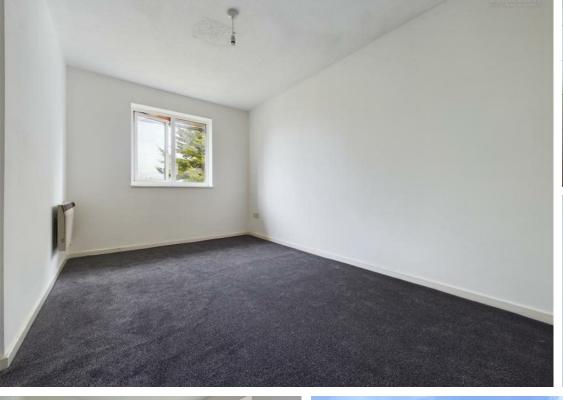

Briefly comprising, an entrance hall, storage cupboard and under-stairs storage. Open plan living/dining room with sliding doors leading to the garden. There is a separate kitchen that is fitted with a range of matching base and eye level units, with space for a washing machine, a dishwasher, and a fridge/freezer. Upstairs benefits from three bedrooms, two doubles and one single bedroom. The family bathroom is fitted with a three-piece suite comprising, a WC, wash hand basin, and a bath with a shower over. Tiled flooring and tiled surround. To the rear, there is an enclosed garden which is mainly laid to lawn. To the front, there is a gravelled driveway allowing off road parking and a front garden that could be used as further parking. Please call today for a viewing.

**Entrance Hall** 5'4" × 6'10"

**Living Room** 15'10" × 14'0"

**Dining Room** 7'10"×8'9"

Kitchen 7'9" × 8'3"

Landing 3'0" × 6'2"

Master Bedroom 12'7" × 8'5"

**Bedroom Two** 11'0"×9'6"

**Bathroom** 5'8" × 7'6"