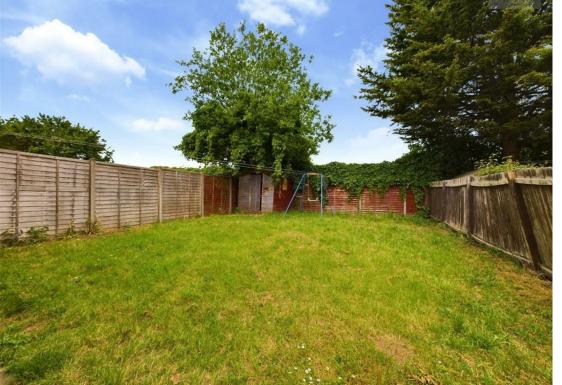

Briefly comprising, an entrance hall, storage cupboard and under-stairs storage. Open plan living/dining room with sliding doors leading to the garden. There is a separate kitchen that is fitted with a range of matching base and eye level units, with space for a washing machine, a dishwasher, and a fridge/freezer. Upstairs benefits from three bedrooms, two doubles and one single bedroom. The family bathroom is fitted with a three-piece suite comprising, a WC, wash hand basin, and a bath with a shower over. Tiled flooring and tiled surround. To the rear, there is an enclosed garden which is mainly laid to lawn. To the front, there is a gravelled driveway allowing off road parking and a front garden that could be used as further parking. Please call today for a viewing.