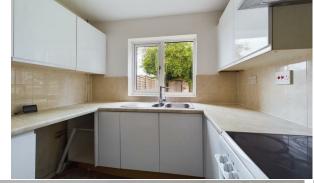

Briefly comprising, an entrance hall, storage cupboard and under-stairs storage. Open plan living/dining room with sliding doors leading to the garden. There is a separate kitchen that is fitted with a range of matching base and eye level units, with space for a washing machine, a dishwasher, and a fridge/freezer. Upstairs benefits from three bedrooms, two doubles and one single bedroom. The family bathroom is fitted with a three-piece suite comprising, a WC, wash hand basin, and a bath with a shower over. Tiled flooring and tiled surround. To the rear, there is an enclosed garden which is mainly laid to lawn. To the front, there is a gravelled driveway allowing off road parking and a front garden that could be used as further parking. Please call today for a viewing.