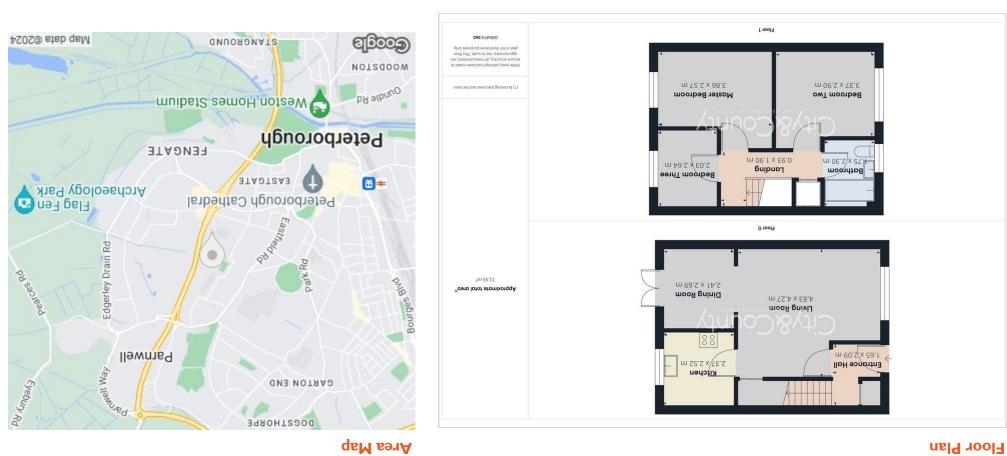

**Entrance Hall** 5'4" × 6'10"

**Living Room** 15'10" × 14'0"

**Dining Room** 7'10"×8'9"

Kitchen 7'9" × 8'3"

Landing 3'0" × 6'2"

Master Bedroom 12'7" × 8'5"

**Bedroom Two** 11'0"×9'6"

**Bathroom** 5'8" × 7'6"

**Bedroom Three** 6'7" × 8'7"

EPC - D 60/83

**Tenure - Freehold** 

**IMPORTANT LEGAL** INFORMATION Material Information

Property construction: Standard Community Green Space Charge: No Electricity supply: Mains electricity Solar Panels: No Other electricity sources: No Water supply: Mains Sewerage: Mains Heating: Electric Heating features: Broadband: up to 1000Mbps Mobile: EE - Excellent, O2 - Great, Three - Excellent, Vodafone - Excellent