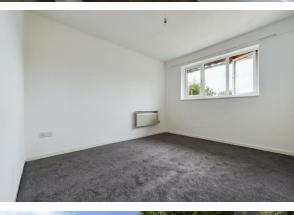

Briefly comprising, an entrance hall, storage cupboard and under-stairs storage. Open plan living/dining room with sliding doors leading to the garden. There is a separate kitchen that is fitted with a range of matching base and eye level units, with space for a washing machine, a dishwasher, and a fridge/freezer. Upstairs benefits from three bedrooms, two doubles and one single bedroom. The family bathroom is fitted with a three-piece suite comprising, a WC, wash hand basin, and a bath with a shower over. Tiled flooring and tiled surround. To the rear, there is an enclosed garden which is mainly laid to lawn. To the front, there is a gravelled driveway allowing off road parking and a front garden that could be used as further parking. Please call today for a viewing.

**Entrance Hall** 5'4" × 6'10"

**Living Room** 15'10" × 14'0"

**Dining Room** 7'10"×8'9"

Kitchen 7'9" × 8'3"

Landing 3'0" × 6'2"

Master Bedroom 12'7" × 8'5"

**Bedroom Two** 11'0"×9'6"

**Bathroom** 5'8" × 7'6"