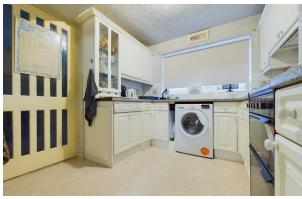

Briefly comprising downstairs, an entrance porch, and a good sized lounge/living room, with a large window facing the front, giving the property plenty of natural light. Through to the kitchen which is fitted with a range of matching base and eye level units, space for a dishwasher, oven with a four-ring hob with an extractor over, and space for a fridge/freezer. There are two separate reception rooms and a conservatory/sunroom to the rear of the property. Upstairs benefits from three bedrooms, two of which are doubles and one generous single. The shower room is fitted with a three-piece suite comprising, a WC, wash hand basin, and a shower enclosure. Outside to the rear, there is a large enclosed garden, which is mainly laid to lawn, and a patio garden to the side of the property. There is also rear access to the detached single garage with parking in front for at least two vehicles. To the front of the property, there is a large lawned area, with a footpath leading to the front door. Please call today for a viewing. There is a virtual tour available.

**Lounge/Living Room** 12'2" × 18'2"

**Dining Room** 9'5" × 8'11"

**Kitchen** 8'||" × 8'|0"

**Office** 9'8" × 10'0"

**Conservatory** 8'3" × 12'2"

**Landing** 9'0" × 3'10"

Master Bedroom 10'0" x 9'10"

Bedroom Two 9'5" × 11'2"