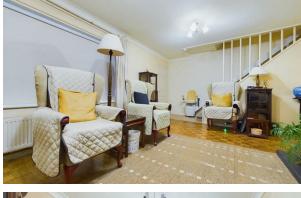

Briefly comprising downstairs, an entrance porch, and a good sized lounge/living room, with a large window facing the front, giving the property plenty of natural light. Through to the kitchen which is fitted with a range of matching base and eye level units, space for a dishwasher, oven with a four-ring hob with an extractor over, and space for a fridge/freezer. There are two separate reception rooms and a conservatory/sunroom to the rear of the property. Upstairs benefits from three bedrooms, two of which are doubles and one generous single. The shower room is fitted with a three-piece suite comprising, a WC, wash hand basin, and a shower enclosure. Outside to the rear, there is a large enclosed garden, which is mainly laid to lawn, and a patio garden to the side of the property. There is also rear access to the detached single garage with parking in front for at least two vehicles. To the front of the property, there is a large lawned area, with a footpath leading to the front door. Please call today for a viewing. There is a virtual tour available.

**Lounge/Living Room** 12'2" × 18'2"

**Dining Room** 9'5" × 8'11"

**Kitchen** 8'||" × 8'|0"

**Office** 9'8" × 10'0"

**Conservatory** 8'3" × 12'2"

**Landing** 9'0" × 3'10"

Master Bedroom 10'0" x 9'10"

Bedroom Two 9'5" × 11'2"