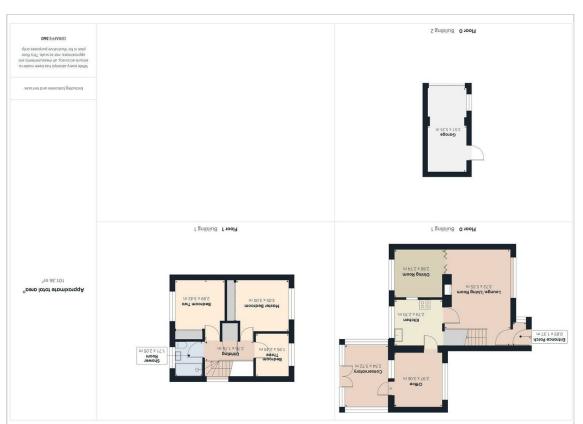

## **gniwaiV**

Floor Plan

**Lounge/Living Room** 12'2" × 18'2"

**Dining Room** 9'5" × 8'11"

**Kitchen** 8'||" × 8'|0"

**Office** 9'8" × 10'0"

**Conservatory** 8'3" × 12'2"

**Landing** 9'0" × 3'10"

Master Bedroom 10'0" x 9'10"

Bedroom Two 9'5" × 11'2"

**Shower Room** 5'7" × 6'8"

**Bedroom Three** 6'4" × 8'2"

**Garage** 8'2" × 17'2"

**EPC - C** 69/83

Tenure - Freehold

IMPORTANT LEGAL INFORMATION
AWAITING CONFIRMATION