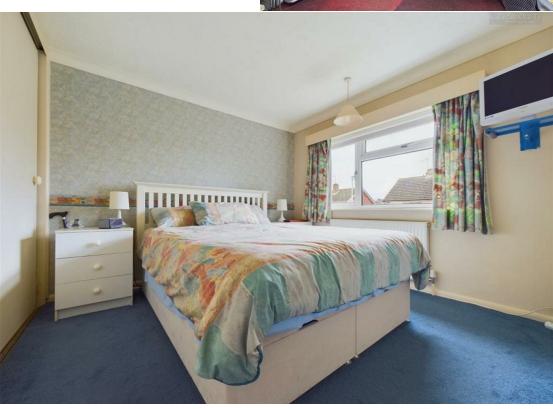

Briefly comprising downstairs, an entrance porch, and a good sized lounge/living room, with a large window facing the front, giving the property plenty of natural light. Through to the kitchen which is fitted with a range of matching base and eye level units, space for a dishwasher, oven with a four-ring hob with an extractor over, and space for a fridge/freezer. There are two separate reception rooms and a conservatory/sunroom to the rear of the property. Upstairs benefits from three bedrooms, two of which are doubles and one generous single. The shower room is fitted with a three-piece suite comprising, a WC, wash hand basin, and a shower enclosure. Outside to the rear, there is a large enclosed garden, which is mainly laid to lawn, and a patio garden to the side of the property. There is also rear access to the detached single garage with parking in front for at least two vehicles. To the front of the property, there is a large lawned area, with a footpath leading to the front door. Please call today for a viewing. There is a virtual tour available.

**Lounge/Living Room** 12'2" × 18'2"

**Dining Room** 9'5" × 8'11"

**Kitchen** 8'||" × 8'|0"

**Office** 9'8" × 10'0"

**Conservatory** 8'3" × 12'2"

**Landing** 9'0" × 3'10"

Master Bedroom 10'0" x 9'10"

Bedroom Two 9'5" × 11'2"