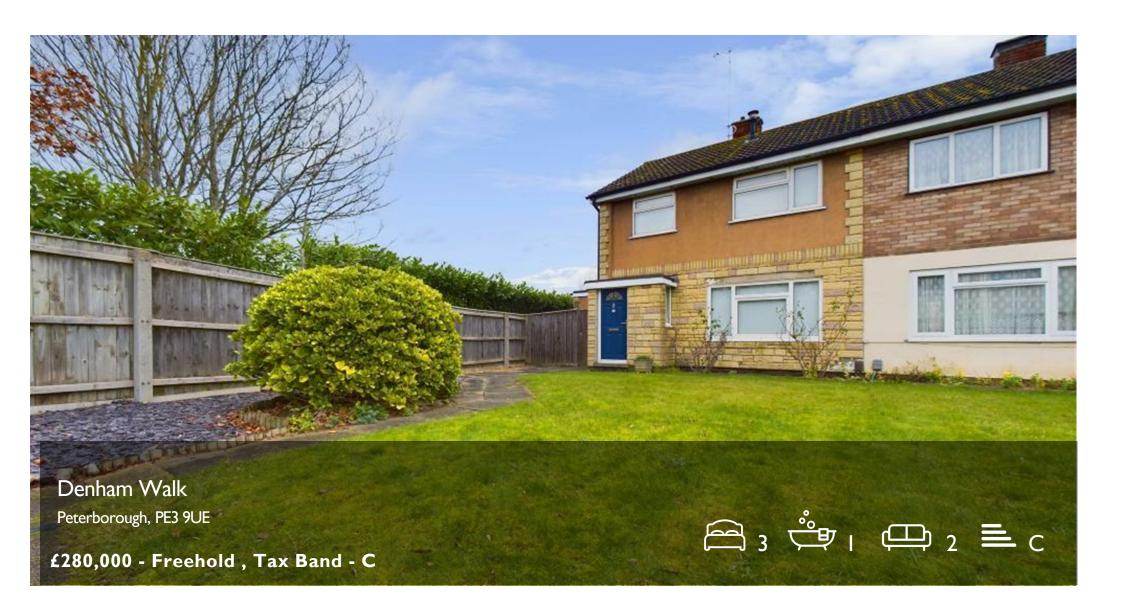

## **Denham Walk**

## Peterborough, PE3 9UE

\*\*\* Offered to the market with NO FORWARD CHAIN! \*\*\*

City and County are pleased to market this three-bedroom, semi-detached property, benefitting from THREE RECEPTION ROOMS and a conservatory. Located in a desirable area of Peterborough, offering easy access to local amenities, transport links and schooling. The property has huge potential to add your own stamp and is currently vacant. Due to the property being situated on a large plot there is great potential to extend subject to planning permission.

Briefly comprising downstairs, an entrance porch, and a good sized lounge/living room, with a large window facing the front, giving the property plenty of natural light. Through to the kitchen which is fitted with a range of matching base and eye level units, space for a dishwasher, oven with a four-ring hob with an extractor over, and space for a fridge/freezer. There are two separate reception rooms and a conservatory/sunroom to the rear of the property. Upstairs benefits from three bedrooms, two of which are doubles and one generous single. The shower room is fitted with a three-piece suite comprising, a WC, wash hand basin, and a shower enclosure. Outside to the rear, there is a large enclosed garden, which is mainly laid to lawn, and a patio garden to the side of the property. There is also rear access to the detached single garage with parking in front for at least two vehicles. To the front of the property, there is a large lawned area, with a footpath leading to the front door. Please call today for a viewing. There is a virtual tour available.