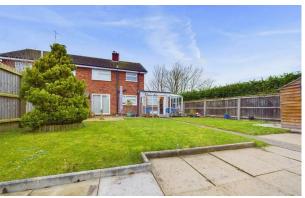

## Peterborough, PE3 9UE

\*\*\* Offered to the market with NO FORWARD CHAIN! \*\*\*

City and County are pleased to market this three-bedroom, semi-detached property, benefitting from THREE RECEPTION ROOMS and a conservatory. Located in a desirable area of Peterborough, offering easy access to local amenities, transport links and schooling. The property has huge potential to add your own stamp and is currently vacant. Due to the property being situated on a large plot there is great potential to extend subject to planning permission.

Briefly comprising downstairs, an entrance porch, and a good sized lounge/living room, with a large window facing the front, giving the property plenty of natural light. Through to the kitchen which is fitted with a range of matching base and eye level units, space for a dishwasher, oven with a four-ring hob with an extractor over, and space for a fridge/freezer. There are two separate reception rooms and a conservatory/sunroom to the rear of the property. Upstairs benefits from three bedrooms, two of which are doubles and one generous single. The shower room is fitted with a three-piece suite comprising, a WC, wash hand basin, and a shower enclosure. Outside to the rear, there is a large enclosed garden, which is mainly laid to lawn, and a patio garden to the side of the property. There is also rear access to the detached single garage with parking in front for at least two vehicles. To the front of the property, there is a large lawned area, with a footpath leading to the front door. Please call today for a viewing. There is a virtual tour available.