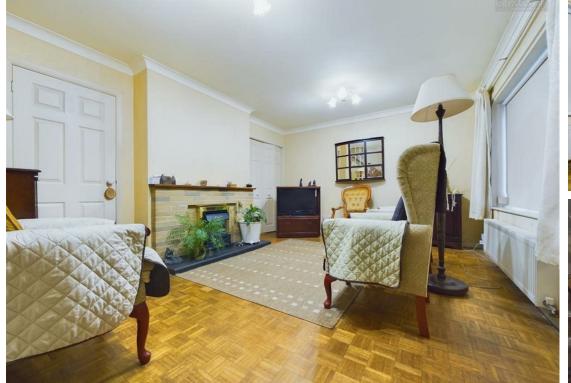

Briefly comprising downstairs, an entrance porch, and a good sized lounge/living room, with a large window facing the front, giving the property plenty of natural light. Through to the kitchen which is fitted with a range of matching base and eye level units, space for a dishwasher, oven with a four-ring hob with an extractor over, and space for a fridge/freezer. There are two separate reception rooms and a conservatory/sunroom to the rear of the property. Upstairs benefits from three bedrooms, two of which are doubles and one generous single. The shower room is fitted with a three-piece suite comprising, a WC, wash hand basin, and a shower enclosure. Outside to the rear, there is a large enclosed garden, which is mainly laid to lawn, and a patio garden to the side of the property. There is also rear access to the detached single garage with parking in front for at least two vehicles. To the front of the property, there is a large lawned area, with a footpath leading to the front door. Please call today for a viewing. There is a virtual tour available.