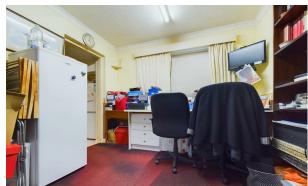

**Lounge/Living Room** 12'2" × 18'2"

**Dining Room** 9'5" × 8'11"

**Kitchen** 8'||" × 8'|0"

**Office** 9'8" × 10'0"

**Conservatory** 8'3" × 12'2"

**Landing** 9'0" × 3'10"

Master Bedroom 10'0" x 9'10"

Bedroom Two 9'5" × 11'2"