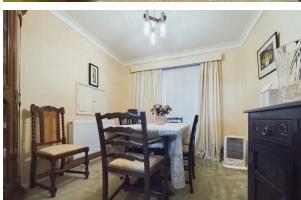

Briefly comprising downstairs, an entrance porch, and a good sized lounge/living room, with a large window facing the front, giving the property plenty of natural light. Through to the kitchen which is fitted with a range of matching base and eye level units, space for a dishwasher, oven with a four-ring hob with an extractor over, and space for a fridge/freezer. There are two separate reception rooms and a conservatory/sunroom to the rear of the property. Upstairs benefits from three bedrooms, two of which are doubles and one generous single. The shower room is fitted with a three-piece suite comprising, a WC, wash hand basin, and a shower enclosure. Outside to the rear, there is a large enclosed garden, which is mainly laid to lawn, and a patio garden to the side of the property. There is also rear access to the detached single garage with parking in front for at least two vehicles. To the front of the property, there is a large lawned area, with a footpath leading to the front door. Please call today for a viewing. There is a virtual tour available.

**Lounge/Living Room** 12'2" × 18'2"

**Dining Room** 9'5" × 8'11"

**Kitchen** 8'||" × 8'|0"

**Office** 9'8" × 10'0"

**Conservatory** 8'3" × 12'2"

**Landing** 9'0" × 3'10"

Master Bedroom 10'0" x 9'10"

Bedroom Two 9'5" × 11'2"