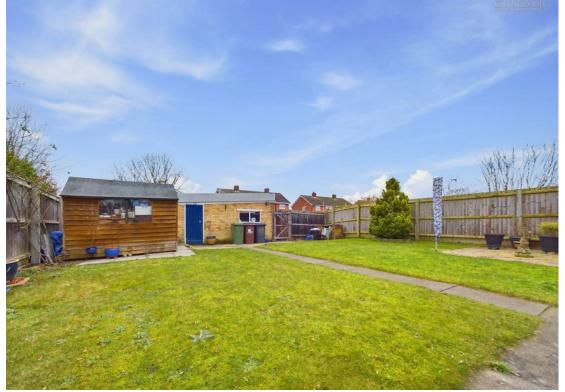

Briefly comprising downstairs, an entrance porch, and a good sized lounge/living room, with a large window facing the front, giving the property plenty of natural light. Through to the kitchen which is fitted with a range of matching base and eye level units, space for a dishwasher, oven with a four-ring hob with an extractor over, and space for a fridge/freezer. There are two separate reception rooms and a conservatory/sunroom to the rear of the property. Upstairs benefits from three bedrooms, two of which are doubles and one generous single. The shower room is fitted with a three-piece suite comprising, a WC, wash hand basin, and a shower enclosure. Outside to the rear, there is a large enclosed garden, which is mainly laid to lawn, and a patio garden to the side of the property. There is also rear access to the detached single garage with parking in front for at least two vehicles. To the front of the property, there is a large lawned area, with a footpath leading to the front door. Please call today for a viewing. There is a virtual tour available.