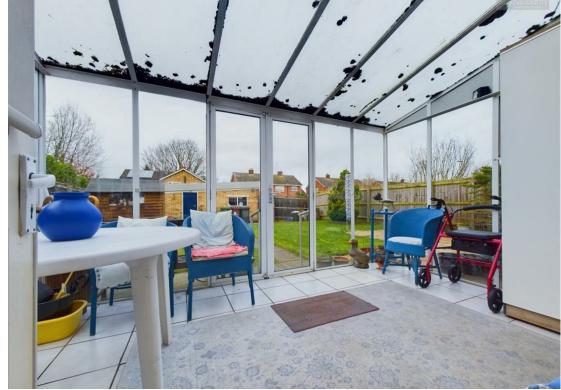

Briefly comprising downstairs, an entrance porch, and a good sized lounge/living room, with a large window facing the front, giving the property plenty of natural light. Through to the kitchen which is fitted with a range of matching base and eye level units, space for a dishwasher, oven with a four-ring hob with an extractor over, and space for a fridge/freezer. There are two separate reception rooms and a conservatory/sunroom to the rear of the property. Upstairs benefits from three bedrooms, two of which are doubles and one generous single. The shower room is fitted with a three-piece suite comprising, a WC, wash hand basin, and a shower enclosure. Outside to the rear, there is a large enclosed garden, which is mainly laid to lawn, and a patio garden to the side of the property. There is also rear access to the detached single garage with parking in front for at least two vehicles. To the front of the property, there is a large lawned area, with a footpath leading to the front door. Please call today for a viewing. There is a virtual tour available.

**Lounge/Living Room** 12'2" × 18'2"

**Dining Room** 9'5" × 8'11"

**Kitchen** 8'||" × 8'|0"

**Office** 9'8" × 10'0"

**Conservatory** 8'3" × 12'2"

**Landing** 9'0" × 3'10"

Master Bedroom 10'0" x 9'10"

Bedroom Two 9'5" × 11'2"