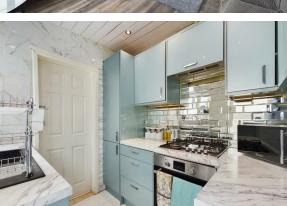

Internally offering two reception rooms, both with feature fireplaces, a modern immaculate kitchen with a range of matching base and eye level units, a downstairs three-piece family bathroom, and a utility room with a breakfast bar. To the first floor, there are three bedrooms, two of which are doubles, and a separate cloakroom offering extra convenience. Externally there is a good sized rear garden with a brick built outbuilding. To the front of the property, whilst parking is on street there are no restrictions on this part of Silver Street.

**Living Room** 10'10" × 12'2"

**Hallway** 3'1" × 2'9"

**Dining Room** 12'0" × 11'10"

**Kitchen** 7'9" × 6'6"

Utility Room With Breakfast Bar

Bathroom

6'9" × 7'6"

Landing