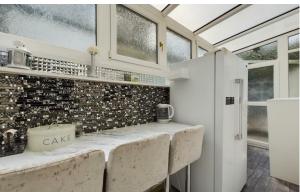

Internally offering two reception rooms, both with feature fireplaces, a modern immaculate kitchen with a range of matching base and eye level units, a downstairs three-piece family bathroom, and a utility room with a breakfast bar. To the first floor, there are three bedrooms, two of which are doubles, and a separate cloakroom offering extra convenience. Externally there is a good sized rear garden with a brick built outbuilding. To the front of the property, whilst parking is on street there are no restrictions on this part of Silver Street.

**Living Room** 10'10" × 12'2"

**Hallway** 3'1" × 2'9"

**Dining Room** 12'0" × 11'10"

**Kitchen** 7'9" × 6'6"

Utility Room With Breakfast Bar

Bathroom

6'9" × 7'6"

Landing