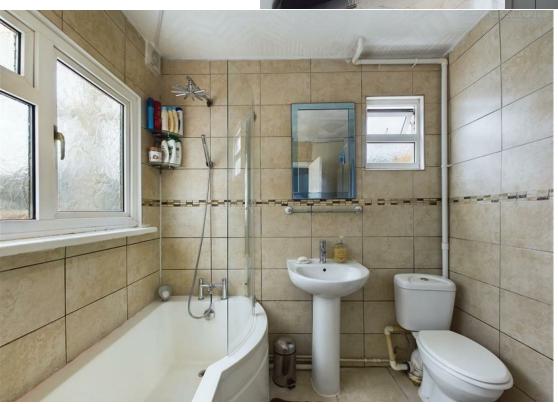

**Living Room** 10'10" × 12'2"

**Hallway** 3'1" × 2'9"

**Dining Room** 12'0" × 11'10"

**Kitchen** 7'9" × 6'6"

Utility Room With Breakfast Bar

Bathroom

6'9" × 7'6"

Landing