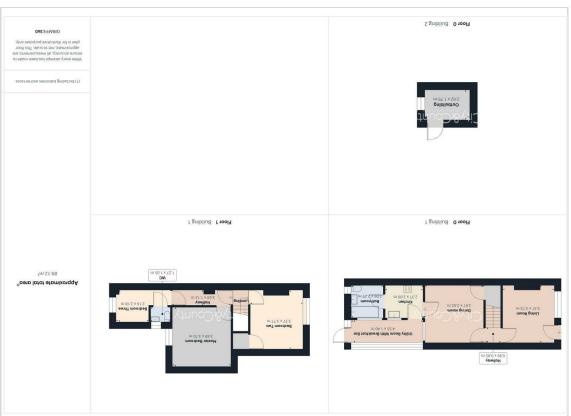

## **gniwəiV**

Floor Plan

**Living Room** 10'10" × 12'2"

**Hallway** 3'1" × 2'9"

**Dining Room** 12'0" × 11'10"

**Kitchen** 7'9" × 6'6"

Utility Room With Breakfast Bar

Bathroom

6'9" × 7'6"

Landing

**Bedroom Two** 11'0" × 12'4"

Hallway

12'1" × 3'8"

**Master Bedroom** 

12'1"×12'1"

WC

 $4'1" \times 3'5"$ 

**Bedroom Three** 