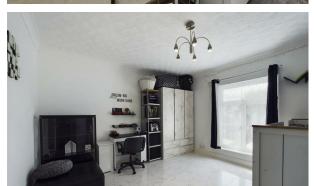

Internally offering two reception rooms, both with feature fireplaces, a modern immaculate kitchen with a range of matching base and eye level units, a downstairs three-piece family bathroom, and a utility room with a breakfast bar. To the first floor, there are three bedrooms, two of which are doubles, and a separate cloakroom offering extra convenience. Externally there is a good sized rear garden with a brick built outbuilding. To the front of the property, whilst parking is on street there are no restrictions on this part of Silver Street.

**Bedroom Two** 11'0" × 12'4"

Hallway

12'1" × 3'8"

**Master Bedroom** 

12'1"×12'1"

WC

 $4'1" \times 3'5"$ 

**Bedroom Three** 