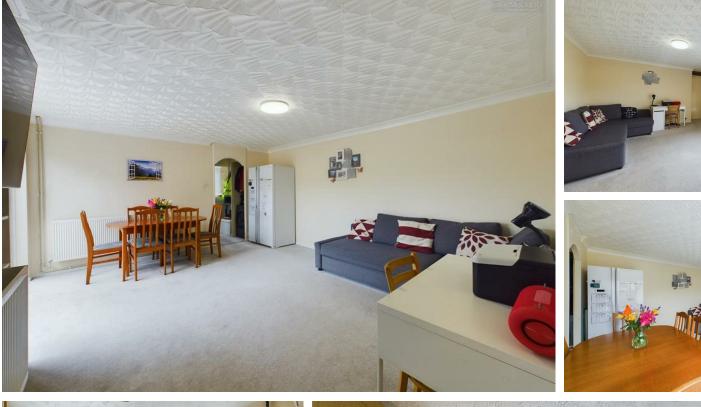

**Entrance Hall** 4'||"×2'3"

**Kitchen** 8'7" × 8'8"

**Hallway** 4'9" × 6'9"

**Living/Dining Room** 13'8" × 15'3"

**Hallway** 6'10" × 2'7"

**Bathroom** 5'5" × 7'0"

**Hallway** 10'9" × 2'11"

**Master Bedroom** 9'7" × 13'5"