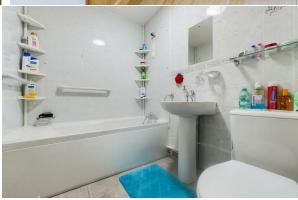

**Entrance Hall** 4'||"×2'3"

**Kitchen** 8'7" × 8'8"

**Hallway** 4'9" × 6'9"

**Living/Dining Room** 13'8" × 15'3"

**Hallway** 6'10" × 2'7"

**Bathroom** 5'5" × 7'0"

**Hallway** 10'9" × 2'11"

**Master Bedroom** 9'7" × 13'5"