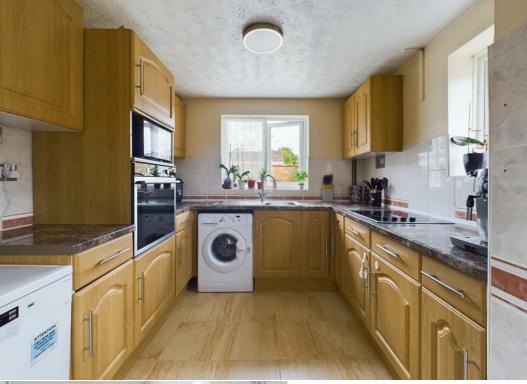

**Entrance Hall** 4'||"×2'3"

**Kitchen** 8'7" × 8'8"

**Hallway** 4'9" × 6'9"

**Living/Dining Room** 13'8" × 15'3"

**Hallway** 6'10" × 2'7"

**Bathroom** 5'5" × 7'0"

**Hallway** 10'9" × 2'11"

**Master Bedroom** 9'7" × 13'5"