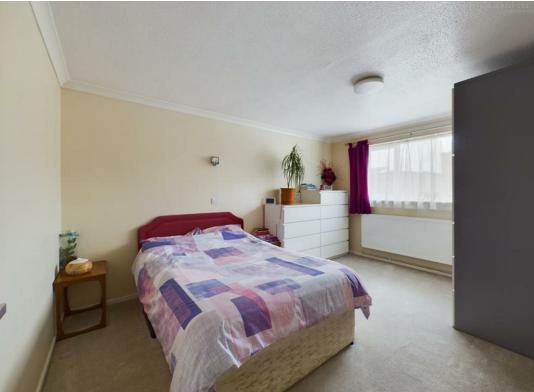

**Entrance Hall** 4'||"×2'3"

**Kitchen** 8'7" × 8'8"

**Hallway** 4'9" × 6'9"

**Living/Dining Room** 13'8" × 15'3"

**Hallway** 6'10" × 2'7"

**Bathroom** 5'5" × 7'0"

**Hallway** 10'9" × 2'11"

**Master Bedroom** 9'7" × 13'5"