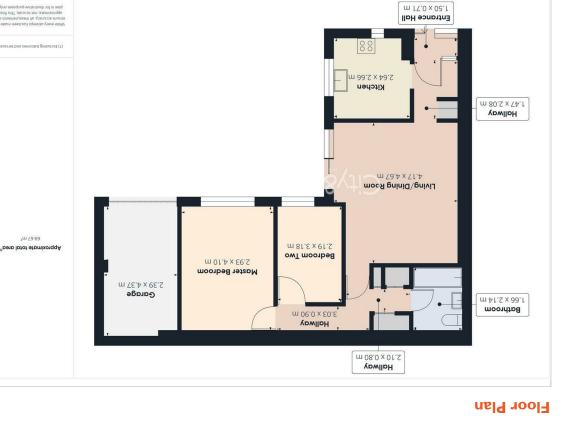

**Entrance Hall** 4'||"×2'3"

**Kitchen** 8'7" × 8'8"

**Hallway** 4'9" × 6'9"

**Living/Dining Room** 13'8" × 15'3"

**Hallway** 6'10" × 2'7"

**Bathroom** 5'5" × 7'0"

**Hallway** 10'9" × 2'11"

**Master Bedroom** 9'7" × 13'5"

**Bedroom Two** 7'2" × 10'5"

**Garage** 7'10" × 14'4"

**EPC - C** 70/89

**Tenure - Freehold** 

IMPORTANT LEGAL INFORMATION AWAITING CONFIRMATION

DRAFT DETAILS AWAITING VENDOR APPROVAL