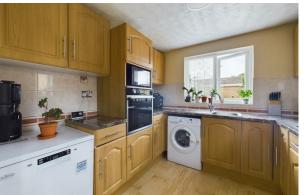

**Entrance Hall** 4'||"×2'3"

**Kitchen** 8'7" × 8'8"

**Hallway** 4'9" × 6'9"

**Living/Dining Room** 13'8" × 15'3"

**Hallway** 6'10" × 2'7"

**Bathroom** 5'5" × 7'0"

**Hallway** 10'9" × 2'11"

**Master Bedroom** 9'7" × 13'5"