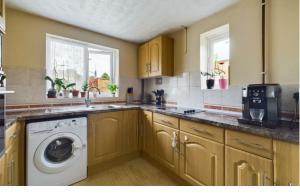

**Entrance Hall** 4'||"×2'3"

**Kitchen** 8'7" × 8'8"

**Hallway** 4'9" × 6'9"

**Living/Dining Room** 13'8" × 15'3"

**Hallway** 6'10" × 2'7"

**Bathroom** 5'5" × 7'0"

**Hallway** 10'9" × 2'11"

**Master Bedroom** 9'7" × 13'5"