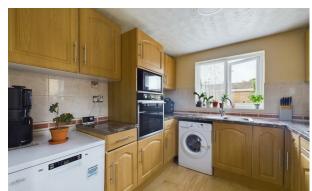

 $4'11" \times 2'3"$ 

Kitchen

8'7" × 8'8"

**Hallway** 4'9" × 6'9"

Living/Dining Room

 $13'8" \times 15'3"$ 

Hallway

6'10" × 2'7"