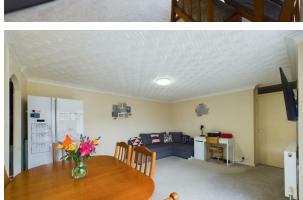

 $4'11" \times 2'3"$ 

Kitchen

8'7" × 8'8"

**Hallway** 4'9" × 6'9"

Living/Dining Room

 $13'8" \times 15'3"$ 

Hallway

6'10" × 2'7"