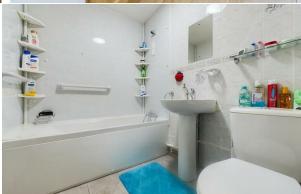

**Bathroom** 5'5" × 7'0"

**Hallway** 10'9" × 2'11"

Master Bedroom

9'7" × 13'5"

**Bedroom Two** 7'2" × 10'5"

**Garage** 7'10" × 14'4"

EPC - C

70/89