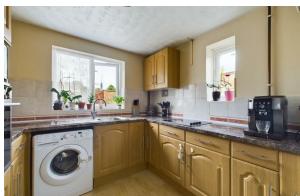

 $4'11" \times 2'3"$ 

Kitchen

8'7" × 8'8"

**Hallway** 4'9" × 6'9"

Living/Dining Room

 $13'8" \times 15'3"$ 

Hallway

6'10" × 2'7"