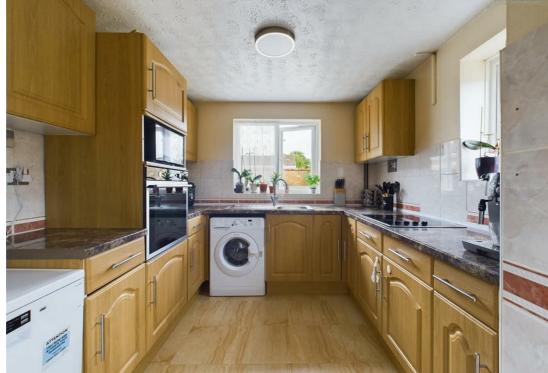

 $4'11" \times 2'3"$ 

Kitchen

8'7" × 8'8"

**Hallway** 4'9" × 6'9"

Living/Dining Room

 $13'8" \times 15'3"$ 

Hallway

6'10" × 2'7"