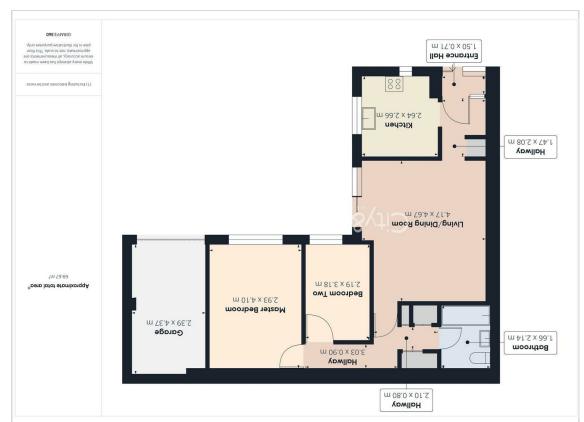

 $4'11" \times 2'3"$ 

Kitchen

8'7" × 8'8"

**Hallway** 4'9" × 6'9"

Living/Dining Room

 $13'8" \times 15'3"$ 

Hallway

6'10" × 2'7"

**Bathroom** 5'5" × 7'0"

**Hallway** 10'9" × 2'11"

Master Bedroom

9'7" × 13'5"

**Bedroom Two** 7'2" × 10'5"

**Garage** 7'10" × 14'4"

EPC - C

70/89