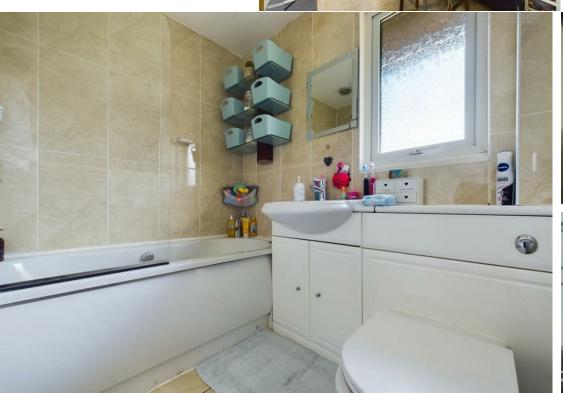

**Entrance Hall** 15'7" × 5'11"

**₩C** 4'1" × 3'0"

**Kitchen/Diner** 15'8" × 11'5"

**Living Room** 10'4" × 17'7"

**Landing** 11'7" x 5'9"

**Master Bedroom** ||'6" × |0'7"

**Bathroom** 5'7" × 6'9"

**Bedroom Two** 12'5" × 9'9"

**Bedroom Three** 8'7" × 7'7"

**EPC - C** 73/77

Tenure - Freehold

IMPORTANT LEGAL INFORMATION Material Information

Property construction: Standard Community Green Space Charge: No Electricity supply: Mains electricity Solar Panels: Yes Other electricity sources: No Water supply: Mains Sewerage: Mains Heating: Gas Central Heating Heating features: Broadband: up to 1000Mbps Mobile: EE – Excellent, O2 – Great, Three – Great, Vodafone - Great