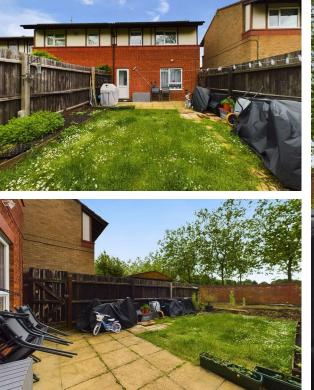

The modern kitchen is a standout feature, equipped with sleek base and eye level units, providing ample storage space for all your culinary essentials. With provisions for a washing machine, a dishwasher, and a fridge/freezer, this kitchen is sure to inspire your inner chef. The three-piece family bathroom is elegantly designed, featuring a WC, a wash hand basin, and a bath with a shower over, offering a relaxing retreat after a long day. Step outside to discover the private enclosed rear garden, a tranquil oasis perfect for enjoying a morning coffee or hosting summer barbecues. The garden, mainly laid to lawn, provides a serene escape from the hustle and bustle of daily life. Additionally, the property includes an enclosed front garden, also laid to lawn, and communal parking, ensuring convenience for you and your guests. Don't miss this opportunity to make this charming house your own. With its ideal location, modern amenities, and inviting living spaces, this property is a true gem waiting to be discovered.