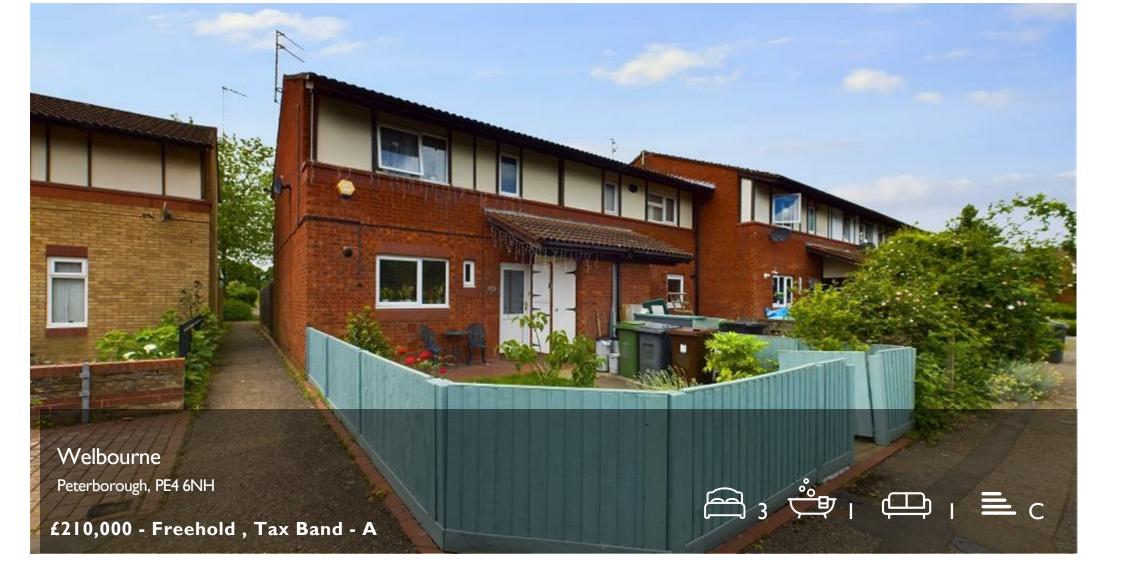

#### Welbourne

### Peterborough, PE4 6NH

Nestled in the charming Cul-de-Sac of Welbourne, Peterborough, this delightful end terrace house is a perfect choice for those seeking their first home. Boasting a cosy reception room, three inviting bedrooms, and a wellappointed family bathroom, this property offers comfort and convenience in equal measure.

The modern kitchen is a standout feature, equipped with sleek base and eye level units, providing ample storage space for all your culinary essentials. With provisions for a washing machine, a dishwasher, and a fridge/freezer, this kitchen is sure to inspire your inner chef. The three-piece family bathroom is elegantly designed, featuring a WC, a wash hand basin, and a bath with a shower over, offering a relaxing retreat after a long day. Step outside to discover the private enclosed rear garden, a tranquil oasis perfect for enjoying a morning coffee or hosting summer barbecues. The garden, mainly laid to lawn, provides a serene escape from the hustle and bustle of daily life. Additionally, the property includes an enclosed front garden, also laid to lawn, and communal parking, ensuring convenience for you and your guests. Don't miss this opportunity to make this charming house your own. With its ideal location, modern amenities, and inviting living spaces, this property is a true gem waiting to be discovered.