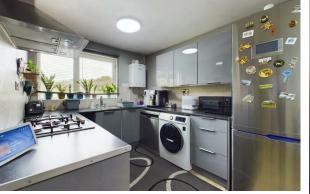

The modern kitchen is a standout feature, equipped with sleek base and eye level units, providing ample storage space for all your culinary essentials. With provisions for a washing machine, a dishwasher, and a fridge/freezer, this kitchen is sure to inspire your inner chef. The three-piece family bathroom is elegantly designed, featuring a WC, a wash hand basin, and a bath with a shower over, offering a relaxing retreat after a long day. Step outside to discover the private enclosed rear garden, a tranquil oasis perfect for enjoying a morning coffee or hosting summer barbecues. The garden, mainly laid to lawn, provides a serene escape from the hustle and bustle of daily life. Additionally, the property includes an enclosed front garden, also laid to lawn, and communal parking, ensuring convenience for you and your guests. Don't miss this opportunity to make this charming house your own. With its ideal location, modern amenities, and inviting living spaces, this property is a true gem waiting to be discovered.