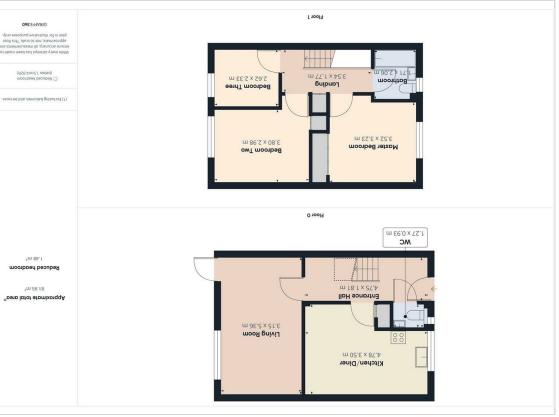

# Floor Plan

**gniw**9iV

Please contact our City & County Estate Agents - Peterborough Office on 01733 563965 if you wish to arrange a viewing appointment for this property or require further information.

**Entrance Hall** 15'7" × 5'11"

**₩C** 4'1" × 3'0"

**Kitchen/Diner** 15'8" × 11'5"

**Living Room** 10'4" × 17'7"

**Landing** 11'7" x 5'9"

**Master Bedroom** ||'6" × |0'7"

**Bathroom** 5'7" × 6'9"

**Bedroom Two** 12'5" × 9'9"

**Bedroom Three** 8'7" × 7'7"

**EPC - C** 73/77

Tenure - Freehold

IMPORTANT LEGAL INFORMATION Material Information

Property construction: Standard Community Green Space Charge: No Electricity supply: Mains electricity Solar Panels: Yes Other electricity sources: No Water supply: Mains Sewerage: Mains Heating: Gas Central Heating Heating features: Broadband: up to 1000Mbps Mobile: EE – Excellent, O2 – Great, Three – Great, Vodafone - Great