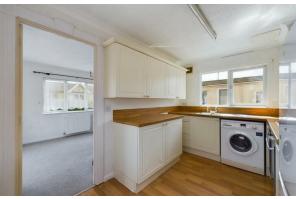

Briefly comprising, an entrance hall, spacious living/dining room, separate kitchen fitted with a range of matching base and eye level units, with space for a washing machine, and fridge/freezer. There are two bedrooms, one double and a single room. The family bathroom is fitted with a three-piece suite comprising a WC, a wash hand basin, and a bath with a shower over. Outside offers a courtyard garden, off-road parking and a storage shed. Please call today for a viewing and see our virtual tour attached.

**Entrance Hall** 

9'6"×2'10"

**Living Room** 9'8" × 11'2"

**Kitchen** 7'8" × 11'3"

**Master Bedroom** 

7'6"×11'3"

**Bathroom** 4'10" × 8'1"

**Bedroom Two** 4'5" × 8'1"