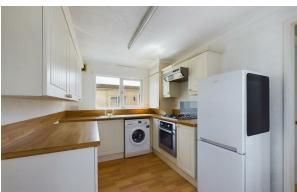

Briefly comprising, an entrance hall, spacious living/dining room, separate kitchen fitted with a range of matching base and eye level units, with space for a washing machine, and fridge/freezer. There are two bedrooms, one double and a single room. The family bathroom is fitted with a three-piece suite comprising a WC, a wash hand basin, and a bath with a shower over. Outside offers a courtyard garden, off-road parking and a storage shed. Please call today for a viewing and see our virtual tour attached.

**Entrance Hall** 

9'6"×2'10"

**Living Room** 9'8" × 11'2"

**Kitchen** 7'8" × 11'3"

**Master Bedroom** 

7'6"×11'3"

**Bathroom** 4'10" × 8'1"

**Bedroom Two** 4'5" × 8'1"