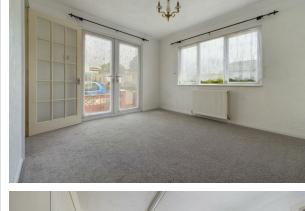

Briefly comprising, an entrance hall, spacious living/dining room, separate kitchen fitted with a range of matching base and eye level units, with space for a washing machine, and fridge/freezer. There are two bedrooms, one double and a single room. The family bathroom is fitted with a three-piece suite comprising a WC, a wash hand basin, and a bath with a shower over. Outside offers a courtyard garden, off-road parking and a storage shed. Please call today for a viewing and see our virtual tour attached.

**Entrance Hall** 

9'6"×2'10"

**Living Room** 9'8" × 11'2"

**Kitchen** 7'8" × 11'3"

**Master Bedroom** 

7'6"×11'3"

**Bathroom** 4'10" × 8'1"

**Bedroom Two** 4'5" × 8'1"