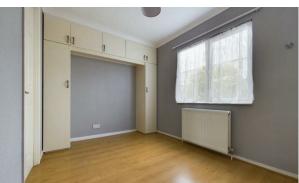

Briefly comprising, an entrance hall, spacious living/dining room, separate kitchen fitted with a range of matching base and eye level units, with space for a washing machine, and fridge/freezer. There are two bedrooms, one double and a single room. The family bathroom is fitted with a three-piece suite comprising a WC, a wash hand basin, and a bath with a shower over. Outside offers a courtyard garden, off-road parking and a storage shed. Please call today for a viewing and see our virtual tour attached.

**Entrance Hall** 

9'6"×2'10"

**Living Room** 9'8" × 11'2"

**Kitchen** 7'8" × 11'3"

**Master Bedroom** 

7'6"×11'3"

**Bathroom** 4'10" × 8'1"

**Bedroom Two** 4'5" × 8'1"