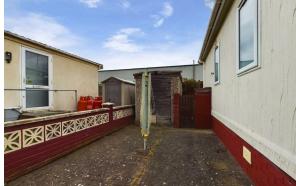

Briefly comprising, an entrance hall, spacious living/dining room, separate kitchen fitted with a range of matching base and eye level units, with space for a washing machine, and fridge/freezer. There are two bedrooms, one double and a single room. The family bathroom is fitted with a three-piece suite comprising a WC, a wash hand basin, and a bath with a shower over. Outside offers a courtyard garden, off-road parking and a storage shed. Please call today for a viewing and see our virtual tour attached.