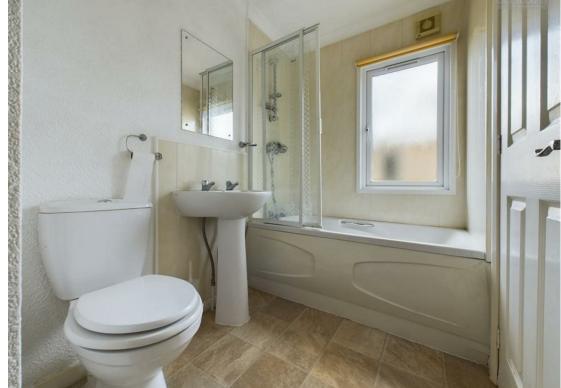

Briefly comprising, an entrance hall, spacious living/dining room, separate kitchen fitted with a range of matching base and eye level units, with space for a washing machine, and fridge/freezer. There are two bedrooms, one double and a single room. The family bathroom is fitted with a three-piece suite comprising a WC, a wash hand basin, and a bath with a shower over. Outside offers a courtyard garden, off-road parking and a storage shed. Please call today for a viewing and see our virtual tour attached.

**Entrance Hall** 

9'6"×2'10"

**Living Room** 9'8" × 11'2"

**Kitchen** 7'8" × 11'3"

**Master Bedroom** 

7'6"×11'3"

**Bathroom** 4'10" × 8'1"

**Bedroom Two** 4'5" × 8'1"