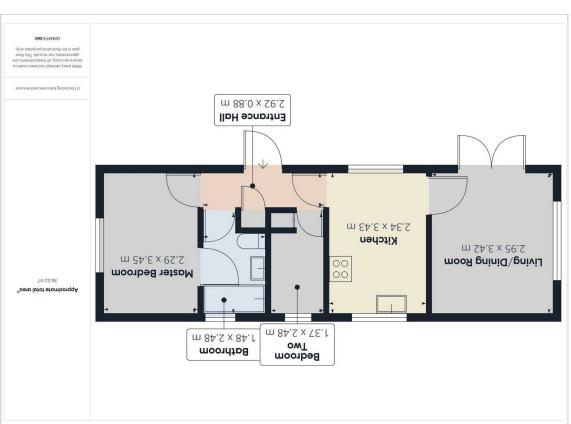

## Energy Efficiency Graph

Area Map

Floor Plan

**Entrance Hall** 

9'6"×2'10"

**Living Room** 9'8" × 11'2"

**Kitchen** 7'8" × 11'3"

**Master Bedroom** 

7'6"×11'3"

**Bathroom** 4'10" × 8'1"

**Bedroom Two** 4'5" × 8'1"