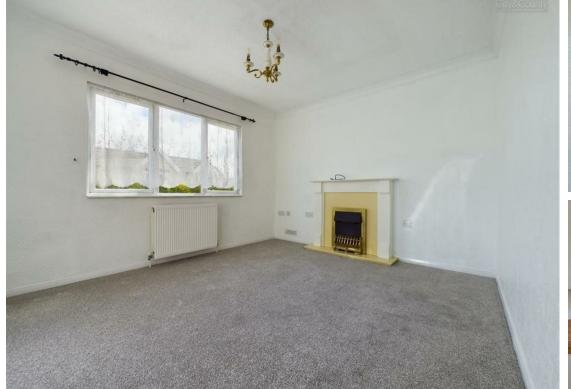

Briefly comprising, an entrance hall, spacious living/dining room, separate kitchen fitted with a range of matching base and eye level units, with space for a washing machine, and fridge/freezer. There are two bedrooms, one double and a single room. The family bathroom is fitted with a three-piece suite comprising a WC, a wash hand basin, and a bath with a shower over. Outside offers a courtyard garden, off-road parking and a storage shed. Please call today for a viewing and see our virtual tour attached.