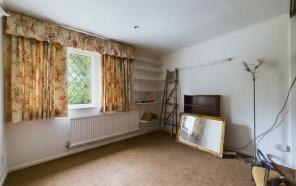

Briefly comprising, an entrance hall to the front, and a good-sized living/dining room to the rear. There is a separate kitchen/breakfast room that is fitted with a range of matching base and eye level units, with space for a washing machine, an oven, and a fridge/freezer, with a gas cooker and extractor hood over. There is an under-stairs storage room and a separate downstairs cloakroom. Upstairs benefits from four double bedrooms, and a three-piece bathroom comprising a bath with a shower over, a WC, and a wash hand basin. To the rear, there is a low maintenance garden, mainly laid to lawn with gated side access to the front and the integral garage. To the front, there is a front garden and driveway. Please call for a viewing today. Virtual tour available.

**B**edroom Two 11'9" x 10'9"

**Bedroom Three** 11'3" × 10'9"

Bedroom Four

**Garage** 17'8" × 8'5"

65/82

**Tenure - Freehold** 

**IMPORTANT LEGAL** INFORMATION

Material Information