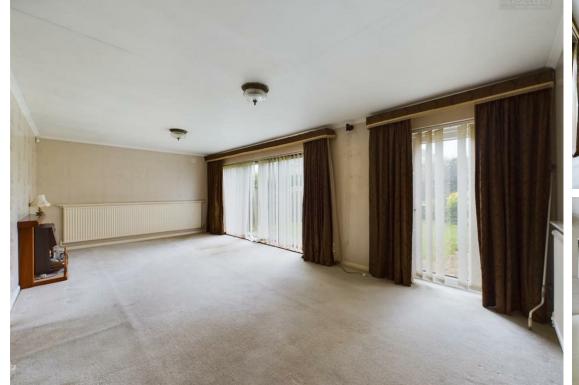

Briefly comprising, an entrance hall to the front, and a good-sized living/dining room to the rear. There is a separate kitchen/breakfast room that is fitted with a range of matching base and eye level units, with space for a washing machine, an oven, and a fridge/freezer, with a gas cooker and extractor hood over. There is an under-stairs storage room and a separate downstairs cloakroom. Upstairs benefits from four double bedrooms, and a three-piece bathroom comprising a bath with a shower over, a WC, and a wash hand basin. To the rear, there is a low maintenance garden, mainly laid to lawn with gated side access to the front and the integral garage. To the front, there is a front garden and driveway. Please call for a viewing today. Virtual tour available.