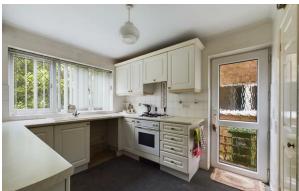

Briefly comprising, an entrance hall to the front, and a good-sized living/dining room to the rear. There is a separate kitchen/breakfast room that is fitted with a range of matching base and eye level units, with space for a washing machine, an oven, and a fridge/freezer, with a gas cooker and extractor hood over. There is an under-stairs storage room and a separate downstairs cloakroom. Upstairs benefits from four double bedrooms, and a three-piece bathroom comprising a bath with a shower over, a WC, and a wash hand basin. To the rear, there is a low maintenance garden, mainly laid to lawn with gated side access to the front and the integral garage. To the front, there is a front garden and driveway. Please call for a viewing today. Virtual tour available.