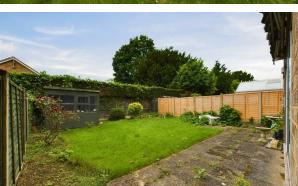

Briefly comprising, an entrance hall to the front, and a good-sized living/dining room to the rear. There is a separate kitchen/breakfast room that is fitted with a range of matching base and eye level units, with space for a washing machine, an oven, and a fridge/freezer, with a gas cooker and extractor hood over. There is an under-stairs storage room and a separate downstairs cloakroom. Upstairs benefits from four double bedrooms, and a three-piece bathroom comprising a bath with a shower over, a WC, and a wash hand basin. To the rear, there is a low maintenance garden, mainly laid to lawn with gated side access to the front and the integral garage. To the front, there is a front garden and driveway. Please call for a viewing today. Virtual tour available.