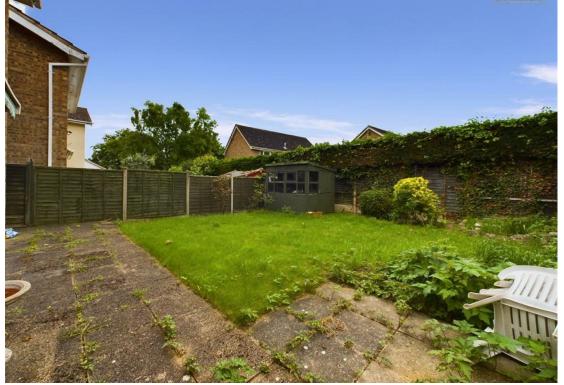

Briefly comprising, an entrance hall to the front, and a good-sized living/dining room to the rear. There is a separate kitchen/breakfast room that is fitted with a range of matching base and eye level units, with space for a washing machine, an oven, and a fridge/freezer, with a gas cooker and extractor hood over. There is an under-stairs storage room and a separate downstairs cloakroom. Upstairs benefits from four double bedrooms, and a three-piece bathroom comprising a bath with a shower over, a WC, and a wash hand basin. To the rear, there is a low maintenance garden, mainly laid to lawn with gated side access to the front and the integral garage. To the front, there is a front garden and driveway. Please call for a viewing today. Virtual tour available.