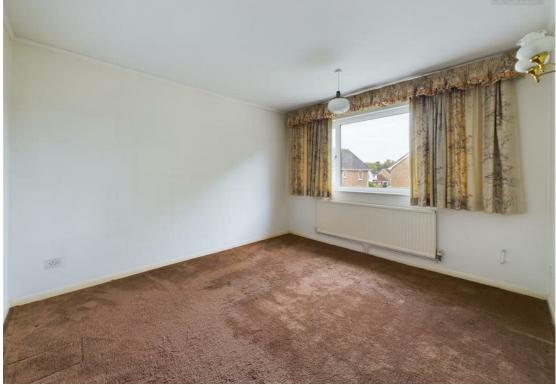

Briefly comprising, an entrance hall to the front, and a good-sized living/dining room to the rear. There is a separate kitchen/breakfast room that is fitted with a range of matching base and eye level units, with space for a washing machine, an oven, and a fridge/freezer, with a gas cooker and extractor hood over. There is an under-stairs storage room and a separate downstairs cloakroom. Upstairs benefits from four double bedrooms, and a three-piece bathroom comprising a bath with a shower over, a WC, and a wash hand basin. To the rear, there is a low maintenance garden, mainly laid to lawn with gated side access to the front and the integral garage. To the front, there is a front garden and driveway. Please call for a viewing today. Virtual tour available.

**Entrance Porch** 5'0" × 4'2"

**Entrance Hall**  $15'4" \times 4'0"$ 

Living/Dining Room

**wc** 3'4" × 8'7"

Kitchen/Breakfast Room  $12'2" \times 8'8"$ 

**Landing** 5'9" × 6'9"

Master Bedroom

 $12'1" \times 10'10"$ 

**B**edroom Two 11'9" x 10'9"

**Bedroom Three** 11'3" × 10'9"

Bedroom Four

**Garage** 17'8" × 8'5"

65/82

**Tenure - Freehold** 

**IMPORTANT LEGAL** INFORMATION

Material Information