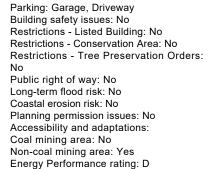

Property construction: Standard form Community Green Space Charge: No Electricity supply: Mains electricity Solar Panels: No Other electricity sources: No Water supply: Mains Sewerage: Mains Heating: Gas Central Heating Heating features: Broadband: up to 1000Mbps Mobile: EE - Great, O2 - Great, Three -Great, Vodafone - Great