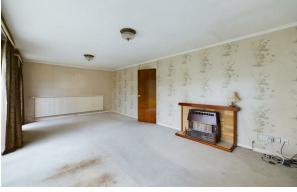

Briefly comprising, an entrance hall to the front, and a good-sized living/dining room to the rear. There is a separate kitchen/breakfast room that is fitted with a range of matching base and eye level units, with space for a washing machine, an oven, and a fridge/freezer, with a gas cooker and extractor hood over. There is an under-stairs storage room and a separate downstairs cloakroom. Upstairs benefits from four double bedrooms, and a three-piece bathroom comprising a bath with a shower over, a WC, and a wash hand basin. To the rear, there is a low maintenance garden, mainly laid to lawn with gated side access to the front and the integral garage. To the front, there is a front garden and driveway. Please call for a viewing today. Virtual tour available.