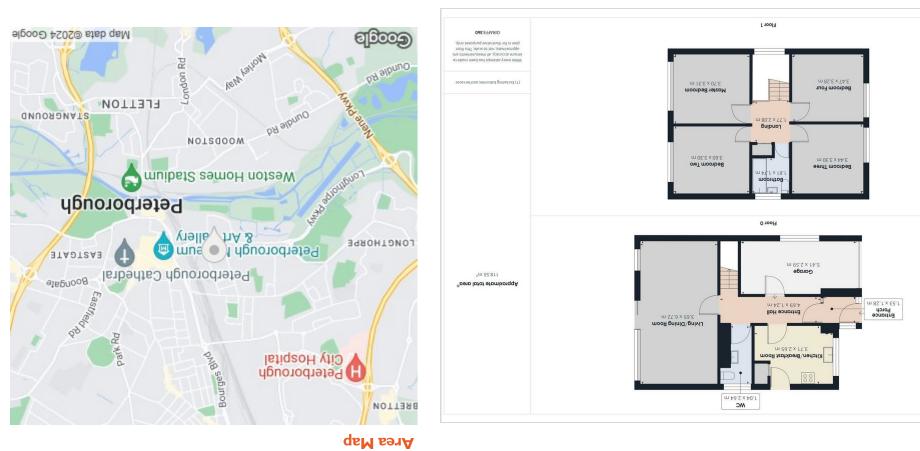

## **gniwaiV**

Floor Plan

**Entrance Porch** 5'0" × 4'2"

**Entrance Hall**  $15'4" \times 4'0"$ 

Living/Dining Room

**wc** 3'4" × 8'7"

Kitchen/Breakfast Room  $12'2" \times 8'8"$ 

**Landing** 5'9" × 6'9"

Master Bedroom

 $12'1" \times 10'10"$ 

**B**edroom Two 11'9" x 10'9"

**Bedroom Three** 11'3" × 10'9"

Bedroom Four

**Garage** 17'8" × 8'5"

65/82

**Tenure - Freehold** 

**IMPORTANT LEGAL** INFORMATION

Material Information