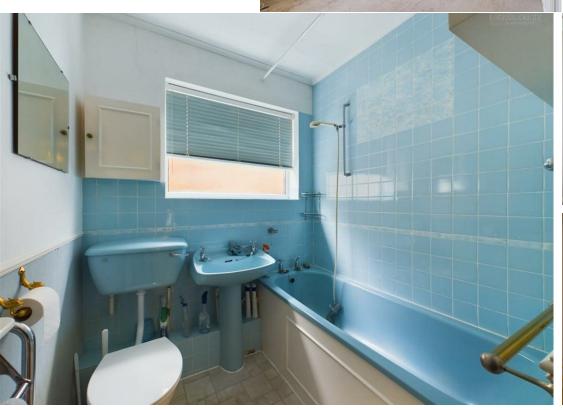

Briefly comprising, an entrance hall to the front, and a good-sized living/dining room to the rear. There is a separate kitchen/breakfast room that is fitted with a range of matching base and eye level units, with space for a washing machine, an oven, and a fridge/freezer, with a gas cooker and extractor hood over. There is an under-stairs storage room and a separate downstairs cloakroom. Upstairs benefits from four double bedrooms, and a three-piece bathroom comprising a bath with a shower over, a WC, and a wash hand basin. To the rear, there is a low maintenance garden, mainly laid to lawn with gated side access to the front and the integral garage. To the front, there is a front garden and driveway. Please call for a viewing today. Virtual tour available.