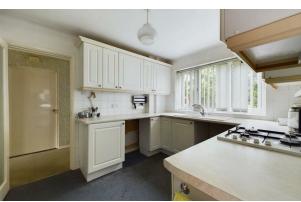

Briefly comprising, an entrance hall to the front, and a good-sized living/dining room to the rear. There is a separate kitchen/breakfast room that is fitted with a range of matching base and eye level units, with space for a washing machine, an oven, and a fridge/freezer, with a gas cooker and extractor hood over. There is an under-stairs storage room and a separate downstairs cloakroom. Upstairs benefits from four double bedrooms, and a three-piece bathroom comprising a bath with a shower over, a WC, and a wash hand basin. To the rear, there is a low maintenance garden, mainly laid to lawn with gated side access to the front and the integral garage. To the front, there is a front garden and driveway. Please call for a viewing today. Virtual tour available.