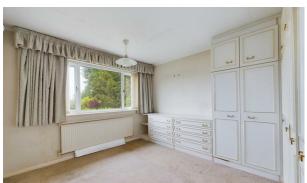

Briefly comprising, an entrance hall to the front, and a good-sized living/dining room to the rear. There is a separate kitchen/breakfast room that is fitted with a range of matching base and eye level units, with space for a washing machine, an oven, and a fridge/freezer, with a gas cooker and extractor hood over. There is an under-stairs storage room and a separate downstairs cloakroom. Upstairs benefits from four double bedrooms, and a three-piece bathroom comprising a bath with a shower over, a WC, and a wash hand basin. To the rear, there is a low maintenance garden, mainly laid to lawn with gated side access to the front and the integral garage. To the front, there is a front garden and driveway. Please call for a viewing today. Virtual tour available.

**Entrance Porch** 5'0" × 4'2"

**Entrance Hall**  $15'4" \times 4'0"$ 

Living/Dining Room

**wc** 3'4" × 8'7"

Kitchen/Breakfast Room  $12'2" \times 8'8"$ 

**Landing** 5'9" × 6'9"

Master Bedroom

 $12'1" \times 10'10"$ 