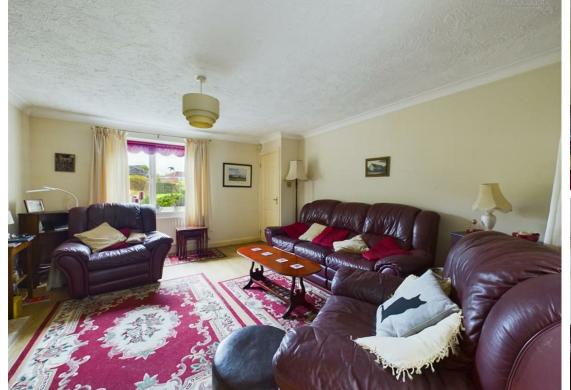

As you step inside, you'll be greeted by a well-equipped kitchen featuring integrated appliances such as a washing machine, a double oven, a microwave, and a four-ring electric hob with an extractor over it. The separate utility room adds convenience to your daily chores. One of the highlights of this lovely home is the conservatory which is accessible via the lounge, offering a perfect spot to relax and unwind while enjoying views of the private enclosed rear garden. Imagine sipping your morning coffee here or hosting intimate gatherings with friends and family. The master bedroom comes with a threepiece en-suite, complete with a WC, a wash hand basin, and a cubicle shower, ensuring your comfort and privacy. Additionally, the property includes a double garage, providing secure parking and extra storage space.