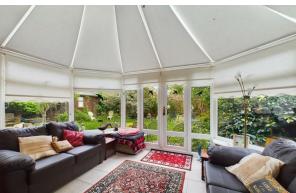

As you step inside, you'll be greeted by a well-equipped kitchen featuring integrated appliances such as a washing machine, a double oven, a microwave, and a four-ring electric hob with an extractor over it. The separate utility room adds convenience to your daily chores. One of the highlights of this lovely home is the conservatory which is accessible via the lounge, offering a perfect spot to relax and unwind while enjoying views of the private enclosed rear garden. Imagine sipping your morning coffee here or hosting intimate gatherings with friends and family. The master bedroom comes with a threepiece en-suite, complete with a WC, a wash hand basin, and a cubicle shower, ensuring your comfort and privacy. Additionally, the property includes a double garage, providing secure parking and extra storage space.

Entrance Porch 3'6" × 7'10"

JU X / 10

Entrance Hall 9'5" × 7'2"

Conservatory

9'8"×11'9"

**Living/Dining Room** 22'4" × 10'1"

**WC** 

2'10"×5'8"