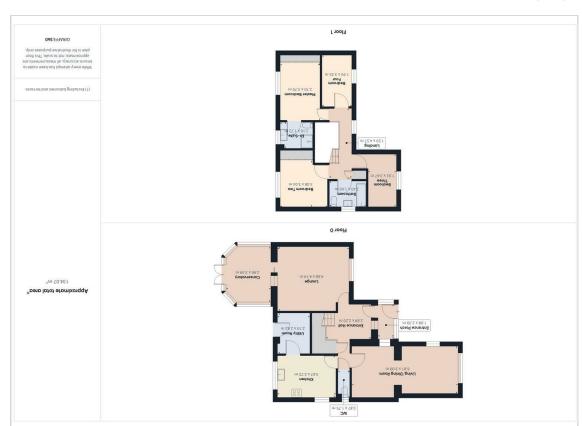

## **gniwəiV**

Floor Plan

Entrance Porch 3'6" × 7'10"

JU X / 10

Entrance Hall 9'5" × 7'2"

Conservatory

9'8"×11'9"

**Living/Dining Room** 22'4" × 10'1"

**WC** 

2'10"×5'8"

**Kitchen** 12'0" × 8'11"

Utility Room

6'10"×8'7"

Landing

4'||"×|4'||"

8'10"×12'1"

**Master Bedroom** 

**En-Suite To Master Bedroom** 7'1"×5'7"

Bedroom Two

10'1"×9'11"

**Bathroom** 7'11" × 5'5"

**Bedroom Three** 6'3" × 11'4"

Bedroom Four 6'3" × 10'11"

EDC D

**EPC - D** 55/77

Tenure - Freehold