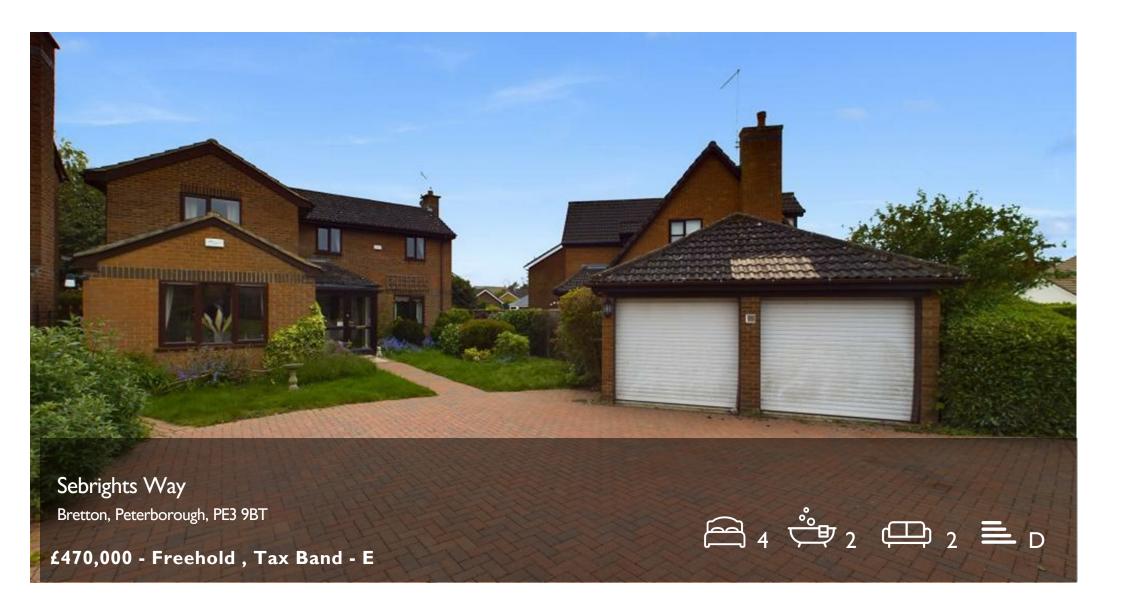

## **Sebrights Way**

## Bretton, Peterborough, PE3 9BT

Welcome to Sebrights Way, Bretton, Peterborough - a charming, detached house that could be your next dream home! This property boasts two reception rooms, four bedrooms, and two bathrooms, providing ample space for comfortable living.

As you step inside, you'll be greeted by a well-equipped kitchen featuring integrated appliances such as a washing machine, a double oven, a microwave, and a four-ring electric hob with an extractor over it. The separate utility room adds convenience to your daily chores. One of the highlights of this lovely home is the conservatory which is accessible via the lounge, offering a perfect spot to relax and unwind while enjoying views of the private enclosed rear garden. Imagine sipping your morning coffee here or hosting intimate gatherings with friends and family. The master bedroom comes with a threepiece en-suite, complete with a WC, a wash hand basin, and a cubicle shower, ensuring your comfort and privacy. Additionally, the property includes a double garage, providing secure parking and extra storage space.