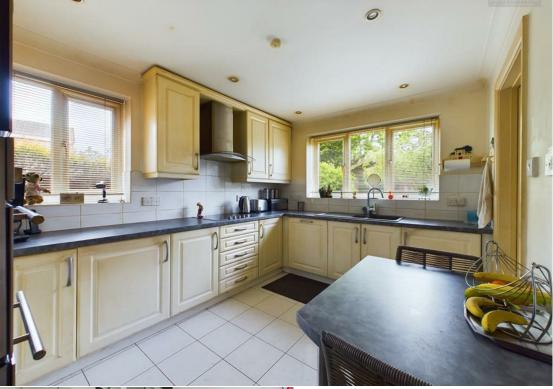

As you step inside, you'll be greeted by a well-equipped kitchen featuring integrated appliances such as a washing machine, a double oven, a microwave, and a four-ring electric hob with an extractor over it. The separate utility room adds convenience to your daily chores. One of the highlights of this lovely home is the conservatory which is accessible via the lounge, offering a perfect spot to relax and unwind while enjoying views of the private enclosed rear garden. Imagine sipping your morning coffee here or hosting intimate gatherings with friends and family. The master bedroom comes with a threepiece en-suite, complete with a WC, a wash hand basin, and a cubicle shower, ensuring your comfort and privacy. Additionally, the property includes a double garage, providing secure parking and extra storage space.

**Kitchen** 12'0" × 8'11"

Utility Room

6'10"×8'7"

Landing

4'||"×|4'||"

8'10"×12'1"

**Master Bedroom** 

**En-Suite To Master Bedroom** 7'1"×5'7"