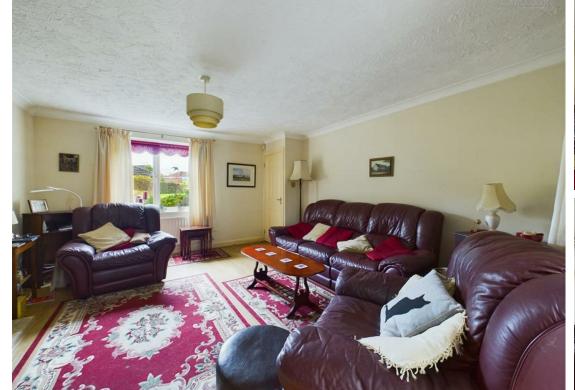

As you step inside, you'll be greeted by a well-equipped kitchen featuring integrated appliances such as a washing machine, a double oven, a microwave, and a four-ring electric hob with an extractor over it. The separate utility room adds convenience to your daily chores. One of the highlights of this lovely home is the conservatory which is accessible via the lounge, offering a perfect spot to relax and unwind while enjoying views of the private enclosed rear garden. Imagine sipping your morning coffee here or hosting intimate gatherings with friends and family. The master bedroom comes with a three-piece ensuite, complete with a WC, a wash hand basin, and a cubicle shower, ensuring your comfort and privacy. Additionally, the property includes a double garage, providing secure parking and extra storage space.