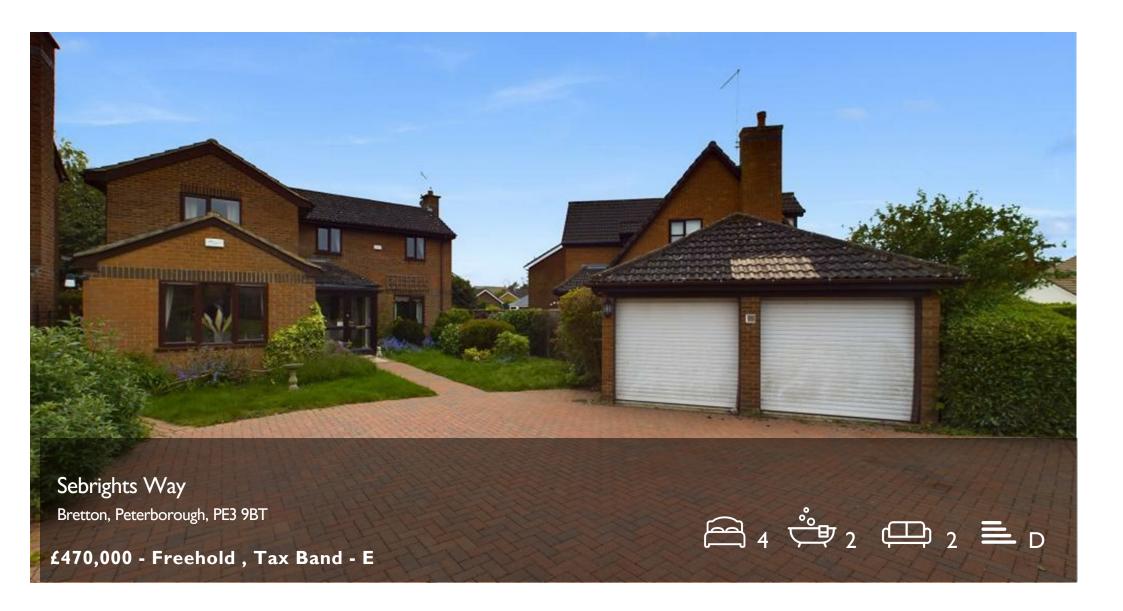

## Sebrights Way

## Bretton, Peterborough, PE3 9BT

Welcome to Sebrights Way, Bretton, Peterborough - a charming, detached house that could be your next dream home! This property boasts two reception rooms, four bedrooms, and two bathrooms, providing ample space for comfortable living.

As you step inside, you'll be greeted by a well-equipped kitchen featuring integrated appliances such as a washing machine, a double oven, a microwave, and a four-ring electric hob with an extractor over it. The separate utility room adds convenience to your daily chores. One of the highlights of this lovely home is the conservatory which is accessible via the lounge, offering a perfect spot to relax and unwind while enjoying views of the private enclosed rear garden. Imagine sipping your morning coffee here or hosting intimate gatherings with friends and family. The master bedroom comes with a three-piece ensuite, complete with a WC, a wash hand basin, and a cubicle shower, ensuring your comfort and privacy. Additionally, the property includes a double garage, providing secure parking and extra storage space.