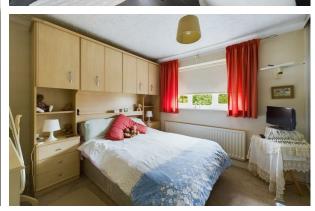

**Bedroom Two** 10'1"×9'11"

Bathroom

7'11"×5'5"

**Bedroom Three** 

6'3"×11'4"

Bedroom Four 6'3" × 10'11"

EPC - D

55/77