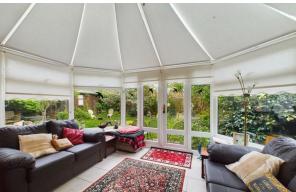

As you step inside, you'll be greeted by a well-equipped kitchen featuring integrated appliances such as a washing machine, a double oven, a microwave, and a four-ring electric hob with an extractor over it. The separate utility room adds convenience to your daily chores. One of the highlights of this lovely home is the conservatory which is accessible via the lounge, offering a perfect spot to relax and unwind while enjoying views of the private enclosed rear garden. Imagine sipping your morning coffee here or hosting intimate gatherings with friends and family. The master bedroom comes with a three-piece ensuite, complete with a WC, a wash hand basin, and a cubicle shower, ensuring your comfort and privacy. Additionally, the property includes a double garage, providing secure parking and extra storage space.

Entrance Porch 3'6"×7'10"

Entrance Hall

9'5" × 7'2"

Conservatory

9'8"×11'9"

**Living/Dining Room** 22'4" × 10'1"

WC

 $2'10" \times 5'8"$ 