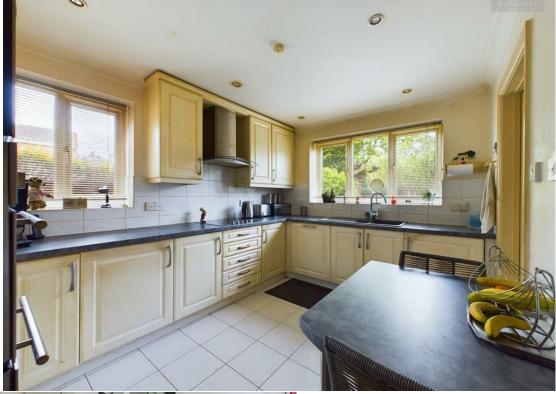

As you step inside, you'll be greeted by a well-equipped kitchen featuring integrated appliances such as a washing machine, a double oven, a microwave, and a four-ring electric hob with an extractor over it. The separate utility room adds convenience to your daily chores. One of the highlights of this lovely home is the conservatory which is accessible via the lounge, offering a perfect spot to relax and unwind while enjoying views of the private enclosed rear garden. Imagine sipping your morning coffee here or hosting intimate gatherings with friends and family. The master bedroom comes with a three-piece ensuite, complete with a WC, a wash hand basin, and a cubicle shower, ensuring your comfort and privacy. Additionally, the property includes a double garage, providing secure parking and extra storage space.

**Kitchen** 12'0" × 8'11"

Utility Room

6'10"×8'7"

**Landing** 4'||" × |4'||"

Master Bedroom

8'10" × 12'1"

En-Suite To Master Bedroom

7'1"×5'7"