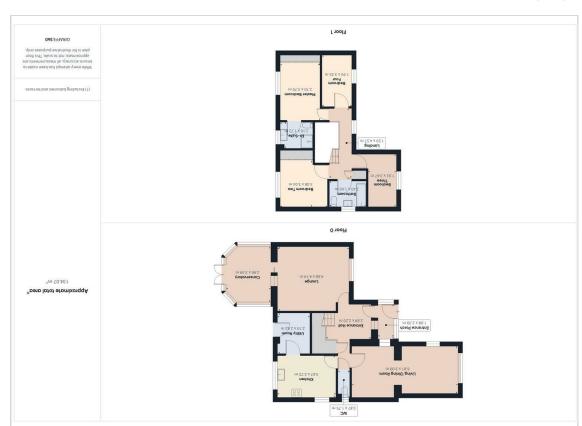

## **gniwəiV**

Floor Plan

Entrance Porch 3'6"×7'10"

Entrance Hall

9'5" × 7'2"

Conservatory

9'8"×11'9"

**Living/Dining Room** 22'4" × 10'1"

WC

 $2'10" \times 5'8"$ 

**Kitchen** 12'0" × 8'11"

Utility Room

6'10"×8'7"

**Landing** 4'||" × |4'||"

Master Bedroom

8'10" × 12'1"

En-Suite To Master Bedroom

7'1"×5'7"

**Bedroom Two** 10'1"×9'11"

Bathroom

7'11"×5'5"

**Bedroom Three** 

6'3"×11'4"

Bedroom Four 6'3" × 10'11"

EPC - D

55/77