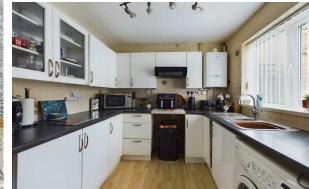

Entrance Hall 9'3" × 8'2"

**Kitchen** 9'6" × 8'4"

Lounge 16'0" × 10'7"

Conservatory 9'3" × 11'6"

**Bathroom** 6'I" × 5'7"

Master Bedroom 10'11" × 10'8"

**Bedroom Two**  $8'0'' \times 8'4''$ 

Office 10'3"×7'11"