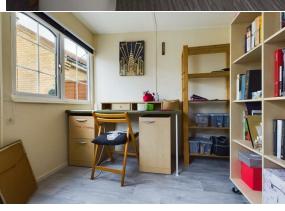

Entrance Hall 9'3" × 8'2"

**Kitchen** 9'6" × 8'4"

Lounge 16'0" × 10'7"

Conservatory 9'3" × 11'6"

**Bathroom** 6'I" × 5'7"

Master Bedroom 10'11" × 10'8"

**Bedroom Two**  $8'0'' \times 8'4''$ 

Office 10'3"×7'11"