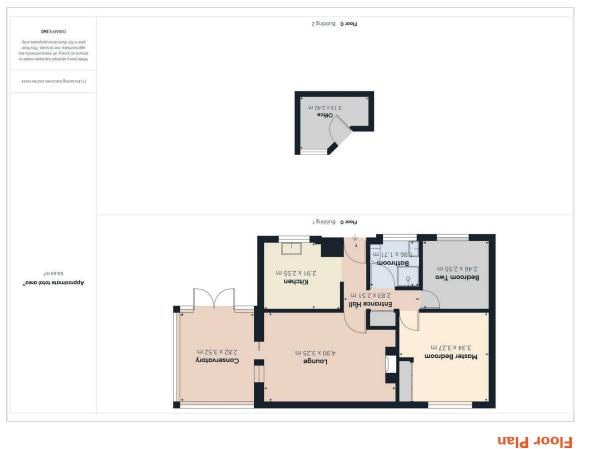

Entrance Hall 9'3" × 8'2"

**Kitchen** 9'6" × 8'4"

Lounge 16'0" × 10'7"

Conservatory 9'3" × 11'6"

**Bathroom** 6'I" × 5'7"

Master Bedroom 10'11" × 10'8"

**Bedroom Two**  $8'0'' \times 8'4''$ 

Office 10'3"×7'11"