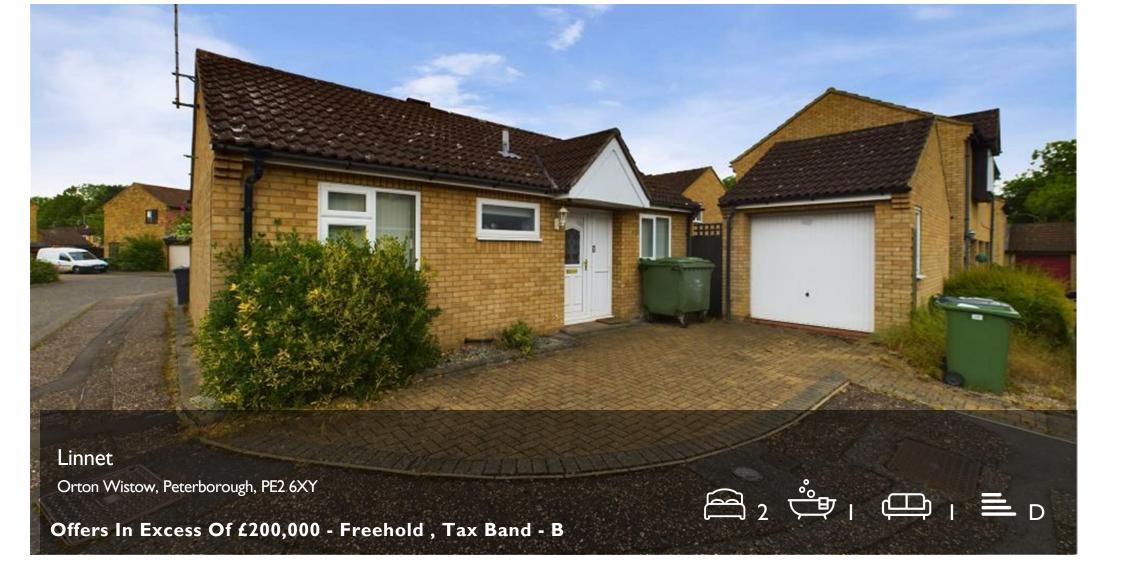

## Linnet

## Orton Wistow, Peterborough, PE2

**AXY** Welcome to this charming detached bungalow located in the peaceful area of Linnet, Orton Wistow, Peterborough. This lovely property boasts a cosy reception room, two comfortable bedrooms, and a modern bathroom, making it the perfect home for a small family or those looking to downsize.

Situated in a quiet Cul-de-Sac, this bungalow offers a tranquil living environment. The property features a delightful conservatory, ideal for enjoying the sunshine all year round. With parking spaces for two vehicles and a detached single garage, parking will never be an issue for you or your guests. One of the highlights of this property is its low maintenance, enclosed wrap-around garden. Complete with an outdoor office space, this garden provides a private oasis for relaxation and outdoor activities. Additionally, being within walking distance to Ferry Meadows, you can easily enjoy the beauty of nature whenever you desire. Don't miss the opportunity to make this charming bungalow your new home. Contact us today to arrange a viewing and experience the peaceful and convenient lifestyle that this property has to offer.