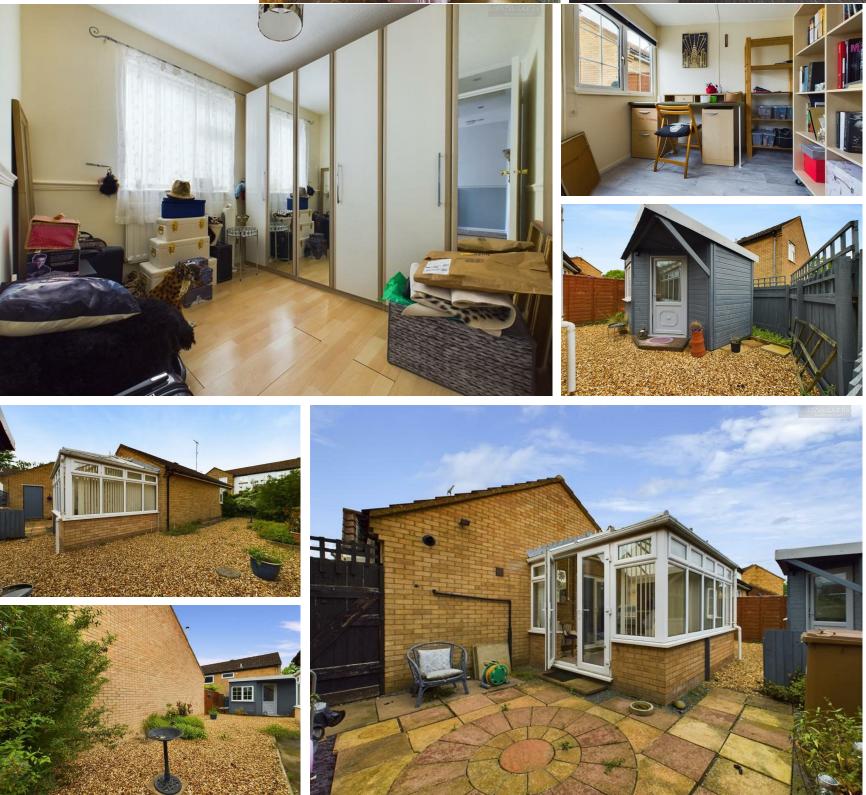

Situated in a quiet Cul-de-Sac, this bungalow offers a tranquil living environment. The property features a delightful conservatory, ideal for enjoying the sunshine all year round. With parking spaces for two vehicles and a detached single garage, parking will never be an issue for you or your guests. One of the highlights of this property is its low maintenance, enclosed wrap-around garden. Complete with an outdoor office space, this garden provides a private oasis for relaxation and outdoor activities. Additionally, being within walking distance to Ferry Meadows, you can easily enjoy the beauty of nature whenever you desire. Don't miss the opportunity to make this charming bungalow your new home. Contact us today to arrange a viewing and experience the peaceful and convenient lifestyle that this property has to offer.

Entrance Hall 9'3" × 8'2"

**Kitchen** 9'6" × 8'4"

Lounge 16'0" × 10'7"

Conservatory 9'3" × 11'6"

**Bathroom** 6'I" × 5'7"

Master Bedroom 10'11" × 10'8"

**Bedroom Two**  $8'0'' \times 8'4''$ 

Office 10'3"×7'11"