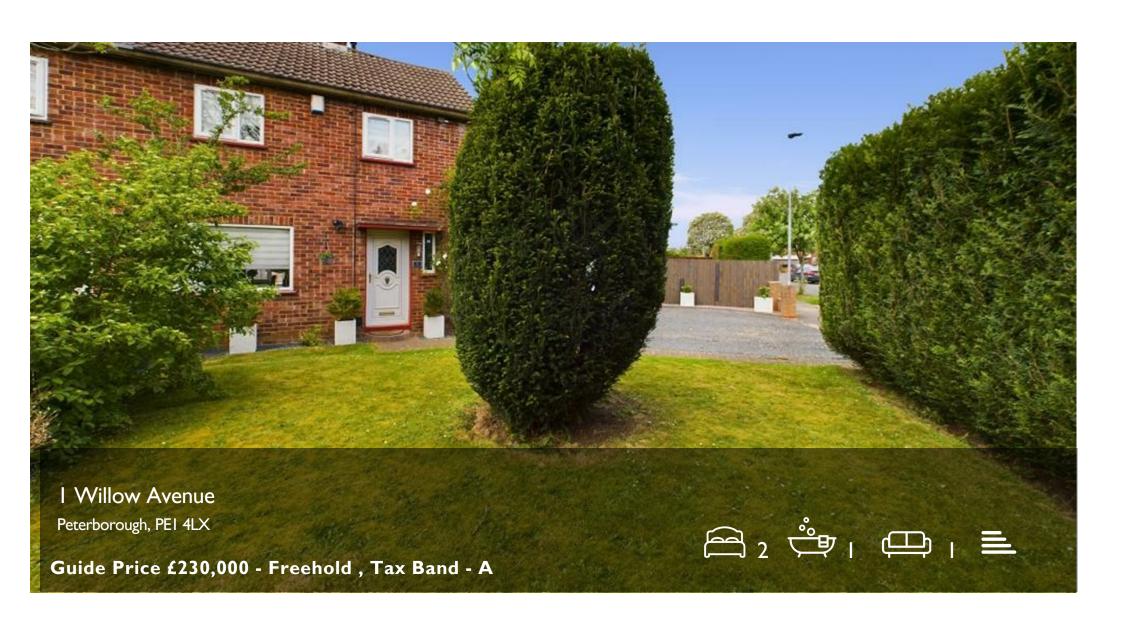

## **I Willow Avenue**

## Peterborough, PEI 4LX

Nestled in the charming Willow Avenue of Peterborough, this delightful semi-detached house offers a perfect blend of comfort and style.

As you step inside, you are greeted by a cosy lounge/diner adorned with French doors that open up to the serene garden, allowing natural light to fill the space. The modern kitchen is a highlight, providing ample space for essential appliances like a washing machine, a dishwasher, a fridge/freezer, and a free-standing cooker perfect for whipping up culinary delights. The property boasts two inviting bedrooms, ideal for a small family or those in need of a guest room or home office. The family bathroom is elegantly fitted with a three-piece suite, featuring a WC, a wash hand basin, and a bath with a shower over it, offering a relaxing retreat after a long day. Outside, the private rear garden is a tranquil oasis, mainly laid to lawn with a charming decking area covered by an open veranda, ideal for al fresco dining or simply unwinding in the fresh air. Convenience is key with a detached single garage and a gravelled driveway providing off-road parking for at least two cars, ensuring you never have to worry about finding a parking spot after a long day. Don't miss the opportunity to make this lovely property your new home sweet home in the heart of Peterborough.