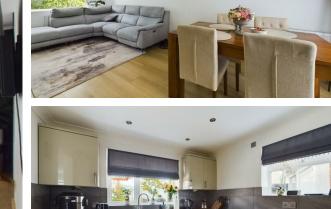

## Peterborough, PEI 4LX

Nestled in the charming Willow Avenue of Peterborough, this delightful semi-detached house offers a perfect blend of comfort and style.

As you step inside, you are greeted by a cosy lounge/diner adorned with French doors that open up to the serene garden, allowing natural light to fill the space. The modern kitchen is a highlight, providing ample space for essential appliances like a washing machine, a dishwasher, a fridge/freezer, and a free-standing cooker perfect for whipping up culinary delights. The property boasts two inviting bedrooms, ideal for a small family or those in need of a guest room or home office. The family bathroom is elegantly fitted with a three-piece suite, featuring a WC, a wash hand basin, and a bath with a shower over it, offering a relaxing retreat after a long day. Outside, the private rear garden is a tranquil oasis, mainly laid to lawn with a charming decking area covered by an open veranda, ideal for al fresco dining or simply unwinding in the fresh air. Convenience is key with a detached single garage and a gravelled driveway providing off-road parking for at least two cars, ensuring you never have to worry about finding a parking spot after a long day. Don't miss the opportunity to make this lovely property your new home sweet home in the heart of Peterborough.

Lounge/Dining Room

19'8" × 8'6"

**Kitchen** 8'9" × 9'9"

Landing 5'1" × 8'0"

Master Bedroom

9'1" × 15'6"

**Bedroom Two** 10'4" × 10'4"

Bathroom