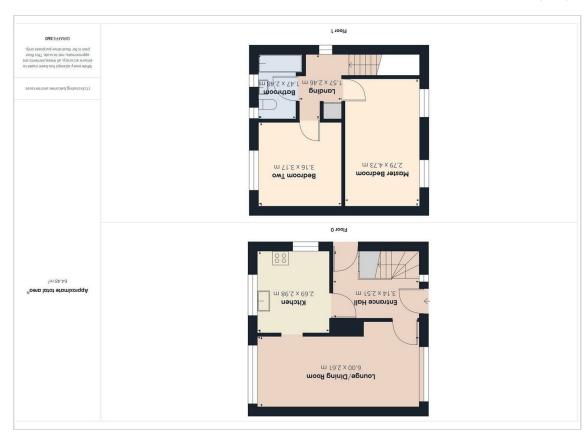

## **gniwaiV**

Floor Plan

Lounge/Dining Room

19'8" × 8'6"

**Kitchen** 8'9" × 9'9"

Landing 5'1" × 8'0"

Master Bedroom

9'1" × 15'6"

**Bedroom Two** 10'4" × 10'4"

Bathroom

4'9" × 8'1"

**EPC** - Awaiting