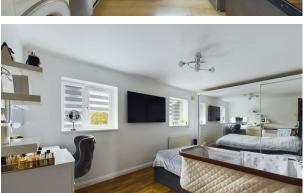

## Peterborough, PEI 4LX

Nestled in the charming Willow Avenue of Peterborough, this delightful semi-detached house offers a perfect blend of comfort and style.

As you step inside, you are greeted by a cosy lounge/diner adorned with French doors that open up to the serene garden, allowing natural light to fill the space. The modern kitchen is a highlight, providing ample space for essential appliances like a washing machine, a dishwasher, a fridge/freezer, and a free-standing cooker perfect for whipping up culinary delights. The property boasts two inviting bedrooms, ideal for a small family or those in need of a guest room or home office. The family bathroom is elegantly fitted with a three-piece suite, featuring a WC, a wash hand basin, and a bath with a shower over it, offering a relaxing retreat after a long day. Outside, the private rear garden is a tranquil oasis, mainly laid to lawn with a charming decking area covered by an open veranda, ideal for al fresco dining or simply unwinding in the fresh air. Convenience is key with a detached single garage and a gravelled driveway providing off-road parking for at least two cars, ensuring you never have to worry about finding a parking spot after a long day. Don't miss the opportunity to make this lovely property your new home sweet home in the heart of Peterborough.

Lounge/Dining Room

19'8" × 8'6"

**Kitchen** 8'9" × 9'9"

Landing 5'1" × 8'0"

Master Bedroom

9'1" × 15'6"

**Bedroom Two** 10'4" × 10'4"

Bathroom