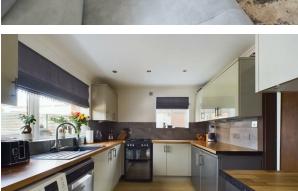

## Peterborough, PEI 4LX

Nestled in the charming Willow Avenue of Peterborough, this delightful semi-detached house offers a perfect blend of comfort and style.

As you step inside, you are greeted by a cosy lounge/diner adorned with French doors that open up to the serene garden, allowing natural light to fill the space. The modern kitchen is a highlight, providing ample space for essential appliances like a washing machine, a dishwasher, a fridge/freezer, and a free-standing cooker perfect for whipping up culinary delights. The property boasts two inviting bedrooms, ideal for a small family or those in need of a guest room or home office. The family bathroom is elegantly fitted with a three-piece suite, featuring a WC, a wash hand basin, and a bath with a shower over it, offering a relaxing retreat after a long day. Outside, the private rear garden is a tranquil oasis, mainly laid to lawn with a charming decking area covered by an open veranda, ideal for al fresco dining or simply unwinding in the fresh air. Convenience is key with a detached single garage and a gravelled driveway providing off-road parking for at least two cars, ensuring you never have to worry about finding a parking spot after a long day. Don't miss the opportunity to make this lovely property your new home sweet home in the heart of Peterborough.

Lounge/Dining Room

19'8" × 8'6"

**Kitchen** 8'9" × 9'9"

Landing 5'1" × 8'0"

Master Bedroom

9'1" × 15'6"

**Bedroom Two** 10'4" × 10'4"

Bathroom