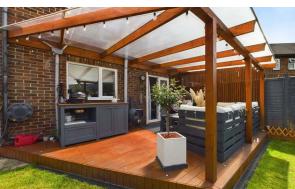

## Peterborough, PEI 4LX

Nestled in the charming Willow Avenue of Peterborough, this delightful semi-detached house offers a perfect blend of comfort and style.

As you step inside, you are greeted by a cosy lounge/diner adorned with French doors that open up to the serene garden, allowing natural light to fill the space. The modern kitchen is a highlight, providing ample space for essential appliances like a washing machine, a dishwasher, a fridge/freezer, and a free-standing cooker perfect for whipping up culinary delights. The property boasts two inviting bedrooms, ideal for a small family or those in need of a guest room or home office. The family bathroom is elegantly fitted with a three-piece suite, featuring a WC, a wash hand basin, and a bath with a shower over it, offering a relaxing retreat after a long day. Outside, the private rear garden is a tranquil oasis, mainly laid to lawn with a charming decking area covered by an open veranda, ideal for al fresco dining or simply unwinding in the fresh air. Convenience is key with a detached single garage and a gravelled driveway providing off-road parking for at least two cars, ensuring you never have to worry about finding a parking spot after a long day. Don't miss the opportunity to make this lovely property your new home sweet home in the heart of Peterborough.