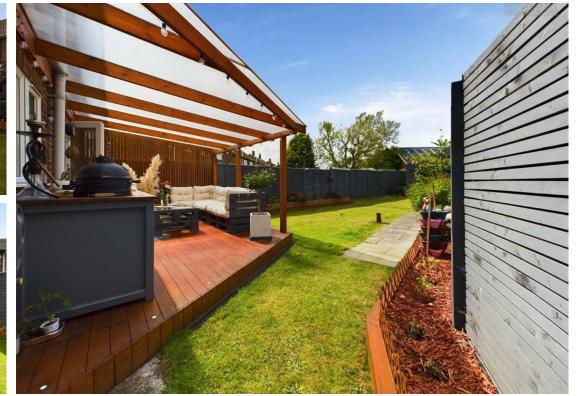

## Peterborough, PEI 4LX

Nestled in the charming Willow Avenue of Peterborough, this delightful semi-detached house offers a perfect blend of comfort and style.

As you step inside, you are greeted by a cosy lounge/diner adorned with French doors that open up to the serene garden, allowing natural light to fill the space. The modern kitchen is a highlight, providing ample space for essential appliances like a washing machine, a dishwasher, a fridge/freezer, and a free-standing cooker perfect for whipping up culinary delights. The property boasts two inviting bedrooms, ideal for a small family or those in need of a guest room or home office. The family bathroom is elegantly fitted with a three-piece suite, featuring a WC, a wash hand basin, and a bath with a shower over it, offering a relaxing retreat after a long day. Outside, the private rear garden is a tranquil oasis, mainly laid to lawn with a charming decking area covered by an open veranda, ideal for al fresco dining or simply unwinding in the fresh air. Convenience is key with a detached single garage and a gravelled driveway providing off-road parking for at least two cars, ensuring you never have to worry about finding a parking spot after a long day. Don't miss the opportunity to make this lovely property your new home sweet home in the heart of Peterborough.