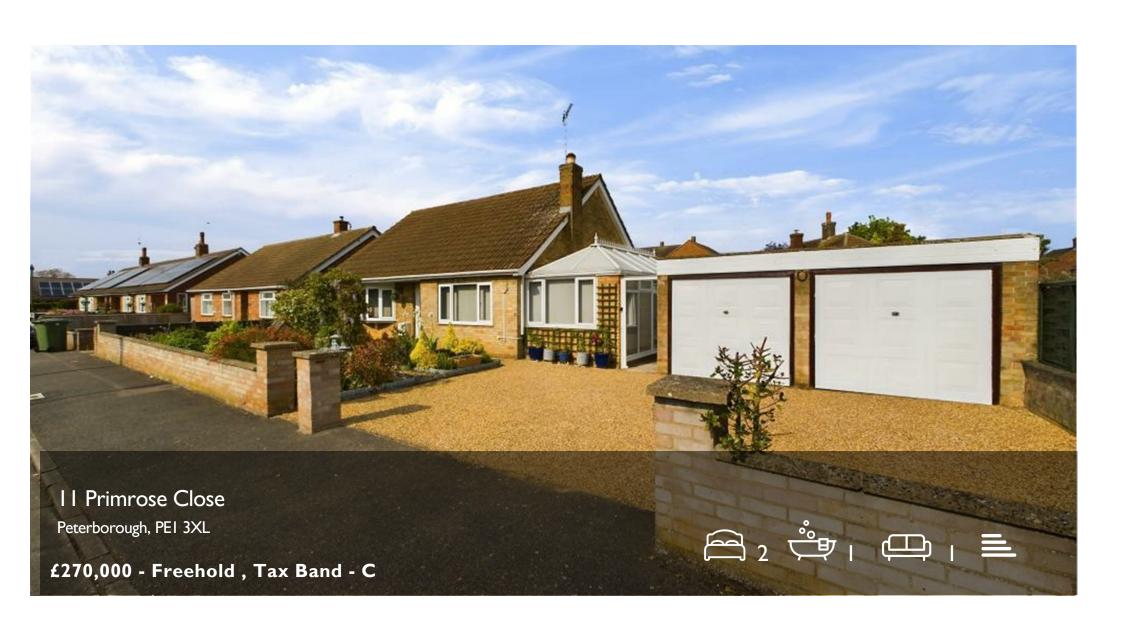

## **II Primrose Close**

## Peterborough, PEI 3XL

Welcome to Primrose Close, Peterborough - a charming detached bungalow that offers a delightful living experience. This property boasts a deceptive spaciousness that is sure to surprise you.

Upon entering, you are greeted by a cosy reception room perfect for relaxing or entertaining guests. The bungalow features two comfortable bedrooms, ideal for a small family or those in need of a guest room or home office. The kitchen is a highlight of this home, offering ample space for a washing machine and a fridge/freezer. You'll find an integrated oven with a four-ring gas hob and an extractor, making meal preparation a breeze. The kitchen also leads to a lovely conservatory, providing a bright and airy space to enjoy your morning coffee or unwind with a book. The family bathroom is elegantly fitted with a three-piece suite, including a WC, a washbasin, and a convenient cubicle shower. Step outside to discover a private enclosed rear garden, complete with a charming selfmade summer house - perfect for enjoying the outdoors in the comfort of your own home. Additionally, the property features a double garage and a gravelled driveway that can accommodate parking for at least three cars, ensuring convenience for you and your guests. Don't miss the opportunity to make this delightful bungalow your new home. Contact us today to arrange a viewing and experience the warmth and comfort that Primrose Close has to offer.