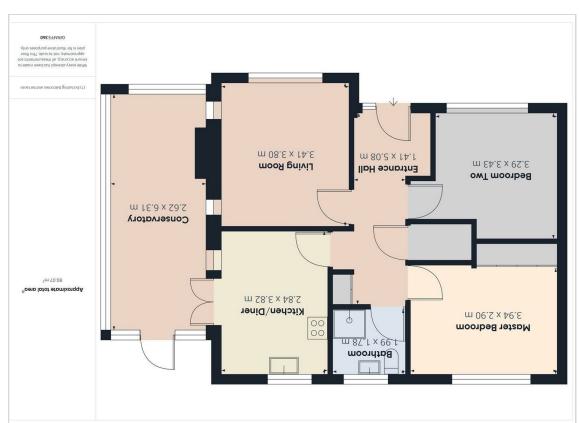

## **SniwaiV**

Floor Plan

Entrance Hall

4'7"×16'7"

Living Room

**Kitchen/Diner** 9'3" × 12'6"

**Conservatory** 8'7" × 20'8"

**Bathroom** 6'6" × 5'10"

**Master Bedroom** 12'11"×9'6"

**Bedroom Two** 10'9" × 11'3"