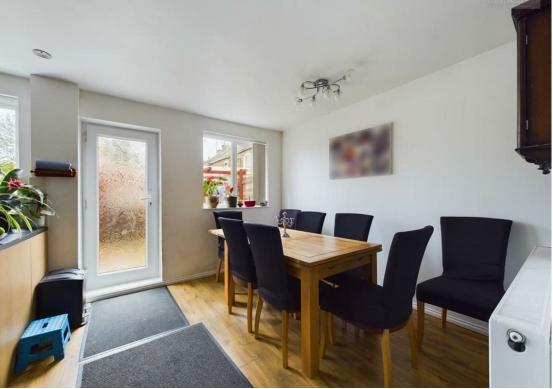

Entrance Hall 3'11" × 14'5"

**Dining Room** 

13'5" × 11'1"

**Hallway** 17'10" × 2'11"

Living Room

15'8" × 11'0"

WC

 $4'11" \times 2'9"$ 

Kitchen/Diner

**Landing** 15'0" × 2'11"

Master Bedroom

17'3"×11'1"

**Bedroom Three** 7'||" x | 0'9"

**Bathroom** 6'7" × | | ' | "

**EPC - C** 72/83

**Tenure - Freehold** 