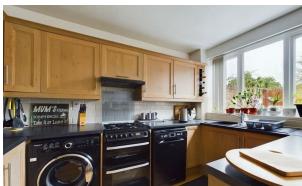

This contemporary two-storey property offers a spacious III square metres floor space, stylishly partitioned to provide a comfortable and efficient living setup. The ground level hosts a well-equipped kitchen complete with a stove for culinary exploration, a restful living room for relaxation and entertainment, a functional WC, and an additional room that can serve various needs. Ascending to the first floor, there is a well-portioned bathroom featuring a restful bath and a conveniently attached WC, alongside three well-sized bedrooms. The additional three rooms make this home a real standout, featuring flexibility of usage whether for professional endeavours, hobbies, or just additional storage.

Kitchen/Diner

**Landing** 15'0" × 2'11"

Master Bedroom

17'3"×11'1"

**Bedroom Three** 7'||" x | 0'9"

**Bathroom** 6'7" × | | ' | "

**EPC - C** 72/83

**Tenure - Freehold** 