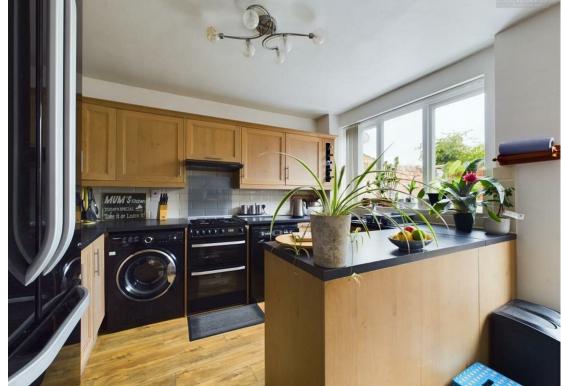

This contemporary two-storey property offers a spacious III square metres floor space, stylishly partitioned to provide a comfortable and efficient living setup. The ground level hosts a well-equipped kitchen complete with a stove for culinary exploration, a restful living room for relaxation and entertainment, a functional WC, and an additional room that can serve various needs. Ascending to the first floor, there is a well-portioned bathroom featuring a restful bath and a conveniently attached WC, alongside three well-sized bedrooms. The additional three rooms make this home a real standout, featuring flexibility of usage whether for professional endeavours, hobbies, or just additional storage.

Kitchen/Diner

**Landing** 15'0" × 2'11"

Master Bedroom

17'3"×11'1"

**Bedroom Three** 7'||" x | 0'9"

**Bathroom** 6'7" × | | ' | "

**EPC - C** 72/83

**Tenure - Freehold** 