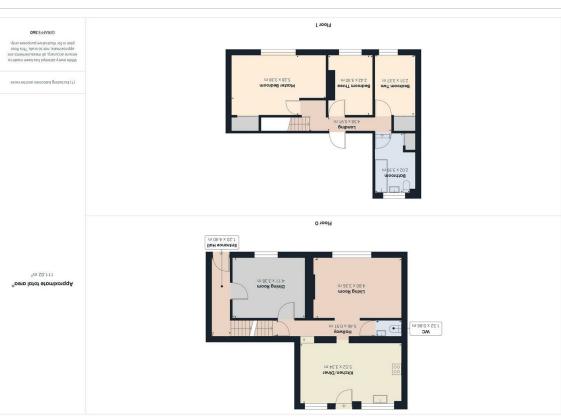

## **gniwaiV**

Floor Plan

This contemporary two-storey property offers a spacious III square metres floor space, stylishly partitioned to provide a comfortable and efficient living setup. The ground level hosts a well-equipped kitchen complete with a stove for culinary exploration, a restful living room for relaxation and entertainment, a functional WC, and an additional room that can serve various needs. Ascending to the first floor, there is a well-portioned bathroom featuring a restful bath and a conveniently attached WC, alongside three well-sized bedrooms. The additional three rooms make this home a real standout, featuring flexibility of usage whether for professional endeavours, hobbies, or just additional storage.

Entrance Hall 3'11" × 14'5"

**Dining Room** 

13'5" × 11'1"

**Hallway** 17'10" × 2'11"

Living Room

15'8" × 11'0"

WC

 $4'11" \times 2'9"$ 

Kitchen/Diner

**Landing** 15'0" × 2'11"

Master Bedroom

17'3"×11'1"

**Bedroom Three** 7'||" x | 0'9"

**Bathroom** 6'7" × | | ' | "

**EPC - C** 72/83

**Tenure - Freehold** 