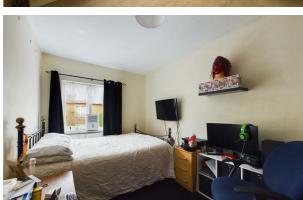

Kitchen/Diner

**Landing** 15'0" × 2'11"

Master Bedroom

17'3"×11'1"

**Bedroom Three** 7'||" x | 0'9"

**Bathroom** 6'7" × | | ' | "

**EPC - C** 72/83

**Tenure - Freehold** 