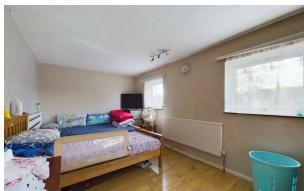

This well-presented home benefits from gas central heating, and uPVC double glazing. The property leads into the entrance hall, which takes you through into the dual-aspect living/dining room. This then takes you into a separate kitchen which comprises a range of matching base and eye level units, with space for a cooker, sink with single drainer, and space for a washing machine, and a fridge/freezer. There is a large pantry/utility room also. Upstairs, there are two double bedrooms and a separate three-piece bathroom that comprises a WC, a bath with shower over, a wash hand basin, and a storage cupboard. There is off road parking to the front for at least two vehicles and an enclosed rear garden. Please contact the office to book your viewing, so you don't miss out! Virtual tour available.

**Entrance Hall** 

4'5" × 4'3"

**Living/Dining Room** 

8'7" × 19'10"

**Kitchen** 9'9" × 8'10"

Pantry/Utility Room 8'3" × 5'8"

Lean To

4'4"×16'4"