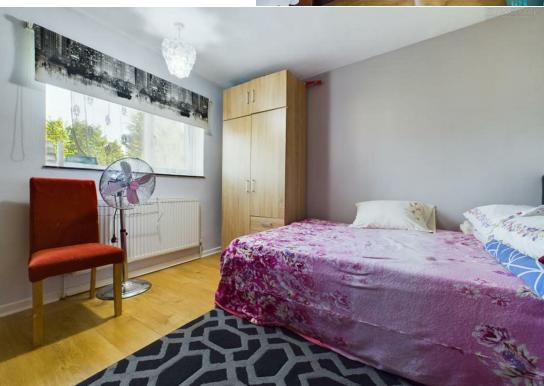

This well-presented home benefits from gas central heating, and uPVC double glazing. The property leads into the entrance hall, which takes you through into the dual-aspect living/dining room. This then takes you into a separate kitchen which comprises a range of matching base and eye level units, with space for a cooker, sink with single drainer, and space for a washing machine, and a fridge/freezer. There is a large pantry/utility room also. Upstairs, there are two double bedrooms and a separate three-piece bathroom that comprises a WC, a bath with shower over, a wash hand basin, and a storage cupboard. There is off road parking to the front for at least two vehicles and an enclosed rear garden. Please contact the office to book your viewing, so you don't miss out! Virtual tour available.

**Landing** 8'0" × 5'2"

**Master Bedroom** 15'8" × 9'2"

Bedroom Two

10'4"×10'5"

**WC** 2'7" × 4'7"

. . .

**Bathroom** 4'11" × 4'6"

**EPC - D** 58/90