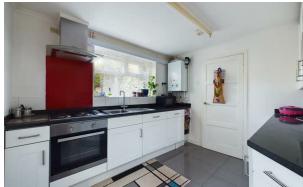

This well-presented home benefits from gas central heating, and uPVC double glazing. The property leads into the entrance hall, which takes you through into the dual-aspect living/dining room. This then takes you into a separate kitchen which comprises a range of matching base and eye level units, with space for a cooker, sink with single drainer, and space for a washing machine, and a fridge/freezer. There is a large pantry/utility room also. Upstairs, there are two double bedrooms and a separate three-piece bathroom that comprises a WC, a bath with shower over, a wash hand basin, and a storage cupboard. There is off road parking to the front for at least two vehicles and an enclosed rear garden. Please contact the office to book your viewing, so you don't miss out! Virtual tour available.

**Entrance Hall** 

4'5" × 4'3"

**Living/Dining Room** 

8'7" × 19'10"

**Kitchen** 9'9" × 8'10"

Pantry/Utility Room 8'3" × 5'8"

Lean To

4'4"×16'4"