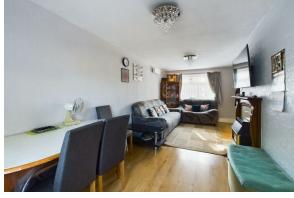

This well-presented home benefits from gas central heating, and uPVC double glazing. The property leads into the entrance hall, which takes you through into the dual-aspect living/dining room. This then takes you into a separate kitchen which comprises a range of matching base and eye level units, with space for a cooker, sink with single drainer, and space for a washing machine, and a fridge/freezer. There is a large pantry/utility room also. Upstairs, there are two double bedrooms and a separate three-piece bathroom that comprises a WC, a bath with shower over, a wash hand basin, and a storage cupboard. There is off road parking to the front for at least two vehicles and an enclosed rear garden. Please contact the office to book your viewing, so you don't miss out! Virtual tour available.

**Entrance Hall** 

4'5" × 4'3"

**Living/Dining Room** 

8'7" × 19'10"

**Kitchen** 9'9" × 8'10"

Pantry/Utility Room 8'3" × 5'8"

Lean To

4'4"×16'4"