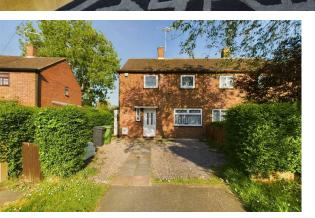

## **42 Myrtle Avenue**

## Peterborough, PEI 4LR

City and County welcome to the market this TWO BEDROOMED SEMI DETACHED home, located in a central Peterborough location in Dogsthorpe, with easy access to amenities, local schooling, and transport links to the City Centre. Ideal property for first time buyers, investors, or someone looking to downsize. The property boasts PARKING TO THE FRONT, A LARGE RECEPTION ROOM, UTILITY/PANTRY & AN ENCLOSED REAR GARDEN!

This well-presented home benefits from gas central heating, and uPVC double glazing. The property leads into the entrance hall, which takes you through into the dual-aspect living/dining room. This then takes you into a separate kitchen which comprises a range of matching base and eye level units, with space for a cooker, sink with single drainer, and space for a washing machine, and a fridge/freezer. There is a large pantry/utility room also. Upstairs, there are two double bedrooms and a separate three-piece bathroom that comprises a WC, a bath with shower over, a wash hand basin, and a storage cupboard. There is off road parking to the front for at least two vehicles and an enclosed rear garden. Please contact the office to book your viewing, so you don't miss out! Virtual tour available.