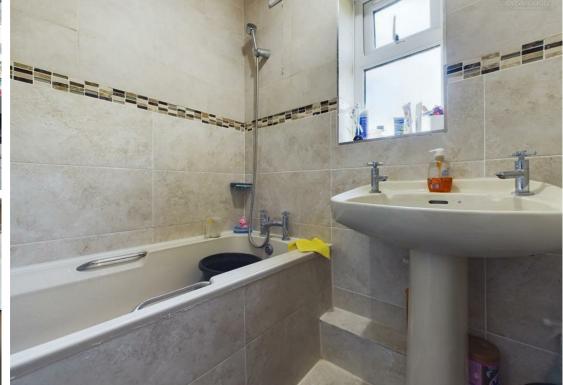

This well-presented home benefits from gas central heating, and uPVC double glazing. The property leads into the entrance hall, which takes you through into the dual-aspect living/dining room. This then takes you into a separate kitchen which comprises a range of matching base and eye level units, with space for a cooker, sink with single drainer, and space for a washing machine, and a fridge/freezer. There is a large pantry/utility room also. Upstairs, there are two double bedrooms and a separate three-piece bathroom that comprises a WC, a bath with shower over, a wash hand basin, and a storage cupboard. There is off road parking to the front for at least two vehicles and an enclosed rear garden. Please contact the office to book your viewing, so you don't miss out! Virtual tour available.

**Landing** 8'0" × 5'2"

**Master Bedroom** 15'8" × 9'2"

Bedroom Two

10'4"×10'5"

**WC** 2'7" × 4'7"

. . .

**Bathroom** 4'11" × 4'6"

**EPC - D** 58/90