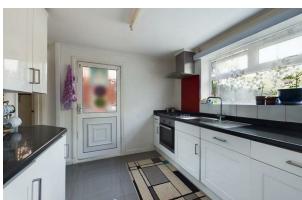

This well-presented home benefits from gas central heating, and uPVC double glazing. The property leads into the entrance hall, which takes you through into the dual-aspect living/dining room. This then takes you into a separate kitchen which comprises a range of matching base and eye level units, with space for a cooker, sink with single drainer, and space for a washing machine, and a fridge/freezer. There is a large pantry/utility room also. Upstairs, there are two double bedrooms and a separate three-piece bathroom that comprises a WC, a bath with shower over, a wash hand basin, and a storage cupboard. There is off road parking to the front for at least two vehicles and an enclosed rear garden. Please contact the office to book your viewing, so you don't miss out! Virtual tour available.

**Entrance Hall** 

4'5" × 4'3"

**Living/Dining Room** 

8'7" × 19'10"

**Kitchen** 9'9" × 8'10"

Pantry/Utility Room 8'3" × 5'8"

Lean To

4'4"×16'4"