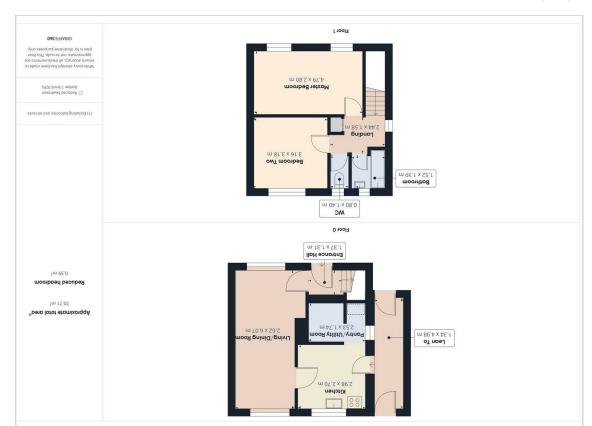

## gniwəiV

Floor Plan

**Entrance Hall** 

4'5" × 4'3"

**Living/Dining Room** 

8'7" × 19'10"

**Kitchen** 9'9" × 8'10"

Pantry/Utility Room 8'3" × 5'8"

Lean To

4'4"×16'4"

**Landing** 8'0" × 5'2"

**Master Bedroom** 15'8" × 9'2"

Bedroom Two

10'4"×10'5"

**WC** 2'7" × 4'7"

. . .

**Bathroom** 4'11" × 4'6"

**EPC - D** 58/90