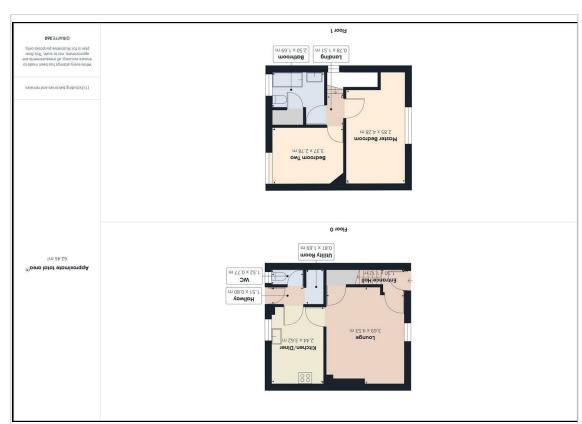

### **gniwaiV**

Floor Plan

# Entrance Hall 3'7" × 3'8"

37 7630

#### Lounge

12'1"×14'10"

Kitchen/Diner 8'0" × 11'10"

**Hallway** 4'11" × 2'7"

## wc

4'11"×2'6"

### Utility Room

2'7" × 5'6"

**Landing** 2'6" × 4'11"

### **Master Bedroom**

9'4" × 14'0"

### **Bedroom Two**

 $11'0" \times 9'1"$ 

#### **Bathroom**

8'2" × 5'6"

**EPC - D** 59/86