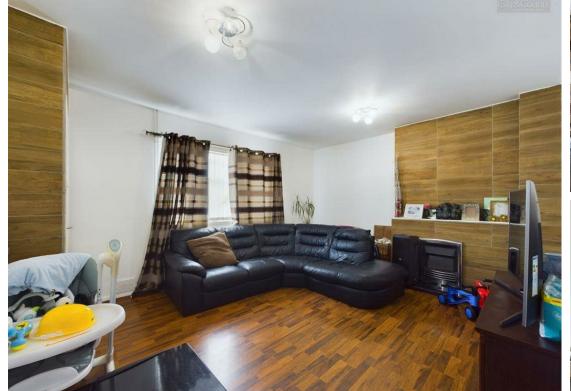

Briefly comprising downstairs, an entrance hall, good sized lounge, kitchen/diner fitted with a matching range of base and eye level units with space for a washing machine washing, dishwasher, fridge/freezer and dining table. Downstairs cloakroom with a utility space. Upstairs benefits from two double bedrooms, and a family bathroom that is fitted with a three-piece suite comprising a WC, wash hand basin, and a bath with a shower over. To the rear, there is an enclosed low maintenance garden which is mainly gravelled with gated access to the side. To the front of the property, there is an enclosed garden which is mainly gravelled. Please call today to book your viewing.

#### Lounge

12'1"×14'10"

Kitchen/Diner 8'0" × 11'10"

**Hallway** 4'11" × 2'7"