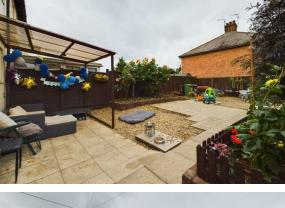

Briefly comprising downstairs, an entrance hall, good sized lounge, kitchen/diner fitted with a matching range of base and eye level units with space for a washing machine washing, dishwasher, fridge/freezer and dining table. Downstairs cloakroom with a utility space. Upstairs benefits from two double bedrooms, and a family bathroom that is fitted with a three-piece suite comprising a WC, wash hand basin, and a bath with a shower over. To the rear, there is an enclosed low maintenance garden which is mainly gravelled with gated access to the side. To the front of the property, there is an enclosed garden which is mainly gravelled. Please call today to book your viewing.