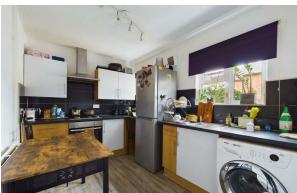

Briefly comprising downstairs, an entrance hall, good sized lounge, kitchen/diner fitted with a matching range of base and eye level units with space for a washing machine washing, dishwasher, fridge/freezer and dining table. Downstairs cloakroom with a utility space. Upstairs benefits from two double bedrooms, and a family bathroom that is fitted with a three-piece suite comprising a WC, wash hand basin, and a bath with a shower over. To the rear, there is an enclosed low maintenance garden which is mainly gravelled with gated access to the side. To the front of the property, there is an enclosed garden which is mainly gravelled. Please call today to book your viewing.