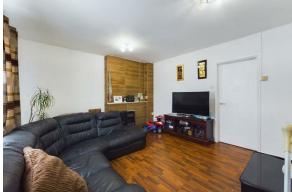

#### Lounge

12'1"×14'10"

Kitchen/Diner 8'0" × 11'10"

**Hallway** 4'11" × 2'7"