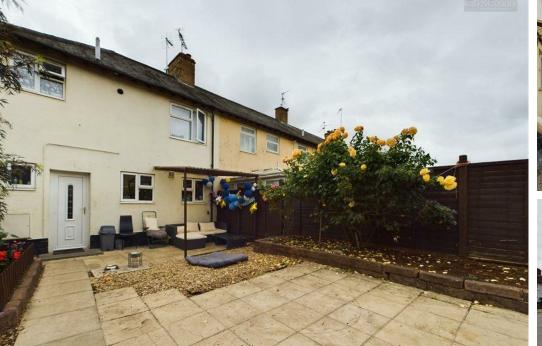

Briefly comprising downstairs, an entrance hall, good sized lounge, kitchen/diner fitted with a matching range of base and eye level units with space for a washing machine washing, dishwasher, fridge/freezer and dining table. Downstairs cloakroom with a utility space. Upstairs benefits from two double bedrooms, and a family bathroom that is fitted with a three-piece suite comprising a WC, wash hand basin, and a bath with a shower over. To the rear, there is an enclosed low maintenance garden which is mainly gravelled with gated access to the side. To the front of the property, there is an enclosed garden which is mainly gravelled. Please call today to book your viewing.