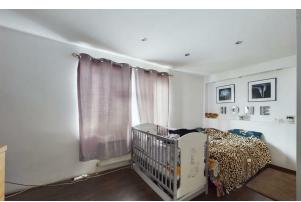

Briefly comprising downstairs, an entrance hall, good sized lounge, kitchen/diner fitted with a matching range of base and eye level units with space for a washing machine washing, dishwasher, fridge/freezer and dining table. Downstairs cloakroom with a utility space. Upstairs benefits from two double bedrooms, and a family bathroom that is fitted with a three-piece suite comprising a WC, wash hand basin, and a bath with a shower over. To the rear, there is an enclosed low maintenance garden which is mainly gravelled with gated access to the side. To the front of the property, there is an enclosed garden which is mainly gravelled. Please call today to book your viewing.

Utility Room 2'7" × 5'6"

**Landing** 2'6" × 4'11"

Master Bedroom

9'4" × 14'0"

**Bedroom Two** 

11'0"×9'1"

**Bathroom** 

 $8'2" \times 5'6"$ 