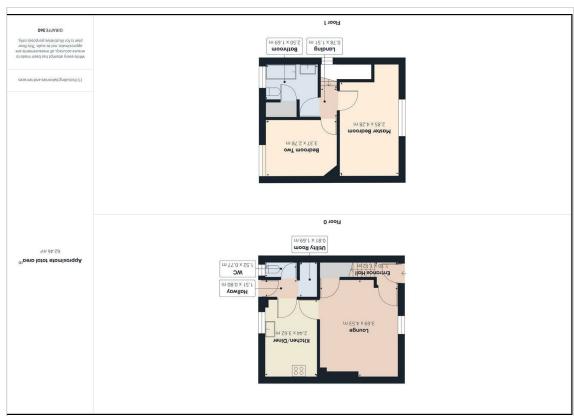

## **Entrance Hall**

 $3'7" \times 3'8"$ 

**Lounge** | 12'|" × |4'|0"

Kitchen/Diner

8'0"×11'10"

**Hallway** 4'11" × 2'7"

wc

 $4'11" \times 2'6"$ 

Utility Room 2'7" × 5'6"

**Landing** 2'6" × 4'11"

Master Bedroom

9'4" × 14'0"

**Bedroom Two** 

11'0"×9'1"

**Bathroom** 

 $8'2" \times 5'6"$ 