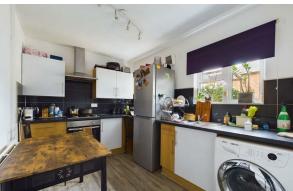

Briefly comprising downstairs, an entrance hall, good sized lounge, kitchen/diner fitted with a matching range of base and eye level units with space for a washing machine washing, dishwasher, fridge/freezer and dining table. Downstairs cloakroom with a utility space. Upstairs benefits from two double bedrooms, and a family bathroom that is fitted with a three-piece suite comprising a WC, wash hand basin, and a bath with a shower over. To the rear, there is an enclosed low maintenance garden which is mainly gravelled with gated access to the side. To the front of the property, there is an enclosed garden which is mainly gravelled. Please call today to book your viewing.

## **Entrance Hall**

 $3'7" \times 3'8"$ 

**Lounge** | 12'|" × |4'|0"

Kitchen/Diner

8'0"×11'10"

**Hallway** 4'11" × 2'7"

wc

 $4'11" \times 2'6"$ 