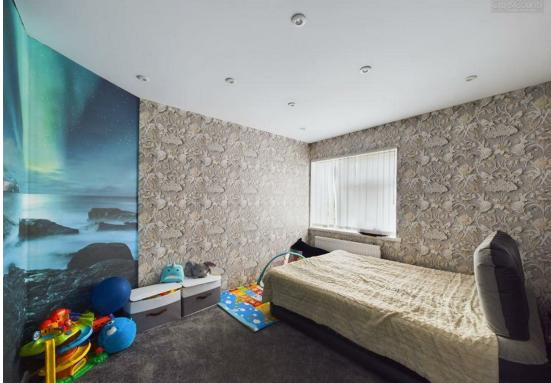

Briefly comprising downstairs, an entrance hall, good sized lounge, kitchen/diner fitted with a matching range of base and eye level units with space for a washing machine washing, dishwasher, fridge/freezer and dining table. Downstairs cloakroom with a utility space. Upstairs benefits from two double bedrooms, and a family bathroom that is fitted with a three-piece suite comprising a WC, wash hand basin, and a bath with a shower over. To the rear, there is an enclosed low maintenance garden which is mainly gravelled with gated access to the side. To the front of the property, there is an enclosed garden which is mainly gravelled. Please call today to book your viewing.

Utility Room 2'7" × 5'6"

**Landing** 2'6" × 4'11"

Master Bedroom

9'4" × 14'0"

**Bedroom Two** 

11'0"×9'1"

**Bathroom** 

 $8'2" \times 5'6"$ 