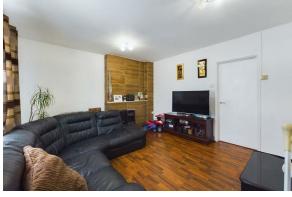

Briefly comprising downstairs, an entrance hall, good sized lounge, kitchen/diner fitted with a matching range of base and eye level units with space for a washing machine washing, dishwasher, fridge/freezer and dining table. Downstairs cloakroom with a utility space. Upstairs benefits from two double bedrooms, and a family bathroom that is fitted with a three-piece suite comprising a WC, wash hand basin, and a bath with a shower over. To the rear, there is an enclosed low maintenance garden which is mainly gravelled with gated access to the side. To the front of the property, there is an enclosed garden which is mainly gravelled. Please call today to book your viewing.

## **Entrance Hall**

 $3'7" \times 3'8"$ 

**Lounge** | 12'|" × |4'|0"

Kitchen/Diner

8'0"×11'10"

**Hallway** 4'11" × 2'7"

wc

 $4'11" \times 2'6"$ 