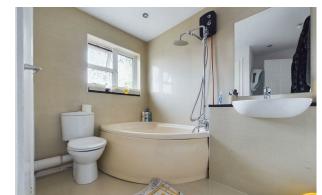

Briefly comprising downstairs, an entrance hall, good sized lounge, kitchen/diner fitted with a matching range of base and eye level units with space for a washing machine washing, dishwasher, fridge/freezer and dining table. Downstairs cloakroom with a utility space. Upstairs benefits from two double bedrooms, and a family bathroom that is fitted with a three-piece suite comprising a WC, wash hand basin, and a bath with a shower over. To the rear, there is an enclosed low maintenance garden which is mainly gravelled with gated access to the side. To the front of the property, there is an enclosed garden which is mainly gravelled. Please call today to book your viewing.

Utility Room 2'7" × 5'6"

**Landing** 2'6" × 4'11"

Master Bedroom

9'4" × 14'0"

**Bedroom Two** 

11'0"×9'1"

**Bathroom** 

 $8'2" \times 5'6"$ 