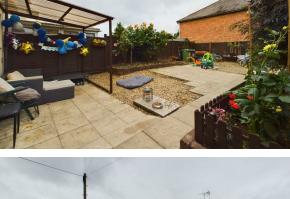

Briefly comprising downstairs, an entrance hall, good sized lounge, kitchen/diner fitted with a matching range of base and eye level units with space for a washing machine washing, dishwasher, fridge/freezer and dining table. Downstairs cloakroom with a utility space. Upstairs benefits from two double bedrooms, and a family bathroom that is fitted with a three-piece suite comprising a WC, wash hand basin, and a bath with a shower over. To the rear, there is an enclosed low maintenance garden which is mainly gravelled with gated access to the side. To the front of the property, there is an enclosed garden which is mainly gravelled. Please call today to book your viewing.