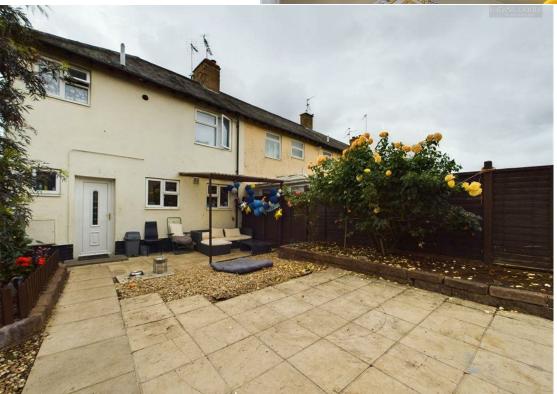

Briefly comprising downstairs, an entrance hall, good sized lounge, kitchen/diner fitted with a matching range of base and eye level units with space for a washing machine washing, dishwasher, fridge/freezer and dining table. Downstairs cloakroom with a utility space. Upstairs benefits from two double bedrooms, and a family bathroom that is fitted with a three-piece suite comprising a WC, wash hand basin, and a bath with a shower over. To the rear, there is an enclosed low maintenance garden which is mainly gravelled with gated access to the side. To the front of the property, there is an enclosed garden which is mainly gravelled. Please call today to book your viewing.