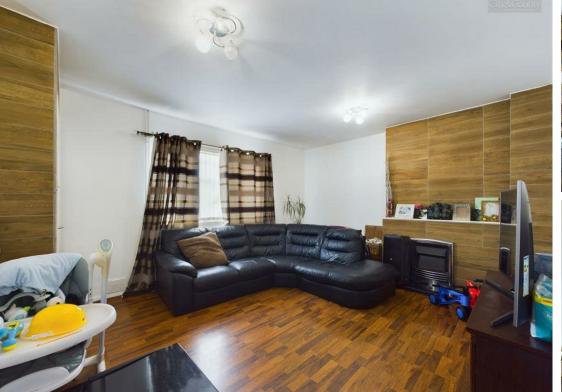

Briefly comprising downstairs, an entrance hall, good sized lounge, kitchen/diner fitted with a matching range of base and eye level units with space for a washing machine washing, dishwasher, fridge/freezer and dining table. Downstairs cloakroom with a utility space. Upstairs benefits from two double bedrooms, and a family bathroom that is fitted with a three-piece suite comprising a WC, wash hand basin, and a bath with a shower over. To the rear, there is an enclosed low maintenance garden which is mainly gravelled with gated access to the side. To the front of the property, there is an enclosed garden which is mainly gravelled. Please call today to book your viewing.

## **Entrance Hall**

 $3'7" \times 3'8"$ 

**Lounge** | 12'|" × |4'|0"

Kitchen/Diner

8'0"×11'10"

**Hallway** 4'11" × 2'7"

wc

 $4'11" \times 2'6"$ 