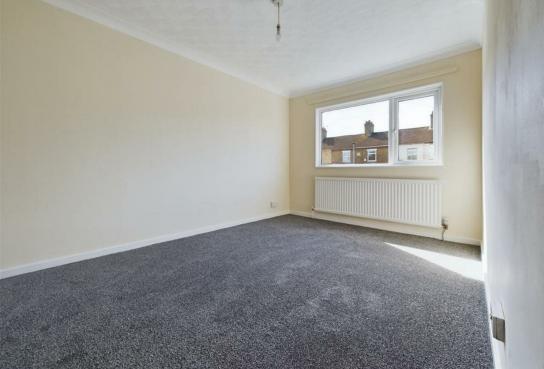

Briefly comprising downstairs, an entrance hall, downstairs cloakroom, newly fitted kitchen/diner that is fitted with a matching range of base and eye level units with space for a washing machine and a dishwasher. There is a fully working integrated fridge/freezer, and an integrated oven with a four-ring electric hob. Good sized lounge with French doors leading to the garden. Upstairs benefits from three bedrooms, two doubles, and one single. The family bathroom is fitted with a three-piece suite comprising, a WC, a wash hand basin and a bath with a shower over. Outside to the rear, there is an enclosed, low maintenance garden that is partially patioed and partially gravelled. Rear access to the single garage and a driveway for one car. To the font of the property, there is an enclosed garden which is mainly laid to lawn.

 $13'4" \times 5'8"$ 

Master Bedroom | 13'10" × 8'10"

Bathroom

5'10"×5'10"

**Storage Cupboard** 5'1" × 2'5"

**Bedroom Two** 13'4" × 8'11"

**Bedroom Three** 

9'9" × 6'0"