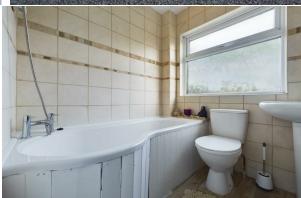

Briefly comprising downstairs, an entrance hall, downstairs cloakroom, newly fitted kitchen/diner that is fitted with a matching range of base and eye level units with space for a washing machine and a dishwasher. There is a fully working integrated fridge/freezer, and an integrated oven with a four-ring electric hob. Good sized lounge with French doors leading to the garden. Upstairs benefits from three bedrooms, two doubles, and one single. The family bathroom is fitted with a three-piece suite comprising, a WC, a wash hand basin and a bath with a shower over. Outside to the rear, there is an enclosed, low maintenance garden that is partially patioed and partially gravelled. Rear access to the single garage and a driveway for one car. To the font of the property, there is an enclosed garden which is mainly laid to lawn.