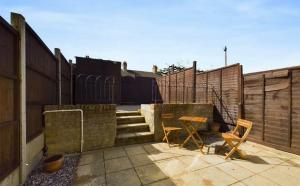

Briefly comprising downstairs, an entrance hall, downstairs cloakroom, newly fitted kitchen/diner that is fitted with a matching range of base and eye level units with space for a washing machine and a dishwasher. There is a fully working integrated fridge/freezer, and an integrated oven with a four-ring electric hob. Good sized lounge with French doors leading to the garden. Upstairs benefits from three bedrooms, two doubles, and one single. The family bathroom is fitted with a three-piece suite comprising, a WC, a wash hand basin and a bath with a shower over. Outside to the rear, there is an enclosed, low maintenance garden that is partially patioed and partially gravelled. Rear access to the single garage and a driveway for one car. To the font of the property, there is an enclosed garden which is mainly laid to lawn.