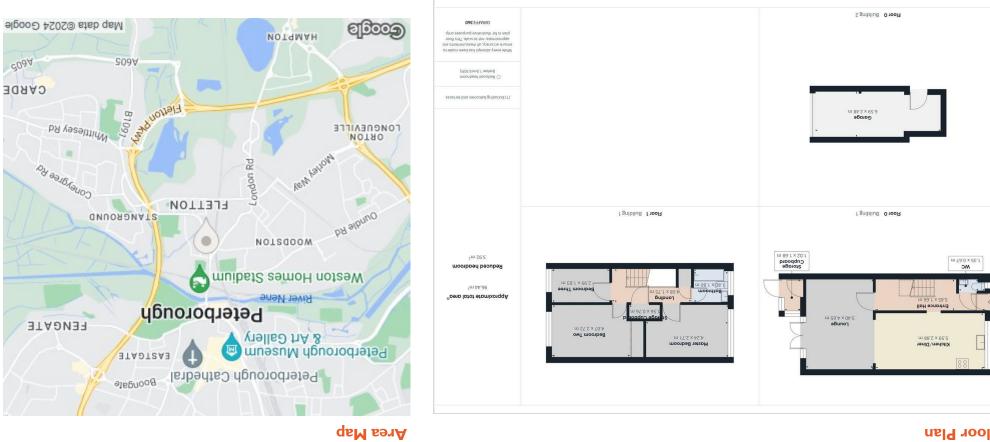

## **gniwaiV**

Floor Plan

### **Entrance Hall**

18'6" × 5'5"

WC

 $4'5" \times 2'2"$ 

Kitchen/Diner

 $18'4" \times 9'5"$ 

**Lounge** | | | '| " × | 5'3"

Landing

 $13'4" \times 5'8"$ 

Master Bedroom | 13'10" × 8'10"

Bathroom

5'10"×5'10"

**Storage Cupboard** 5'1" × 2'5"

**Bedroom Two** 13'4" × 8'11"

**Bedroom Three** 

9'9" × 6'0"

**Garage** 21'7" × 8'1"

EPC - D

65/80

**Tenure - Freehold** 

IMPORTANT LEGAL
INFORMATION
AWAITING CONFIRMATION