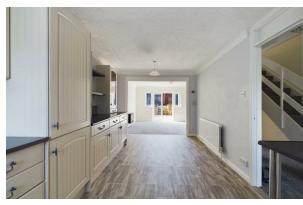

Briefly comprising downstairs, an entrance hall, downstairs cloakroom, newly fitted kitchen/diner that is fitted with a matching range of base and eye level units with space for a washing machine and a dishwasher. There is a fully working integrated fridge/freezer, and an integrated oven with a four-ring electric hob. Good sized lounge with French doors leading to the garden. Upstairs benefits from three bedrooms, two doubles, and one single. The family bathroom is fitted with a three-piece suite comprising, a WC, a wash hand basin and a bath with a shower over. Outside to the rear, there is an enclosed, low maintenance garden that is partially patioed and partially gravelled. Rear access to the single garage and a driveway for one car. To the font of the property, there is an enclosed garden which is mainly laid to lawn.

### **Entrance Hall**

18'6" × 5'5"

WC

 $4'5" \times 2'2"$ 

Kitchen/Diner

 $18'4" \times 9'5"$ 

**Lounge** | | | '| " × | 5'3"

Landing