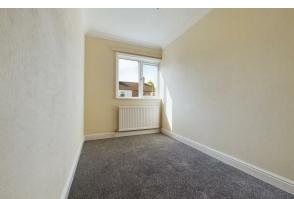

Briefly comprising downstairs, an entrance hall, downstairs cloakroom, newly fitted kitchen/diner that is fitted with a matching range of base and eye level units with space for a washing machine and a dishwasher. There is a fully working integrated fridge/freezer, and an integrated oven with a four-ring electric hob. Good sized lounge with French doors leading to the garden. Upstairs benefits from three bedrooms, two doubles, and one single. The family bathroom is fitted with a three-piece suite comprising, a WC, a wash hand basin and a bath with a shower over. Outside to the rear, there is an enclosed, low maintenance garden that is partially patioed and partially gravelled. Rear access to the single garage and a driveway for one car. To the font of the property, there is an enclosed garden which is mainly laid to lawn.