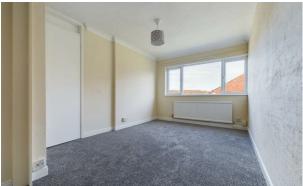

Briefly comprising downstairs, an entrance hall, downstairs cloakroom, newly fitted kitchen/diner that is fitted with a matching range of base and eye level units with space for a washing machine and a dishwasher. There is a fully working integrated fridge/freezer, and an integrated oven with a four-ring electric hob. Good sized lounge with French doors leading to the garden. Upstairs benefits from three bedrooms, two doubles, and one single. The family bathroom is fitted with a three-piece suite comprising, a WC, a wash hand basin and a bath with a shower over. Outside to the rear, there is an enclosed, low maintenance garden that is partially patioed and partially gravelled. Rear access to the single garage and a driveway for one car. To the font of the property, there is an enclosed garden which is mainly laid to lawn.

 $13'4" \times 5'8"$ 

Master Bedroom | 13'10" × 8'10"

Bathroom

5'10"×5'10"

**Storage Cupboard** 5'1" × 2'5"

**Bedroom Two** 13'4" × 8'11"

**Bedroom Three** 

9'9" × 6'0"