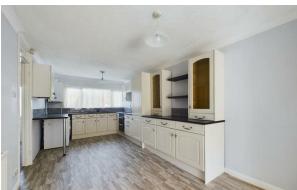

Briefly comprising downstairs, an entrance hall, downstairs cloakroom, newly fitted kitchen/diner that is fitted with a matching range of base and eye level units with space for a washing machine and a dishwasher. There is a fully working integrated fridge/freezer, and an integrated oven with a four-ring electric hob. Good sized lounge with French doors leading to the garden. Upstairs benefits from three bedrooms, two doubles, and one single. The family bathroom is fitted with a three-piece suite comprising, a WC, a wash hand basin and a bath with a shower over. Outside to the rear, there is an enclosed, low maintenance garden that is partially patioed and partially gravelled. Rear access to the single garage and a driveway for one car. To the font of the property, there is an enclosed garden which is mainly laid to lawn.

### **Entrance Hall**

18'6" × 5'5"

WC

 $4'5" \times 2'2"$ 

Kitchen/Diner

 $18'4" \times 9'5"$ 

**Lounge** | | | '| " × | 5'3"

Landing