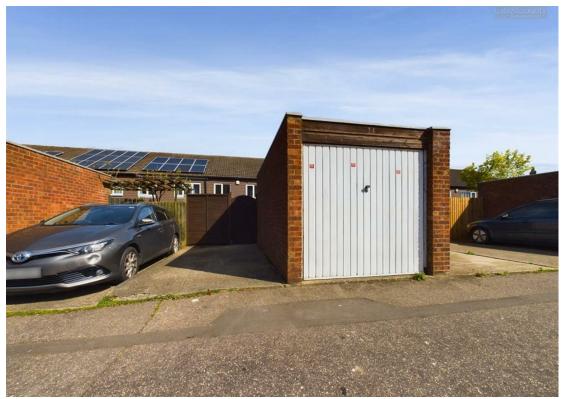

Briefly comprising downstairs, an entrance hall, downstairs cloakroom, newly fitted kitchen/diner that is fitted with a matching range of base and eye level units with space for a washing machine and a dishwasher. There is a fully working integrated fridge/freezer, and an integrated oven with a four-ring electric hob. Good sized lounge with French doors leading to the garden. Upstairs benefits from three bedrooms, two doubles, and one single. The family bathroom is fitted with a three-piece suite comprising, a WC, a wash hand basin and a bath with a shower over. Outside to the rear, there is an enclosed, low maintenance garden that is partially patioed and partially gravelled. Rear access to the single garage and a driveway for one car. To the font of the property, there is an enclosed garden which is mainly laid to lawn.

**Garage** 21'7" × 8'1"

EPC - D

65/80

**Tenure - Freehold** 

IMPORTANT LEGAL
INFORMATION
AWAITING CONFIRMATION