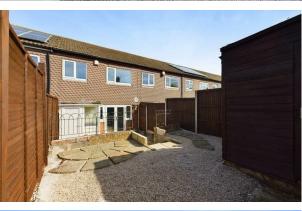

Briefly comprising downstairs, an entrance hall, downstairs cloakroom, newly fitted kitchen/diner that is fitted with a matching range of base and eye level units with space for a washing machine and a dishwasher. There is a fully working integrated fridge/freezer, and an integrated oven with a four-ring electric hob. Good sized lounge with French doors leading to the garden. Upstairs benefits from three bedrooms, two doubles, and one single. The family bathroom is fitted with a three-piece suite comprising, a WC, a wash hand basin and a bath with a shower over. Outside to the rear, there is an enclosed, low maintenance garden that is partially patioed and partially gravelled. Rear access to the single garage and a driveway for one car. To the font of the property, there is an enclosed garden which is mainly laid to lawn.