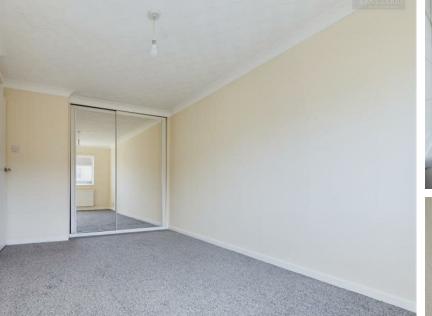

Briefly comprising downstairs, an entrance hall, downstairs cloakroom, newly fitted kitchen/diner that is fitted with a matching range of base and eye level units with space for a washing machine and a dishwasher. There is a fully working integrated fridge/freezer, and an integrated oven with a four-ring electric hob. Good sized lounge with French doors leading to the garden. Upstairs benefits from three bedrooms, two doubles, and one single. The family bathroom is fitted with a three-piece suite comprising, a WC, a wash hand basin and a bath with a shower over. Outside to the rear, there is an enclosed, low maintenance garden that is partially patioed and partially gravelled. Rear access to the single garage and a driveway for one car. To the font of the property, there is an enclosed garden which is mainly laid to lawn.