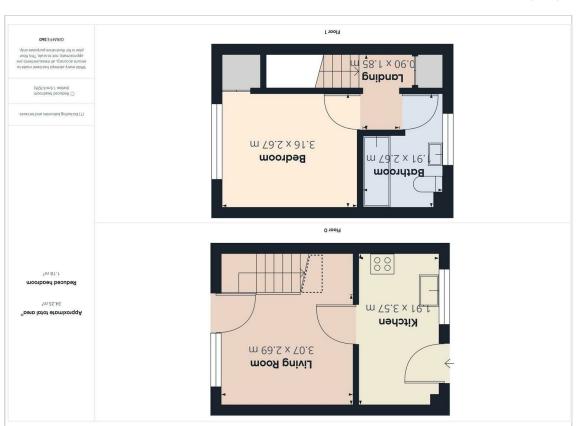

## **gniwaiV**

Floor Plan

Living Room

10'0" × 8'9"

. . . . . . . .

**Kitchen** 6'3" × 11'8"

**Landing** 2'11" × 6'0"

Bedroom

10'4" × 8'9"

**Bathroom** 

6'3"×8'9"

**EPC - C** 69/89

Tenure - Freehold

IMPORTANT LEGAL
INFORMATION

AWAITING CONFIRMATION

DRAFT DETAILS AWAITING

**VENDOR APPROVAL**