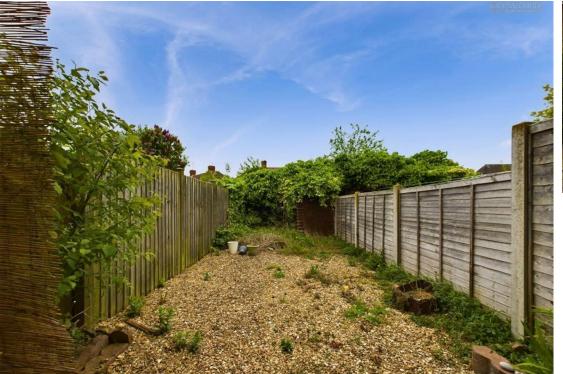

Briefly comprising downstairs, an entrance into the kitchen which is fitted with a matching range of base and eye level units, with space for a washing machine, a fridge/freezer and a free-standing oven. Good sized living room with access out to the enclosed rear garden. Upstairs benefits from one double bedroom and a family bathroom that is fitted with a three-piece suite comprising, a WC, a wash hand basin and a bath with a shower over. To the rear there is a low maintenance private garden, which is mainly gravelled. To the front, there is access to the public footpath and the communal parking area. Please call to book your viewing before you miss out.