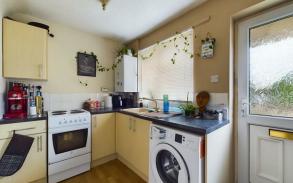

Briefly comprising downstairs, an entrance into the kitchen which is fitted with a matching range of base and eye level units, with space for a washing machine, a fridge/freezer and a free-standing oven. Good sized living room with access out to the enclosed rear garden. Upstairs benefits from one double bedroom and a family bathroom that is fitted with a three-piece suite comprising, a WC, a wash hand basin and a bath with a shower over. To the rear there is a low maintenance private garden, which is mainly gravelled. To the front, there is access to the public footpath and the communal parking area. Please call to book your viewing before you miss out.

Living Room

10'0" × 8'9"

. . . . . . . .

**Kitchen** 6'3" × 11'8"

**Landing** 2'11" × 6'0"

Bedroom

10'4" × 8'9"

**Bathroom** 