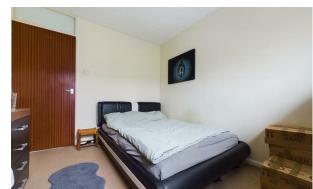

Briefly comprising downstairs, an entrance into the kitchen which is fitted with a matching range of base and eye level units, with space for a washing machine, a fridge/freezer and a free-standing oven. Good sized living room with access out to the enclosed rear garden. Upstairs benefits from one double bedroom and a family bathroom that is fitted with a three-piece suite comprising, a WC, a wash hand basin and a bath with a shower over. To the rear there is a low maintenance private garden, which is mainly gravelled. To the front, there is access to the public footpath and the communal parking area. Please call to book your viewing before you miss out.

Living Room

10'0" × 8'9"

. . . . . . . .

**Kitchen** 6'3" × 11'8"

**Landing** 2'11" × 6'0"

Bedroom

10'4" × 8'9"

**Bathroom** 