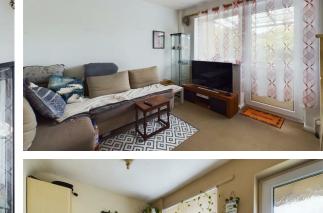

Briefly comprising downstairs, an entrance into the kitchen which is fitted with a matching range of base and eye level units, with space for a washing machine, a fridge/freezer and a free-standing oven. Good sized living room with access out to the enclosed rear garden. Upstairs benefits from one double bedroom and a family bathroom that is fitted with a three-piece suite comprising, a WC, a wash hand basin and a bath with a shower over. To the rear there is a low maintenance private garden, which is mainly gravelled. To the front, there is access to the public footpath and the communal parking area. Please call to book your viewing before you miss out.

Living Room

10'0" × 8'9"

. . . . . . . .

**Kitchen** 6'3" × 11'8"

**Landing** 2'11" × 6'0"

Bedroom

10'4" × 8'9"

**Bathroom** 