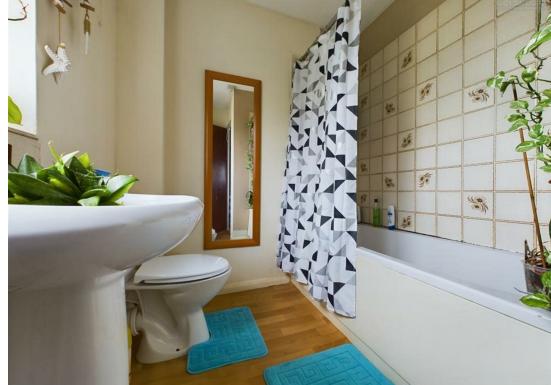

Briefly comprising downstairs, an entrance into the kitchen which is fitted with a matching range of base and eye level units, with space for a washing machine, a fridge/freezer and a free-standing oven. Good sized living room with access out to the enclosed rear garden. Upstairs benefits from one double bedroom and a family bathroom that is fitted with a three-piece suite comprising, a WC, a wash hand basin and a bath with a shower over. To the rear there is a low maintenance private garden, which is mainly gravelled. To the front, there is access to the public footpath and the communal parking area. Please call to book your viewing before you miss out.

Living Room

10'0" × 8'9"

. . . . . . . .

**Kitchen** 6'3" × 11'8"

**Landing** 2'11" × 6'0"

Bedroom

10'4" × 8'9"

**Bathroom** 

6'3"×8'9"

**EPC - C** 69/89

Tenure - Freehold

IMPORTANT LEGAL
INFORMATION

AWAITING CONFIRMATION

DRAFT DETAILS AWAITING

**VENDOR APPROVAL**