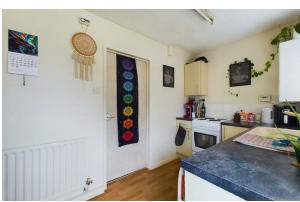

Briefly comprising downstairs, an entrance into the kitchen which is fitted with a matching range of base and eye level units, with space for a washing machine, a fridge/freezer and a free-standing oven. Good sized living room with access out to the enclosed rear garden. Upstairs benefits from one double bedroom and a family bathroom that is fitted with a three-piece suite comprising, a WC, a wash hand basin and a bath with a shower over. To the rear there is a low maintenance private garden, which is mainly gravelled. To the front, there is access to the public footpath and the communal parking area. Please call to book your viewing before you miss out.