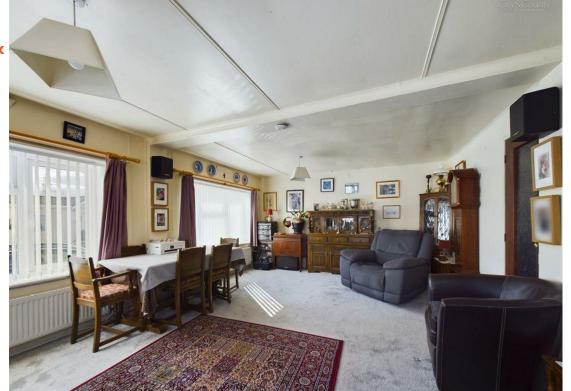

Step inside to discover a spacious entrance hall leading to two generously sized double bedrooms. The modern three-piece bathroom features a sleek shower cubicle, WC, and wash hand basin. The high-end kitchen/breakfast room is a chef's dream, equipped with premium Bosch integrated appliances, including an induction hob, oven, dishwasher, washing machine, and freezer, plus space for an additional fridge freezer. The large living and dining area is perfect for relaxing or entertaining guests. Outside, enjoy the convenience of private off-road parking for four vehicles and a private patio area with a storage shed—ideal for outdoor living. Don't miss this fantastic opportunity—contact us today to arrange a viewing! Virtual tour available.