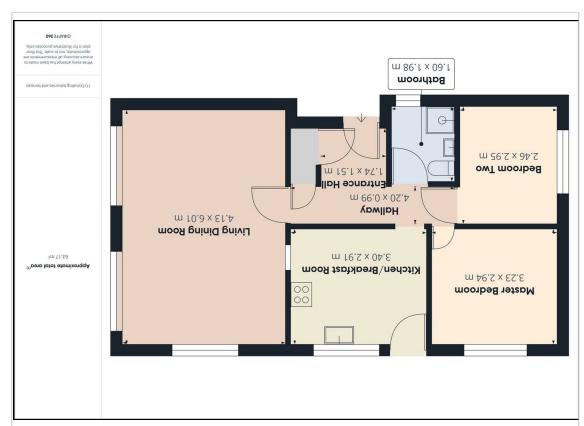

## Energy Efficiency Graph

Floor Plan

Entrance Hall 5'8" × 4'11"

**Hallway** 13'9" × 3'2"

Living Dining Room

Kitchen/Breakfast Room

**Master Bedroom** 10'7" × 9'7"

**Bedroom Two** 8'0" × 9'8"

**Bathroom** 5'2" × 6'5"

Site Fee: £186.01 pcm