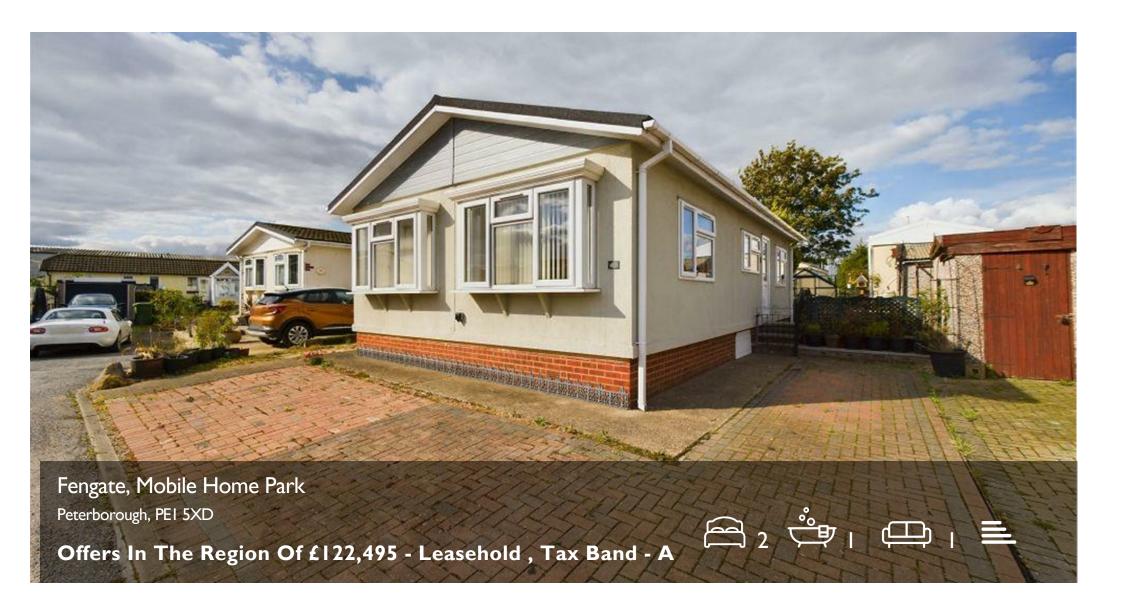

## Fengate, Mobile Home Park

## Peterborough, PEI 5XD

No Forward Chain – A Stunning, Fully Renovated Mobile Park Home!

City and County are delighted to present this exceptional MOBILE PARK HOME, beautifully modernised and ready for its next owner. Nestled in the sought-after Fengate area, just a stone's throw from Peterborough City Centre, this home offers a welcoming over-45s community, fantastic local amenities, and excellent transport links. This is no ordinary park home—it has been renovated to an outstanding standard, ensuring comfort, efficiency, and longevity. Upgrades include 70mm Celotex wall insulation, Magnesium Oxide Board exterior walls, and 50mm Celotex insulation underneath, with a newly treated chassis for long-term durability. The roof was replaced just three years ago and comes with an impressive 38-year guarantee. Additionally, all windows and doors have been updated, with eight years of warranty remaining. Inside, the kitchen, bathroom, and flooring have been completely transformed, offering a contemporary and stylish living space.