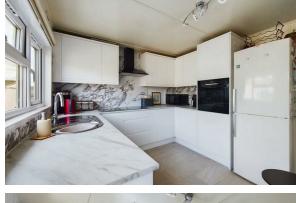

Step inside to discover a spacious entrance hall leading to two generously sized double bedrooms. The modern three-piece bathroom features a sleek shower cubicle, WC, and wash hand basin. The high-end kitchen/breakfast room is a chef's dream, equipped with premium Bosch integrated appliances, including an induction hob, oven, dishwasher, washing machine, and freezer, plus space for an additional fridge freezer. The large living and dining area is perfect for relaxing or entertaining guests. Outside, enjoy the convenience of private off-road parking for four vehicles and a private patio area with a storage shed—ideal for outdoor living. Don't miss this fantastic opportunity—contact us today to arrange a viewing! Virtual tour available.

Entrance Hall 5'8" × 4'11"

**Hallway** 13'9" × 3'2"

Living Dining Room

Kitchen/Breakfast Room

**Master Bedroom** 10'7" × 9'7"

**Bedroom Two** 8'0" × 9'8"

**Bathroom** 5'2" × 6'5"

Site Fee: £186.01 pcm