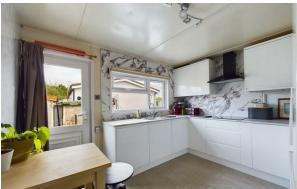

Step inside to discover a spacious entrance hall leading to two generously sized double bedrooms. The modern three-piece bathroom features a sleek shower cubicle, WC, and wash hand basin. The high-end kitchen/breakfast room is a chef's dream, equipped with premium Bosch integrated appliances, including an induction hob, oven, dishwasher, washing machine, and freezer, plus space for an additional fridge freezer. The large living and dining area is perfect for relaxing or entertaining guests. Outside, enjoy the convenience of private off-road parking for four vehicles and a private patio area with a storage shed—ideal for outdoor living. Don't miss this fantastic opportunity—contact us today to arrange a viewing! Virtual tour available.

Entrance Hall 5'8" × 4'11"

**Hallway** 13'9" × 3'2"

Living Dining Room

Kitchen/Breakfast Room

**Master Bedroom** 10'7" × 9'7"

**Bedroom Two** 8'0" × 9'8"

**Bathroom** 5'2" × 6'5"

Site Fee: £186.01 pcm