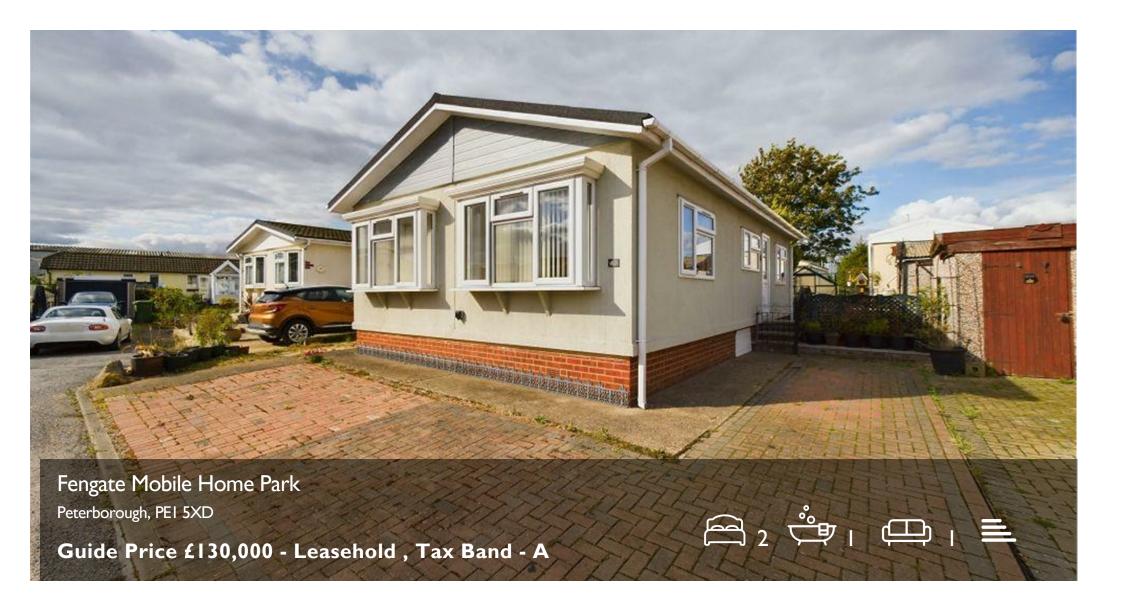

## **Fengate Mobile Home Park**

## Peterborough, PEI 5XD

\*\*\* Offered for sale with NO FORWARD CHAIN \*\*\*

\*\*Guide Price £130,000 - £140,000\*\*

City and County are pleased to offer this unique MOBILE PARK HOME located in Fengate, within proximity to Peterborough City Centre. The property is available for those OVER 50 and is conveniently positioned near local amenities and transport links. The Fengate site has a great community offering an affordable and lovely place to live. This mobile home has been renovated to a very high standard including: wall insulation that has 70mm of Celotex insulation to the cavity, and then the exterior walls have been replaced with Magnesium Oxide Board, with the underneath having 50mm Celotex insulation with new axles and chassis treated with rust resistant paint. The roof has been completely replaced, two years ago, with another thirty eight year guarantee and all windows and doors have also been replaced, with another eight year guarantee left. The kitchen, bathroom, and flooring have also been completely renovated throughout!