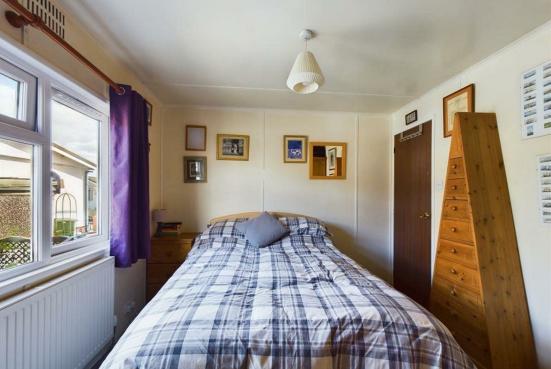

The home briefly comprises entrance hall to the front, leading into two double bedrooms. There is a separate three-piece bathroom comprising a shower cubicle, WC, and wash hand basin. The kitchen/breakfast room has been done to a very high finish, boasting integrated Bosch appliances including, an induction hob, extractor fan (this is not Bosch), dishwasher, washing machine, freezer, oven, and space for a fridge freezer. There is a large living dining room perfect for entertaining. Outside benefits from private off-road parking for four vehicles, and a private patio area to the side with a storage shed. Please contact the office to arrange your viewing today! Virtual tour available.