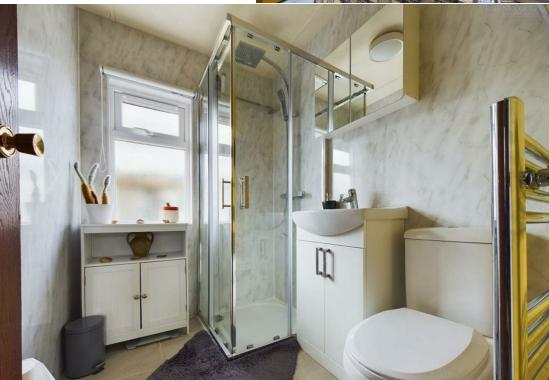

The home briefly comprises entrance hall to the front, leading into two double bedrooms. There is a separate three-piece bathroom comprising a shower cubicle, WC, and wash hand basin. The kitchen/breakfast room has been done to a very high finish, boasting integrated Bosch appliances including, an induction hob, extractor fan (this is not Bosch), dishwasher, washing machine, freezer, oven, and space for a fridge freezer. There is a large living dining room perfect for entertaining. Outside benefits from private off-road parking for four vehicles, and a private patio area to the side with a storage shed. Please contact the office to arrange your viewing today! Virtual tour available.

**Entrance Hall**  $5'8" \times 4'11"$ 

**Hallway** 13'9" × 3'2"

**Living Dining Room** 13'6" × 19'8"

Kitchen/Breakfast Room 11'1"×9'6"

Bedroom Two 8'0" × 9'8"

**Bathroom** 5'2" × 6'5"

Tenure - Leasehold Site Fee: £186.01 pcm