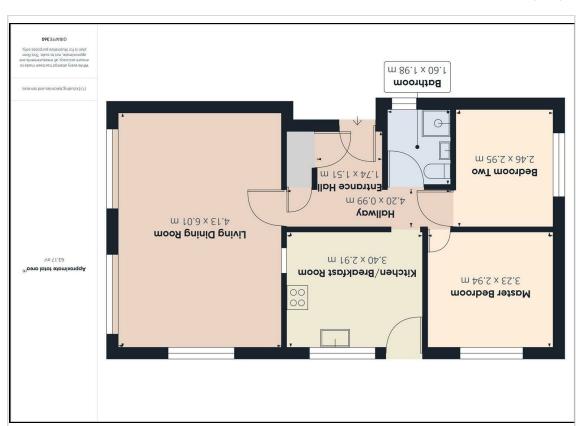

The home briefly comprises entrance hall to the front, leading into two double bedrooms. There is a separate three-piece bathroom comprising a shower cubicle, WC, and wash hand basin. The kitchen/breakfast room has been done to a very high finish, boasting integrated Bosch appliances including, an induction hob, extractor fan (this is not Bosch), dishwasher, washing machine, freezer, oven, and space for a fridge freezer. There is a large living dining room perfect for entertaining. Outside benefits from private off-road parking for four vehicles, and a private patio area to the side with a storage shed. Please contact the office to arrange your viewing today! Virtual tour available.

**Entrance Hall**  $5'8" \times 4'11"$ 

**Hallway** 13'9" × 3'2"

**Living Dining Room** 13'6" × 19'8"

Kitchen/Breakfast Room 11'1"×9'6"

Bedroom Two 8'0" × 9'8"

**Bathroom** 5'2" × 6'5"

Tenure - Leasehold Site Fee: £186.01 pcm