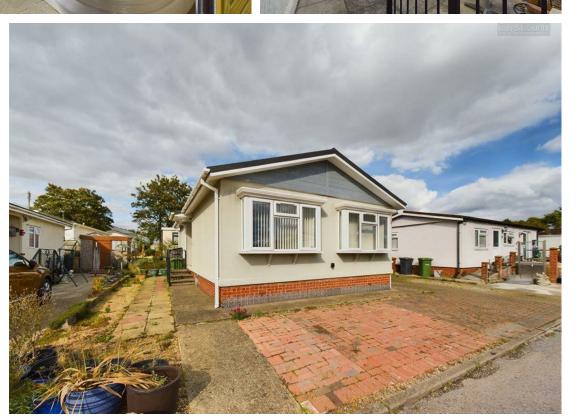

## Peterborough, PEI 5XD

\*\*\* Offered for sale with NO FORWARD CHAIN \*\*\*

\*\*Guide Price £130,000 - £140,000\*\*

City and County are pleased to offer this unique MOBILE PARK HOME located in Fengate, within proximity to Peterborough City Centre. The property is available for those OVER 50 and is conveniently positioned near local amenities and transport links. The Fengate site has a great community offering an affordable and lovely place to live. This mobile home has been renovated to a very high standard including: wall insulation that has 70mm of Celotex insulation to the cavity, and then the exterior walls have been replaced with Magnesium Oxide Board, with the underneath having 50mm Celotex insulation with new axles and chassis treated with rust resistant paint. The roof has been completely replaced, two years ago, with another thirty eight year guarantee and all windows and doors have also been replaced, with another eight year guarantee left. The kitchen, bathroom, and flooring have also been completely renovated throughout!

The home briefly comprises entrance hall to the front, leading into two double bedrooms. There is a separate three-piece bathroom comprising a shower cubicle, WC, and wash hand basin. The kitchen/breakfast room has been done to a very high finish, boasting integrated Bosch appliances including, an induction hob, extractor fan (this is not Bosch), dishwasher, washing machine, freezer, oven, and space for a fridge freezer. There is a large living dining room perfect for entertaining. Outside benefits from private off-road parking for four vehicles, and a private patio area to the side with a storage shed. Please contact the office to arrange your viewing today! Virtual tour available.