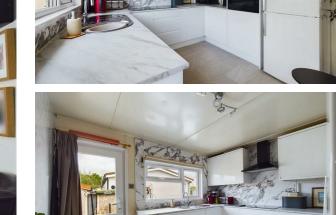

The home briefly comprises entrance hall to the front, leading into two double bedrooms. There is a separate three-piece bathroom comprising a shower cubicle, WC, and wash hand basin. The kitchen/breakfast room has been done to a very high finish, boasting integrated Bosch appliances including, an induction hob, extractor fan (this is not Bosch), dishwasher, washing machine, freezer, oven, and space for a fridge freezer. There is a large living dining room perfect for entertaining. Outside benefits from private off-road parking for four vehicles, and a private patio area to the side with a storage shed. Please contact the office to arrange your viewing today! Virtual tour available.