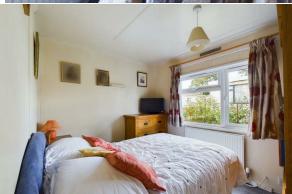

The home briefly comprises entrance hall to the front, leading into two double bedrooms. There is a separate three-piece bathroom comprising a shower cubicle, WC, and wash hand basin. The kitchen/breakfast room has been done to a very high finish, boasting integrated Bosch appliances including, an induction hob, extractor fan (this is not Bosch), dishwasher, washing machine, freezer, oven, and space for a fridge freezer. There is a large living dining room perfect for entertaining. Outside benefits from private off-road parking for four vehicles, and a private patio area to the side with a storage shed. Please contact the office to arrange your viewing today! Virtual tour available.

**Entrance Hall**  $5'8" \times 4'11"$ 

**Hallway** 13'9" × 3'2"

**Living Dining Room** 13'6" × 19'8"

Kitchen/Breakfast Room 11'1"×9'6"

Bedroom Two 8'0" × 9'8"

**Bathroom** 5'2" × 6'5"

Tenure - Leasehold Site Fee: £186.01 pcm