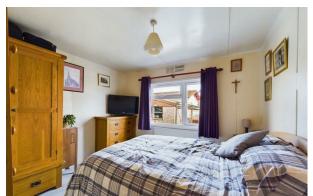

The home briefly comprises entrance hall to the front, leading into two double bedrooms. There is a separate three-piece bathroom comprising a shower cubicle, WC, and wash hand basin. The kitchen/breakfast room has been done to a very high finish, boasting integrated Bosch appliances including, an induction hob, extractor fan (this is not Bosch), dishwasher, washing machine, freezer, oven, and space for a fridge freezer. There is a large living dining room perfect for entertaining. Outside benefits from private off-road parking for four vehicles, and a private patio area to the side with a storage shed. Please contact the office to arrange your viewing today! Virtual tour available.