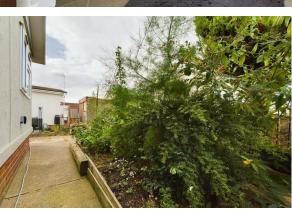

The home briefly comprises entrance hall to the front, leading into two double bedrooms. There is a separate three-piece bathroom comprising a shower cubicle, WC, and wash hand basin. The kitchen/breakfast room has been done to a very high finish, boasting integrated Bosch appliances including, an induction hob, extractor fan (this is not Bosch), dishwasher, washing machine, freezer, oven, and space for a fridge freezer. There is a large living dining room perfect for entertaining. Outside benefits from private off-road parking for four vehicles, and a private patio area to the side with a storage shed. Please contact the office to arrange your viewing today! Virtual tour available.