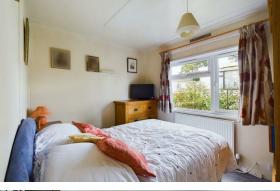

The home briefly comprises entrance hall to the front, leading into two double bedrooms. There is a separate three-piece bathroom comprising a shower cubicle, WC, and wash hand basin. The kitchen/breakfast room has been done to a very high finish, boasting integrated Bosch appliances including, an induction hob, extractor fan (this is not Bosch), dishwasher, washing machine, freezer, oven, and space for a fridge freezer. There is a large living dining room perfect for entertaining. Outside benefits from private off-road parking for four vehicles, and a private patio area to the side with a storage shed. Please contact the office to arrange your viewing today! Virtual tour available.

**Entrance Hall**  $5'8" \times 4'11"$ 

**Hallway** 13'9" × 3'2"

**Living Dining Room** 13'6" × 19'8"

Kitchen/Breakfast Room 11'1"×9'6"

Bedroom Two 8'0" × 9'8"

**Bathroom** 5'2" × 6'5"

Tenure - Leasehold Site Fee: £186.01 pcm