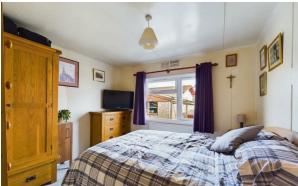

The home briefly comprises entrance hall to the front, leading into two double bedrooms. There is a separate threepiece bathroom comprising a shower cubicle, WC, and wash hand basin. The kitchen/breakfast room has been done to a very high finish, boasting integrated Bosch appliances including, an induction hob, extractor fan (this is not Bosch), dishwasher, washing machine, freezer, oven, and space for a fridge freezer. There is a large living dining room perfect for entertaining. Outside benefits from private off-road parking for four vehicles, and a private patio area to the side with a storage shed. Please contact the office to arrange your viewing today! Virtual tour available.

Hallway 13'9" × 3'2"

**Living Dining Room** 13'6" × 19'8"

Kitchen/Breakfast Room

Master Bedroom 10'7" × 9'7"

**Bedroom Two** 8'0" × 9'8"

**Bathroom** 5'2" × 6'5"

Tenure - Leasehold Site Fee: £186.01 pcm