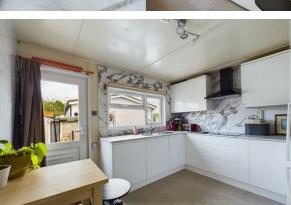

## 40 Fengate Mobile Home Peterborough, PEI 5XD

\*\*\* Offered for sale with NO FORWARD CHAIN \*\*\*

City and County are pleased to offer this unique MOBILÉ PARK HOME located in Fengate, within proximity to Peterborough City Centre. The property is available for those OVER 50 and is conveniently positioned near local amenities and transport links. The Fengate site has a great community offering an affordable and lovely place to live. This mobile home has been renovated to a very high standard including: wall insulation that has 70mm of Celotex insulation to the cavity, and then the exterior walls have been replaced with Magnesium Oxide Board, with the underneath having 50mm Celotex insulation with new axles and chassis treated with rust resistant paint. The roof has been completely replaced, two years ago, with another thirty eight year guarantee and all windows and doors have also been replaced, with another eight year guarantee left. The kitchen, bathroom, and flooring have also been completely renovated throughout!

The home briefly comprises entrance hall to the front, leading into two double bedrooms. There is a separate threepiece bathroom comprising a shower cubicle, WC, and wash hand basin. The kitchen/breakfast room has been done to a very high finish, boasting integrated Bosch appliances including, an induction hob, extractor fan (this is not Bosch), dishwasher, washing machine, freezer, oven, and space for a fridge freezer. There is a large living dining room perfect for entertaining. Outside benefits from private off-road parking for four vehicles, and a private patio area to the side with a storage shed. Please contact the office to arrange your viewing today! Virtual tour available.

Hallway 13'9" × 3'2"

**Living Dining Room** 13'6" × 19'8"

Kitchen/Breakfast Room

Master Bedroom 10'7" × 9'7"

**Bedroom Two** 8'0" × 9'8"

**Bathroom** 5'2" × 6'5"

Tenure - Leasehold Site Fee: £186.01 pcm