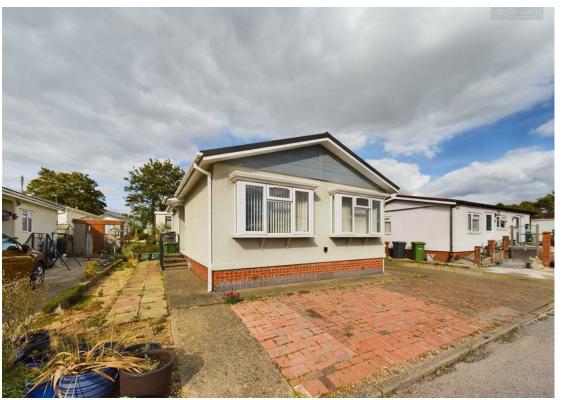

## 40 Fengate Mobile Home Peterborough, PEI 5XD

\*\*\* Offered for sale with NO FORWARD CHAIN \*\*\*

City and County are pleased to offer this unique MOBILÉ PARK HOME located in Fengate, within proximity to Peterborough City Centre. The property is available for those OVER 50 and is conveniently positioned near local amenities and transport links. The Fengate site has a great community offering an affordable and lovely place to live. This mobile home has been renovated to a very high standard including: wall insulation that has 70mm of Celotex insulation to the cavity, and then the exterior walls have been replaced with Magnesium Oxide Board, with the underneath having 50mm Celotex insulation with new axles and chassis treated with rust resistant paint. The roof has been completely replaced, two years ago, with another thirty eight year guarantee and all windows and doors have also been replaced, with another eight year guarantee left. The kitchen, bathroom, and flooring have also been completely renovated throughout!

The home briefly comprises entrance hall to the front, leading into two double bedrooms. There is a separate threepiece bathroom comprising a shower cubicle, WC, and wash hand basin. The kitchen/breakfast room has been done to a very high finish, boasting integrated Bosch appliances including, an induction hob, extractor fan (this is not Bosch), dishwasher, washing machine, freezer, oven, and space for a fridge freezer. There is a large living dining room perfect for entertaining. Outside benefits from private off-road parking for four vehicles, and a private patio area to the side with a storage shed. Please contact the office to arrange your viewing today! Virtual tour available.