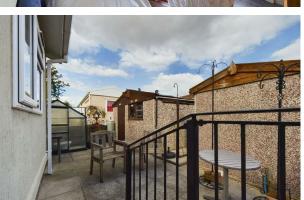

The home briefly comprises entrance hall to the front, leading into two double bedrooms. There is a separate threepiece bathroom comprising a shower cubicle, WC, and wash hand basin. The kitchen/breakfast room has been done to a very high finish, boasting integrated Bosch appliances including, an induction hob, extractor fan (this is not Bosch), dishwasher, washing machine, freezer, oven, and space for a fridge freezer. There is a large living dining room perfect for entertaining. Outside benefits from private off-road parking for four vehicles, and a private patio area to the side with a storage shed. Please contact the office to arrange your viewing today! Virtual tour available.