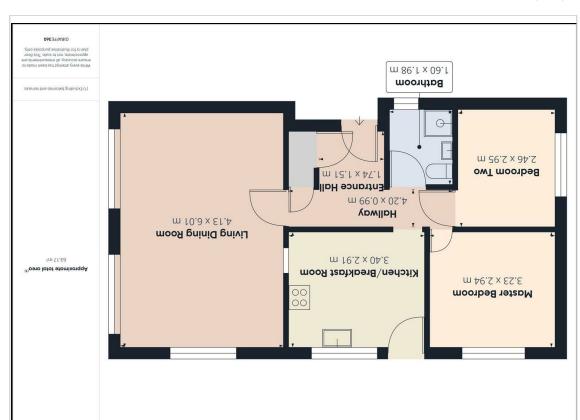

## Energy Efficiency Graph

Floor Plan

Hallway 13'9" × 3'2"

**Living Dining Room** 13'6" × 19'8"

Kitchen/Breakfast Room

Master Bedroom 10'7" × 9'7"

**Bedroom Two** 8'0" × 9'8"

**Bathroom** 5'2" × 6'5"

Tenure - Leasehold Site Fee: £186.01 pcm