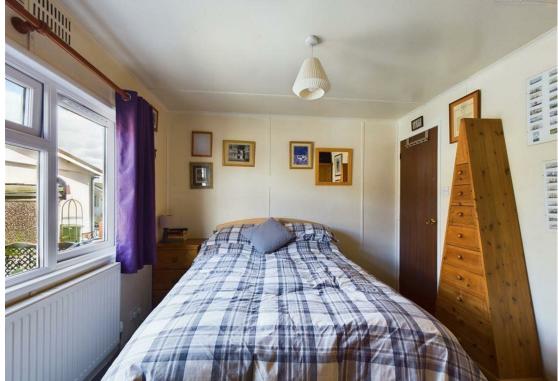

The home briefly comprises entrance hall to the front, leading into two double bedrooms. There is a separate threepiece bathroom comprising a shower cubicle, WC, and wash hand basin. The kitchen/breakfast room has been done to a very high finish, boasting integrated Bosch appliances including, an induction hob, extractor fan (this is not Bosch), dishwasher, washing machine, freezer, oven, and space for a fridge freezer. There is a large living dining room perfect for entertaining. Outside benefits from private off-road parking for four vehicles, and a private patio area to the side with a storage shed. Please contact the office to arrange your viewing today! Virtual tour available.

Hallway 13'9" × 3'2"

**Living Dining Room** 13'6" × 19'8"

Kitchen/Breakfast Room

Master Bedroom 10'7" × 9'7"

**Bedroom Two** 8'0" × 9'8"

**Bathroom** 5'2" × 6'5"

Tenure - Leasehold Site Fee: £186.01 pcm