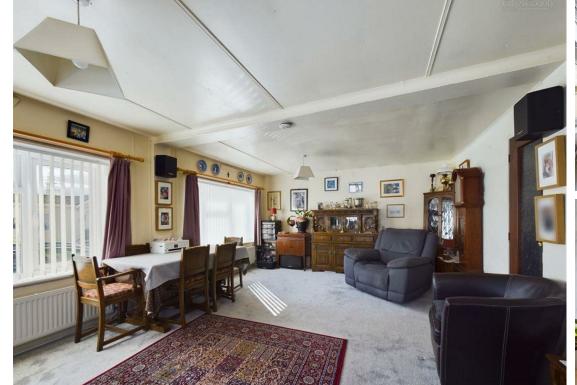

The home briefly comprises entrance hall to the front, leading into two double bedrooms. There is a separate threepiece bathroom comprising a shower cubicle, WC, and wash hand basin. The kitchen/breakfast room has been done to a very high finish, boasting integrated Bosch appliances including, an induction hob, extractor fan (this is not Bosch), dishwasher, washing machine, freezer, oven, and space for a fridge freezer. There is a large living dining room perfect for entertaining. Outside benefits from private off-road parking for four vehicles, and a private patio area to the side with a storage shed. Please contact the office to arrange your viewing today! Virtual tour available.