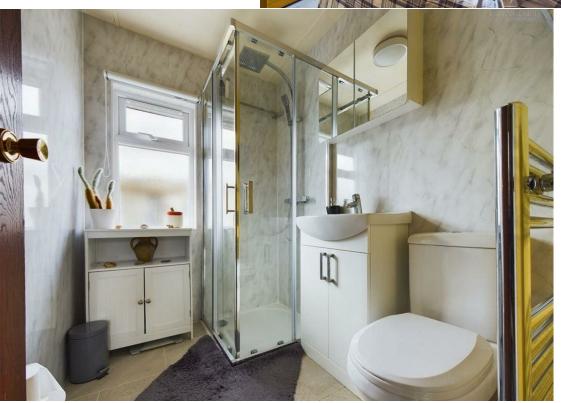

The home briefly comprises entrance hall to the front, leading into two double bedrooms. There is a separate threepiece bathroom comprising a shower cubicle, WC, and wash hand basin. The kitchen/breakfast room has been done to a very high finish, boasting integrated Bosch appliances including, an induction hob, extractor fan (this is not Bosch), dishwasher, washing machine, freezer, oven, and space for a fridge freezer. There is a large living dining room perfect for entertaining. Outside benefits from private off-road parking for four vehicles, and a private patio area to the side with a storage shed. Please contact the office to arrange your viewing today! Virtual tour available.

Hallway 13'9" × 3'2"

**Living Dining Room** 13'6" × 19'8"

Kitchen/Breakfast Room

Master Bedroom 10'7" × 9'7"

**Bedroom Two** 8'0" × 9'8"

**Bathroom** 5'2" × 6'5"

Tenure - Leasehold Site Fee: £186.01 pcm