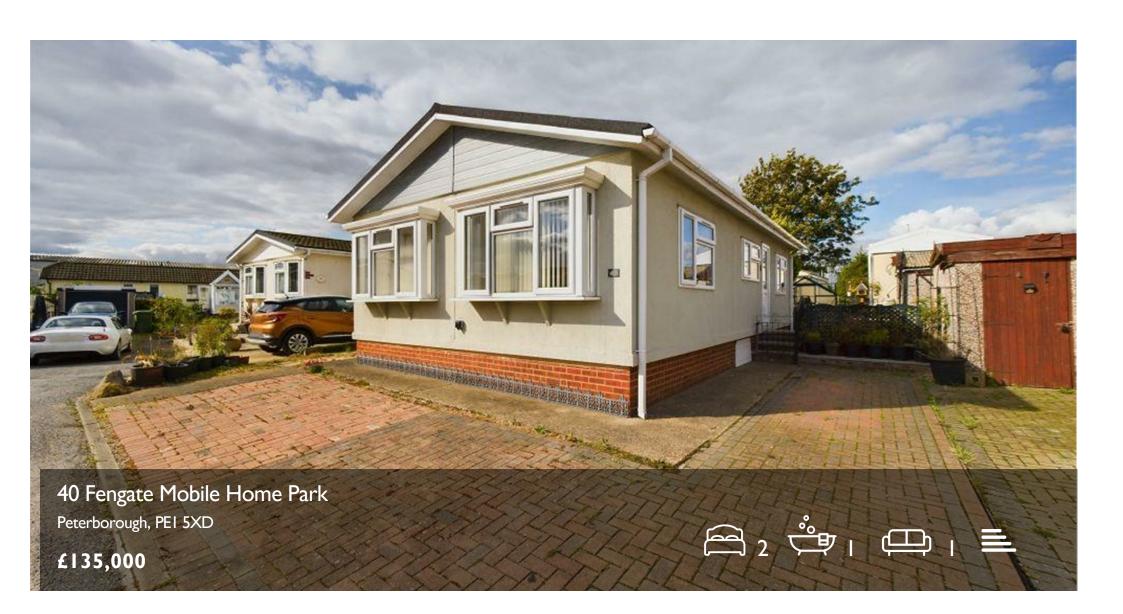

## 40 Fengate Mobile Home Peterborough, PEI 5XD

\*\*\* Offered for sale with NO FORWARD CHAIN \*\*\*

City and County are pleased to offer this unique MOBILÉ PARK HOME located in Fengate, within proximity to Peterborough City Centre. The property is available for those OVER 50 and is conveniently positioned near local amenities and transport links. The Fengate site has a great community offering an affordable and lovely place to live. This mobile home has been renovated to a very high standard including: wall insulation that has 70mm of Celotex insulation to the cavity, and then the exterior walls have been replaced with Magnesium Oxide Board, with the underneath having 50mm Celotex insulation with new axles and chassis treated with rust resistant paint. The roof has been completely replaced, two years ago, with another thirty eight year guarantee and all windows and doors have also been replaced, with another eight year guarantee left. The kitchen, bathroom, and flooring have also been completely renovated throughout!