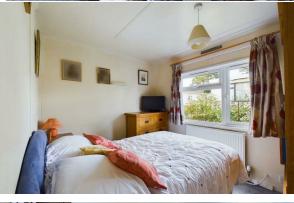

The home briefly comprises entrance hall to the front, leading into two double bedrooms. There is a separate threepiece bathroom comprising a shower cubicle, WC, and wash hand basin. The kitchen/breakfast room has been done to a very high finish, boasting integrated Bosch appliances including, an induction hob, extractor fan (this is not Bosch), dishwasher, washing machine, freezer, oven, and space for a fridge freezer. There is a large living dining room perfect for entertaining. Outside benefits from private off-road parking for four vehicles, and a private patio area to the side with a storage shed. Please contact the office to arrange your viewing today! Virtual tour available.

Hallway 13'9" × 3'2"

**Living Dining Room** 13'6" × 19'8"

Kitchen/Breakfast Room

Master Bedroom 10'7" × 9'7"

**Bedroom Two** 8'0" × 9'8"

**Bathroom** 5'2" × 6'5"

Tenure - Leasehold Site Fee: £186.01 pcm