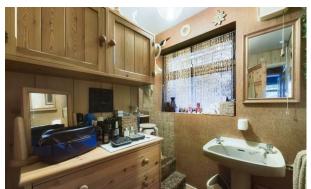

Briefly comprising, an entrance hall, good sized lounge, two double bedrooms, family bathroom that is fitted with a twopiece suite comprising, a wash hand basin and a walk in shower. Separate WC. Open plan kitchen diner fitted with a matching range of base and eye level units with space for a washing machine and a fridge/freezer. Sliding doors from the dining room leading to the garden. To the rear, there is a private, enclosed garden with a patio area opening into the rest of the garden which is mainly laid to lawn. To the front, there is a partially enclosed garden which is mainly patioed with gated access to the detached single garage.

**Bathroom**  $7'2" \times 5'8"$ 

WC  $3'1" \times 5'2"$ 

**Bedroom Two** 

11'7"×8'10"

EPC - D 61/80

**Tenure - Freehold** 

**IMPORTANT LEGAL INFORMATION AWAITING CONFIRMATION** 

**DRAFT DETAILS AWAITING VENDOR APPROVAL**