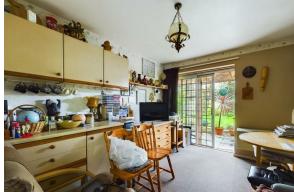

Briefly comprising, an entrance hall, good sized lounge, two double bedrooms, family bathroom that is fitted with a twopiece suite comprising, a wash hand basin and a walk in shower. Separate WC. Open plan kitchen diner fitted with a matching range of base and eye level units with space for a washing machine and a fridge/freezer. Sliding doors from the dining room leading to the garden. To the rear, there is a private, enclosed garden with a patio area opening into the rest of the garden which is mainly laid to lawn. To the front, there is a partially enclosed garden which is mainly patioed with gated access to the detached single garage.

**Entrance Porch** 4'9" × 2'5"

**Entrance Hall** 

 $5'8" \times 13'6"$ 

Lounge 11'10" × 12'5"

Kitchen 9'8"×9'6"

**Dining Room** 10'6" × 9'5"

**Master Bedroom** 

15'8"×11'11"