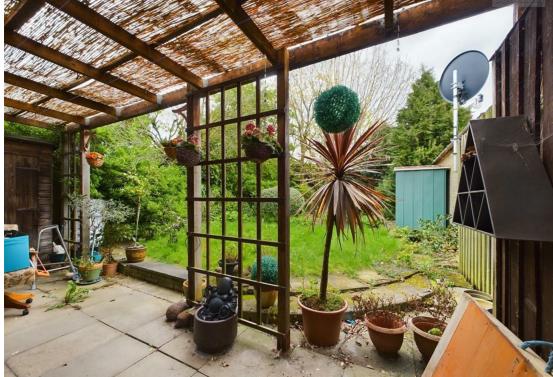

Briefly comprising, an entrance hall, good sized lounge, two double bedrooms, family bathroom that is fitted with a twopiece suite comprising, a wash hand basin and a walk in shower. Separate WC. Open plan kitchen diner fitted with a matching range of base and eye level units with space for a washing machine and a fridge/freezer. Sliding doors from the dining room leading to the garden. To the rear, there is a private, enclosed garden with a patio area opening into the rest of the garden which is mainly laid to lawn. To the front, there is a partially enclosed garden which is mainly patioed with gated access to the detached single garage.