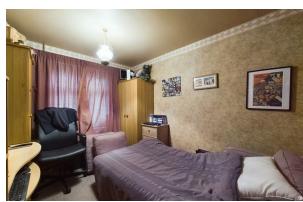

Briefly comprising, an entrance hall, good sized lounge, two double bedrooms, family bathroom that is fitted with a twopiece suite comprising, a wash hand basin and a walk in shower. Separate WC. Open plan kitchen diner fitted with a matching range of base and eye level units with space for a washing machine and a fridge/freezer. Sliding doors from the dining room leading to the garden. To the rear, there is a private, enclosed garden with a patio area opening into the rest of the garden which is mainly laid to lawn. To the front, there is a partially enclosed garden which is mainly patioed with gated access to the detached single garage.

**Entrance Porch** 4'9" × 2'5"

**Entrance Hall** 

 $5'8" \times 13'6"$ 

Lounge 11'10" × 12'5"

Kitchen 9'8"×9'6"

**Dining Room** 10'6" × 9'5"

**Master Bedroom** 

15'8"×11'11"

**Bathroom**  $7'2" \times 5'8"$ 

WC  $3'1" \times 5'2"$ 

**Bedroom Two** 

11'7"×8'10"

EPC - D 61/80

**Tenure - Freehold** 

**IMPORTANT LEGAL INFORMATION AWAITING CONFIRMATION** 

**DRAFT DETAILS AWAITING VENDOR APPROVAL**