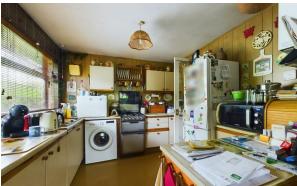

Briefly comprising, an entrance hall, good sized lounge, two double bedrooms, family bathroom that is fitted with a twopiece suite comprising, a wash hand basin and a walk in shower. Separate WC. Open plan kitchen diner fitted with a matching range of base and eye level units with space for a washing machine and a fridge/freezer. Sliding doors from the dining room leading to the garden. To the rear, there is a private, enclosed garden with a patio area opening into the rest of the garden which is mainly laid to lawn. To the front, there is a partially enclosed garden which is mainly patioed with gated access to the detached single garage.

**Entrance Porch** 4'9" × 2'5"

**Entrance Hall** 

 $5'8" \times 13'6"$ 

Lounge 11'10" × 12'5"

Kitchen 9'8"×9'6"

**Dining Room** 10'6" × 9'5"

**Master Bedroom** 

15'8"×11'11"