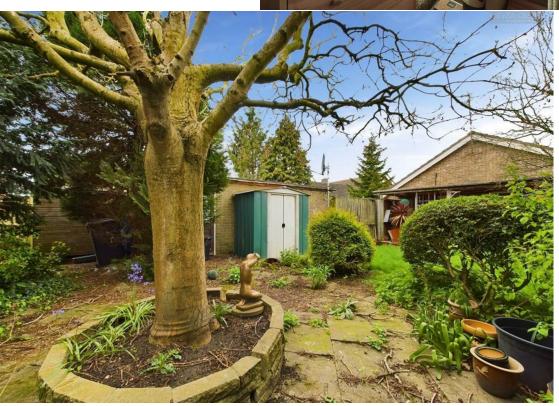

Briefly comprising, an entrance hall, good sized lounge, two double bedrooms, family bathroom that is fitted with a twopiece suite comprising, a wash hand basin and a walk in shower. Separate WC. Open plan kitchen diner fitted with a matching range of base and eye level units with space for a washing machine and a fridge/freezer. Sliding doors from the dining room leading to the garden. To the rear, there is a private, enclosed garden with a patio area opening into the rest of the garden which is mainly laid to lawn. To the front, there is a partially enclosed garden which is mainly patioed with gated access to the detached single garage.