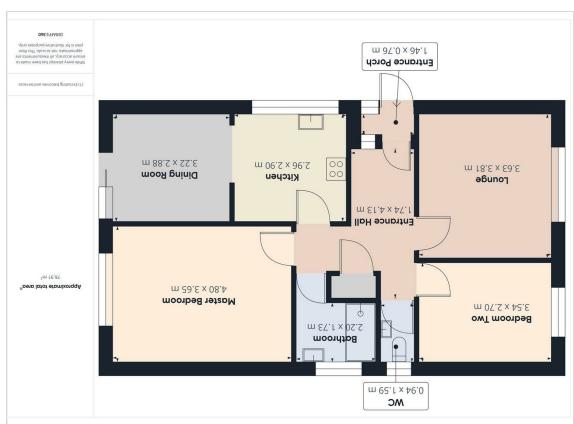

## **SniwaiV**

Floor Plan

Briefly comprising, an entrance hall, good sized lounge, two double bedrooms, family bathroom that is fitted with a twopiece suite comprising, a wash hand basin and a walk in shower. Separate WC. Open plan kitchen diner fitted with a matching range of base and eye level units with space for a washing machine and a fridge/freezer. Sliding doors from the dining room leading to the garden. To the rear, there is a private, enclosed garden with a patio area opening into the rest of the garden which is mainly laid to lawn. To the front, there is a partially enclosed garden which is mainly patioed with gated access to the detached single garage.

**Entrance Porch** 4'9" × 2'5"

**Entrance Hall** 

 $5'8" \times 13'6"$ 

Lounge 11'10" × 12'5"

Kitchen 9'8"×9'6"

**Dining Room** 10'6" × 9'5"

**Master Bedroom** 

15'8"×11'11"

**Bathroom**  $7'2" \times 5'8"$ 

WC  $3'1" \times 5'2"$ 

**Bedroom Two** 

11'7"×8'10"

EPC - D 61/80

**Tenure - Freehold** 

**IMPORTANT LEGAL INFORMATION AWAITING CONFIRMATION** 

**DRAFT DETAILS AWAITING VENDOR APPROVAL**