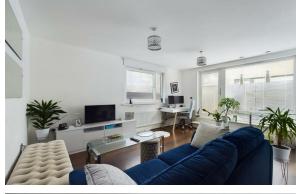

Briefly comprises entrance hall, large double bedroom, open plan kitchen/dining/living room fitted with a range of matching base and eye level units, with space for a washing machine, dishwasher and fridge/freezer. There is a large wrap around balcony with a seating area. There is a separate three-piece family bathroom comprising a WC, wash hand basin and bath with a shower over and two storage cupboards. Allocated parking space to the rear in the communal garage. Please call today for a viewing

## **Entrance Hall**

 $13'6" \times 3'11"$ 

**Living/Dining Room** 

15'10" × 15'2"

Kitchen

 $7'6" \times 7'6"$ 

**Bedroom** 8'9" × 15'1"

**Bathroom** 6'4" × 11'3"