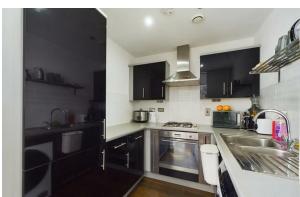

Briefly comprises entrance hall, large double bedroom, open plan kitchen/dining/living room fitted with a range of matching base and eye level units, with space for a washing machine, dishwasher and fridge/freezer. There is a large wrap around balcony with a seating area. There is a separate three-piece family bathroom comprising a WC, wash hand basin and bath with a shower over and two storage cupboards. Allocated parking space to the rear in the communal garage. Please call today for a viewing

## **Entrance Hall**

 $13'6" \times 3'11"$ 

**Living/Dining Room** 

15'10" × 15'2"

Kitchen

 $7'6" \times 7'6"$ 

**Bedroom** 8'9" × 15'1"

**Bathroom** 6'4" × 11'3"