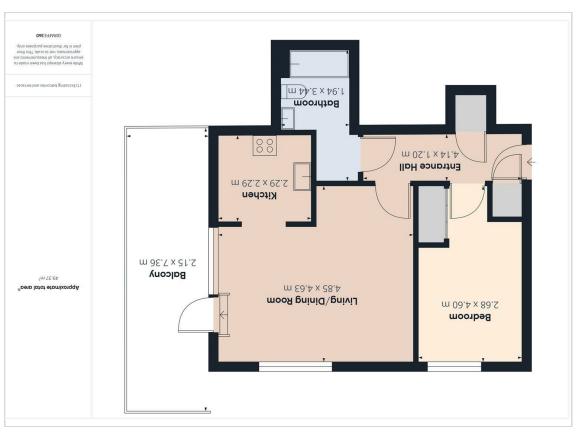

#### **SniwaiV**

Floor Plan

## **Entrance Hall**

 $13'6" \times 3'11"$ 

**Living/Dining Room** 

15'10" × 15'2"

Kitchen

 $7'6" \times 7'6"$ 

**Bedroom** 8'9" × 15'1"

**Bathroom** 6'4" × 11'3"

Balcony

7'0" × 24'1"

**EPC - C** 79/81