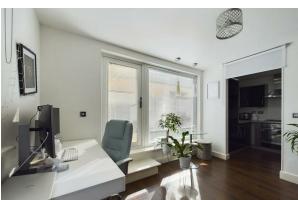

Briefly comprises entrance hall, large double bedroom, open plan kitchen/dining/living room fitted with a range of matching base and eye level units, with space for a washing machine, dishwasher and fridge/freezer. There is a large wrap around balcony with a seating area. There is a separate three-piece family bathroom comprising a WC, wash hand basin and bath with a shower over and two storage cupboards. Allocated parking space to the rear in the communal garage. Please call today for a viewing

## **Entrance Hall**

 $13'6" \times 3'11"$ 

**Living/Dining Room** 

15'10" × 15'2"

Kitchen

 $7'6" \times 7'6"$ 

**Bedroom** 8'9" × 15'1"

**Bathroom** 6'4" × 11'3"