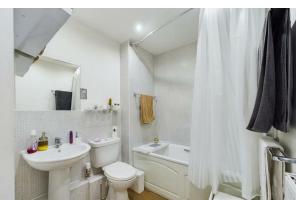

## **Entrance Hall**

 $13'6" \times 3'11"$ 

**Living/Dining Room** 

15'10" × 15'2"

Kitchen

 $7'6" \times 7'6"$ 

**Bedroom** 8'9" × 15'1"

**Bathroom** 6'4" × 11'3"