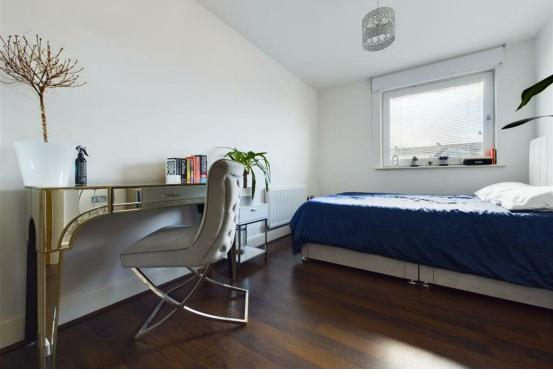

## **Entrance Hall**

 $13'6" \times 3'11"$ 

**Living/Dining Room** 

15'10" × 15'2"

Kitchen

 $7'6" \times 7'6"$ 

**Bedroom** 8'9" × 15'1"

**Bathroom** 6'4" × 11'3"