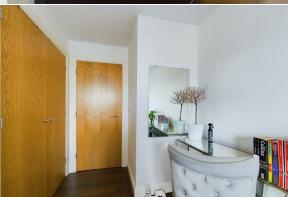

## **Entrance Hall**

 $13'6" \times 3'11"$ 

**Living/Dining Room** 

15'10" × 15'2"

Kitchen

 $7'6" \times 7'6"$ 

**Bedroom** 8'9" × 15'1"

**Bathroom** 6'4" × 11'3"