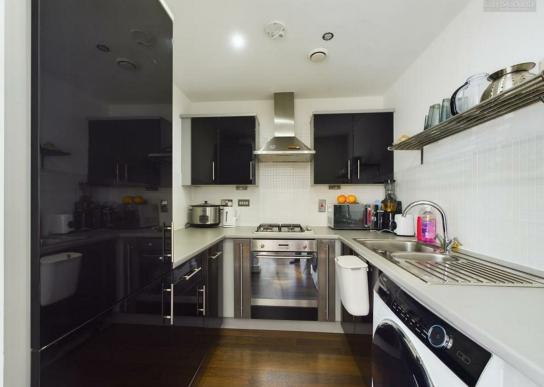

Briefly comprises entrance hall, large double bedroom, open plan kitchen/dining/living room fitted with a range of matching base and eye level units, with space for a washing machine, dishwasher and fridge/freezer. There is a large wrap around balcony with a seating area. There is a separate three-piece family bathroom comprising a WC, wash hand basin and bath with a shower over and two storage cupboards. Allocated parking space to the rear in the communal garage. Please call today for a viewing

## **Entrance Hall**

 $13'6" \times 3'11"$ 

**Living/Dining Room** 

15'10" × 15'2"

Kitchen

 $7'6" \times 7'6"$ 

**Bedroom** 8'9" × 15'1"

**Bathroom** 6'4" × 11'3"