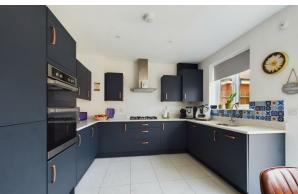

The downstairs area features a convenient study, a generously sized lounge, and a cloakroom/utility room for added practicality. The modern kitchen/dining room is a highlight, offering space for an American fridge/freezer and an integrated dishwasher. The bifold doors from the kitchen open up to the enclosed garden, creating a seamless indoor-outdoor living experience. The master bedroom benefits from an en-suite, along with a further family bathroom to the first floor. Parking is a breeze with space for two vehicles, including access to the garage. The garden is mainly laid to lawn, providing a lovely outdoor space to enjoy.