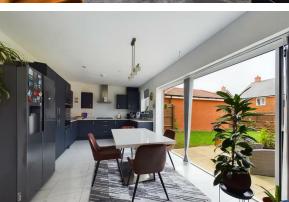

## Hampton Water, Peterborough, PE7

Welcome to this stunning detached house located on Tilgate Road in the desirable new development of Hampton Water in Peterborough. This property boasts two reception rooms, perfect for entertaining guests or simply relaxing with the family. With four spacious double bedrooms and two bathrooms, there is ample space for everyone to enjoy.

The downstairs area features a convenient study, a generously sized lounge, and a cloakroom/utility room for added practicality. The modern kitchen/dining room is a highlight, offering space for an American fridge/freezer and an integrated dishwasher. The bifold doors from the kitchen open up to the enclosed garden, creating a seamless indoor-outdoor living experience. The master bedroom benefits from an en-suite, along with a further family bathroom to the first floor. Parking is a breeze with space for two vehicles, including access to the garage. The garden is mainly laid to lawn, providing a lovely outdoor space to enjoy.