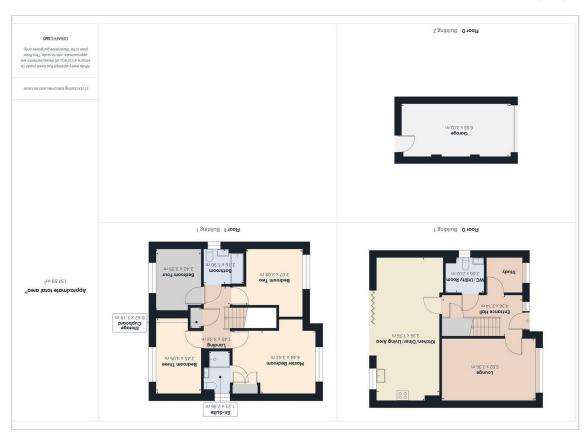

## **gniw**9i**V**

Floor Plan

Entrance Hall 14'3" × 7'0"

**Lounge** 16'5" × 11'0"

Kitchen/Diner/Living Area

**WC/Utility Room** 

6'9" × 6'7"

Study

**Landing** 4'9" × 10'11"

Master Bedroom |4'6" x | |'2"

En-Suite To Master Bedroom

3'11" × 7'8"

**Bedroom Two** |0'0" × |0'|"

**Bathroom** 7'1" × 6'2"

Storage Cupboard 2'0" × 3'10"

Bedroom Four 7'||" × |0'||"

**Garage** 19'9" × 9'10"

EPC - B