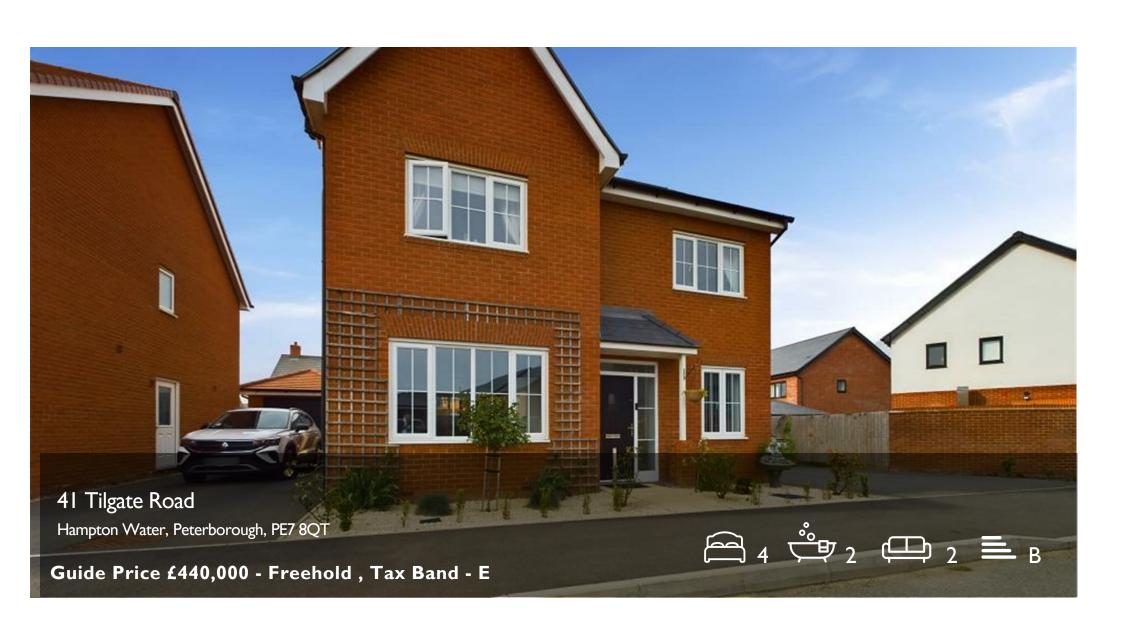

## **41 Tilgate Road**

## Hampton Water, Peterborough, PE7

Welcome to this stunning detached house located on Tilgate Road in the desirable new development of Hampton Water in Peterborough. This property boasts two reception rooms, perfect for entertaining guests or simply relaxing with the family. With four spacious double bedrooms and two bathrooms, there is ample space for everyone to enjoy.