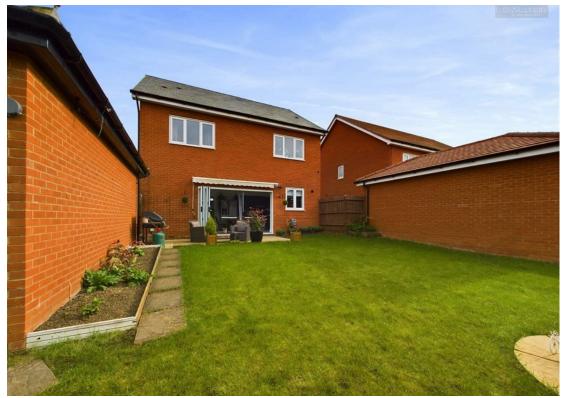

The downstairs area features a convenient study, a generously sized lounge, and a cloakroom/utility room for added practicality. The modern kitchen/dining room is a highlight, offering space for an American fridge/freezer and an integrated dishwasher. The bifold doors from the kitchen open up to the enclosed garden, creating a seamless indoor-outdoor living experience. The master bedroom benefits from an en-suite, along with a further family bathroom to the first floor. Parking is a breeze with space for two vehicles, including access to the garage. The garden is mainly laid to lawn, providing a lovely outdoor space to enjoy.