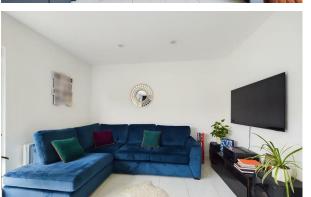

The downstairs area features a convenient study, a generously sized lounge, and a cloakroom/utility room for added practicality. The modern kitchen/dining room is a highlight, offering space for an American fridge/freezer and an integrated dishwasher. The bifold doors from the kitchen open up to the enclosed garden, creating a seamless indoor-outdoor living experience. The master bedroom benefits from an en-suite, along with a further family bathroom to the first floor. Parking is a breeze with space for two vehicles, including access to the garage. The garden is mainly laid to lawn, providing a lovely outdoor space to enjoy.