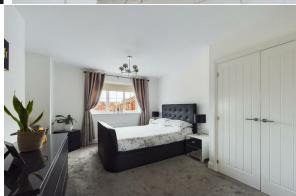

The downstairs area features a convenient study, a generously sized lounge, and a cloakroom/utility room for added practicality. The modern kitchen/dining room is a highlight, offering space for an American fridge/freezer and an integrated dishwasher. The bifold doors from the kitchen open up to the enclosed garden, creating a seamless indoor-outdoor living experience. The master bedroom benefits from an en-suite, along with a further family bathroom to the first floor. Parking is a breeze with space for two vehicles, including access to the garage. The garden is mainly laid to lawn, providing a lovely outdoor space to enjoy.