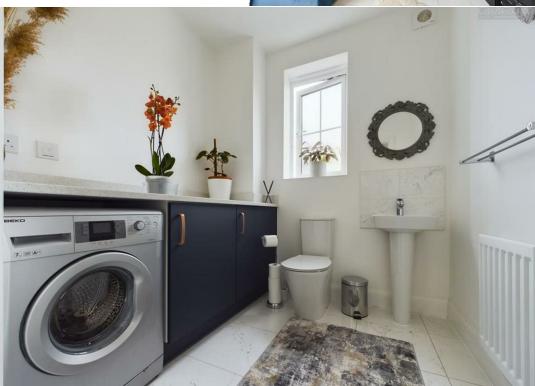

The downstairs area features a convenient study, a generously sized lounge, and a cloakroom/utility room for added practicality. The modern kitchen/dining room is a highlight, offering space for an American fridge/freezer and an integrated dishwasher. The bifold doors from the kitchen open up to the enclosed garden, creating a seamless indoor-outdoor living experience. The master bedroom benefits from an en-suite, along with a further family bathroom to the first floor. Parking is a breeze with space for two vehicles, including access to the garage. The garden is mainly laid to lawn, providing a lovely outdoor space to enjoy.