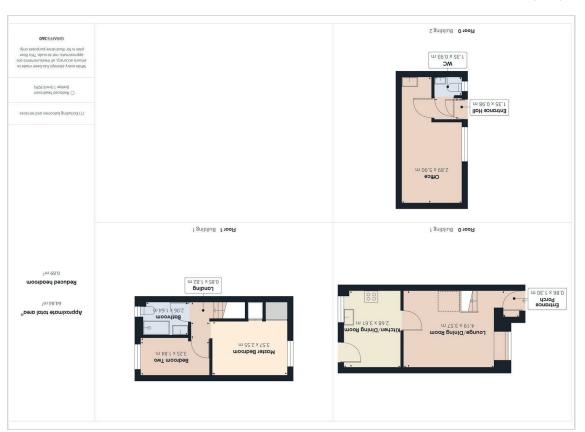

## gniwəiV

Floor Plan

**Entrance Porch** 

 $2'9" \times 4'3"$ 

**Lounge/Dining Room** 

13'8"×11'8"

**Kitchen/Dining Room** 

8'9"×11'10"

Master Bedroom

Bedroom Two

 $10'7" \times 6'0"$ 

**Bathroom** 6'9" × 5'4"

Office Unit:

Entrance Hall 4'5" × 3'2"

Office

9'5" × 19'4"

**WC** 4'5" × 3'0"

72/89