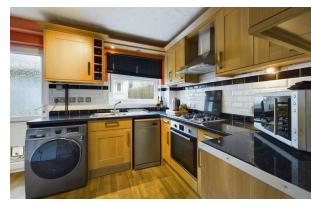

Briefly comprising downstairs, an entrance porch, lounge/dining room with a staircase leading to the first floor, and a kitchen/dining room that is fitted with a range of matching base and eye level units, with built in oven/hob, and an extractor over, with space for a fridge/freezer. Upstairs, there are two good sized bedrooms with a family bathroom, that is fitted with a threepiece suite comprising, a WC, a wash hand basin, and a bath with a shower over. Tiled flooring and tiled surround. To the front of the property offers a garden, with a footpath leading to the front door. To the side of the property is a tarmac driveway providing off road parking leading to the garden. The rear garden is enclosed, with a patio area and gated side access. Please call today for a viewing! Virtual tour available.