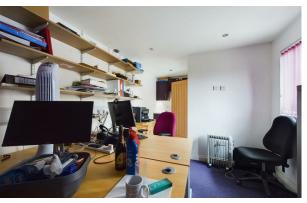

 $10'7" \times 6'0"$ 

**Bathroom** 6'9" × 5'4"

Office Unit:

Entrance Hall 4'5" × 3'2"

Office

9'5" × 19'4"

**WC** 4'5" × 3'0"

72/89