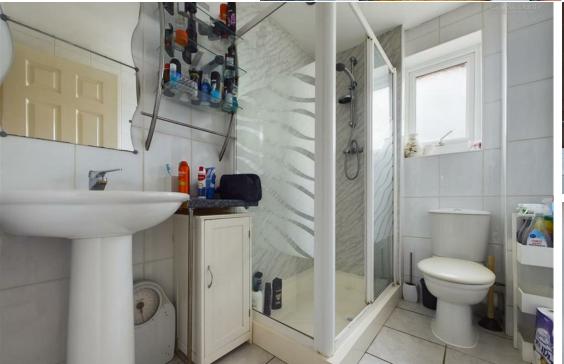

Briefly comprising downstairs, an entrance porch, lounge/dining room with a staircase leading to the first floor, and a kitchen/dining room that is fitted with a range of matching base and eye level units, with built in oven/hob, and an extractor over, with space for a fridge/freezer. Upstairs, there are two good sized bedrooms with a family bathroom, that is fitted with a threepiece suite comprising, a WC, a wash hand basin, and a bath with a shower over. Tiled flooring and tiled surround. To the front of the property offers a garden, with a footpath leading to the front door. To the side of the property is a tarmac driveway providing off road parking leading to the garden. The rear garden is enclosed, with a patio area and gated side access. Please call today for a viewing! Virtual tour available.

 $10'7" \times 6'0"$ 

**Bathroom** 6'9" × 5'4"

Office Unit:

Entrance Hall 4'5" × 3'2"

Office

9'5" × 19'4"

**WC** 4'5" × 3'0"

72/89