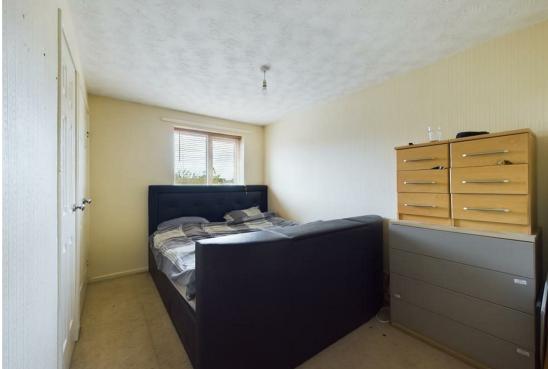

Briefly comprising downstairs, an entrance porch, lounge/dining room with a staircase leading to the first floor, and a kitchen/dining room that is fitted with a range of matching base and eye level units, with built in oven/hob, and an extractor over, with space for a fridge/freezer. Upstairs, there are two good sized bedrooms with a family bathroom, that is fitted with a threepiece suite comprising, a WC, a wash hand basin, and a bath with a shower over. Tiled flooring and tiled surround. To the front of the property offers a garden, with a footpath leading to the front door. To the side of the property is a tarmac driveway providing off road parking leading to the garden. The rear garden is enclosed, with a patio area and gated side access. Please call today for a viewing! Virtual tour available.

**Entrance Porch** 

 $2'9" \times 4'3"$ 

**Lounge/Dining Room** 

13'8"×11'8"

**Kitchen/Dining Room** 

8'9"×11'10"

Master Bedroom

Bedroom Two

 $10'7" \times 6'0"$ 

**Bathroom** 6'9" × 5'4"

Office Unit:

Entrance Hall 4'5" × 3'2"

Office

9'5" × 19'4"

**WC** 4'5" × 3'0"

72/89