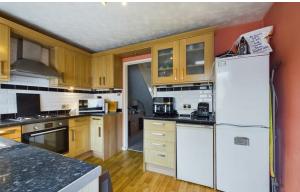

Briefly comprising downstairs, an entrance porch, lounge/dining room with a staircase leading to the first floor, and a kitchen/dining room that is fitted with a range of matching base and eye level units, with built in oven/hob, and an extractor over, with space for a fridge/freezer. Upstairs, there are two good sized bedrooms with a family bathroom, that is fitted with a threepiece suite comprising, a WC, a wash hand basin, and a bath with a shower over. Tiled flooring and tiled surround. To the front of the property offers a garden, with a footpath leading to the front door. To the side of the property is a tarmac driveway providing off road parking leading to the garden. The rear garden is enclosed, with a patio area and gated side access. Please call today for a viewing! Virtual tour available.

**Entrance Porch** 

 $2'9" \times 4'3"$ 

**Lounge/Dining Room** 

13'8"×11'8"

**Kitchen/Dining Room** 

8'9"×11'10"

Master Bedroom

Bedroom Two