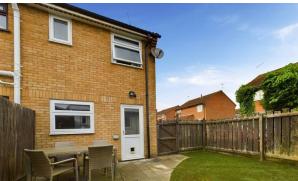

Briefly comprising downstairs, an entrance porch, lounge/dining room with a staircase leading to the first floor, and a kitchen/dining room that is fitted with a range of matching base and eye level units, with built in oven/hob, and an extractor over, with space for a fridge/freezer. Upstairs, there are two good sized bedrooms with a family bathroom, that is fitted with a threepiece suite comprising, a WC, a wash hand basin, and a bath with a shower over. Tiled flooring and tiled surround. To the front of the property offers a garden, with a footpath leading to the front door. To the side of the property is a tarmac driveway providing off road parking leading to the garden. The rear garden is enclosed, with a patio area and gated side access. Please call today for a viewing! Virtual tour available.