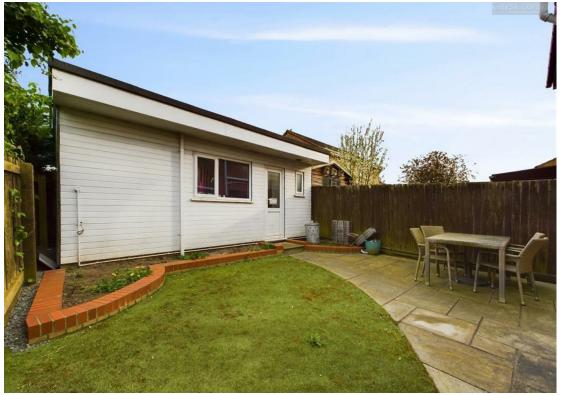

 $10'7" \times 6'0"$ 

**Bathroom** 6'9" × 5'4"

Office Unit:

Entrance Hall 4'5" × 3'2"

Office

9'5" × 19'4"

**WC** 4'5" × 3'0"

72/89