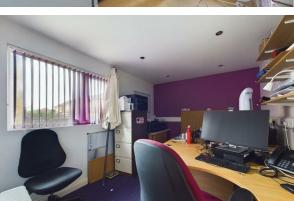

 $10'7" \times 6'0"$ 

**Bathroom** 6'9" × 5'4"

Office Unit:

Entrance Hall 4'5" × 3'2"

Office

9'5" × 19'4"

**WC** 4'5" × 3'0"

72/89