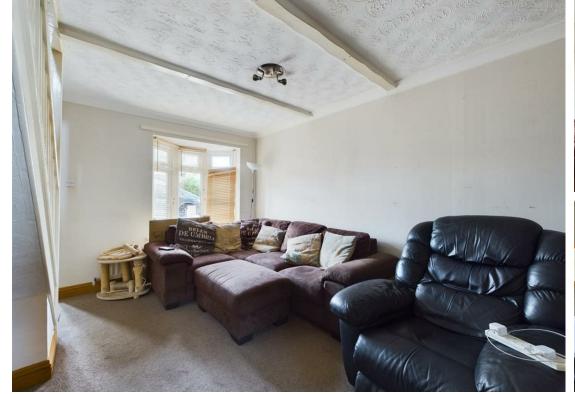

Briefly comprising downstairs, an entrance porch, lounge/dining room with a staircase leading to the first floor, and a kitchen/dining room that is fitted with a range of matching base and eye level units, with built in oven/hob, and an extractor over, with space for a fridge/freezer. Upstairs, there are two good sized bedrooms with a family bathroom, that is fitted with a threepiece suite comprising, a WC, a wash hand basin, and a bath with a shower over. Tiled flooring and tiled surround. To the front of the property offers a garden, with a footpath leading to the front door. To the side of the property is a tarmac driveway providing off road parking leading to the garden. The rear garden is enclosed, with a patio area and gated side access. Please call today for a viewing! Virtual tour available.

**Entrance Porch** 

 $2'9" \times 4'3"$ 

**Lounge/Dining Room** 

13'8"×11'8"

**Kitchen/Dining Room** 

8'9"×11'10"

Master Bedroom

Bedroom Two