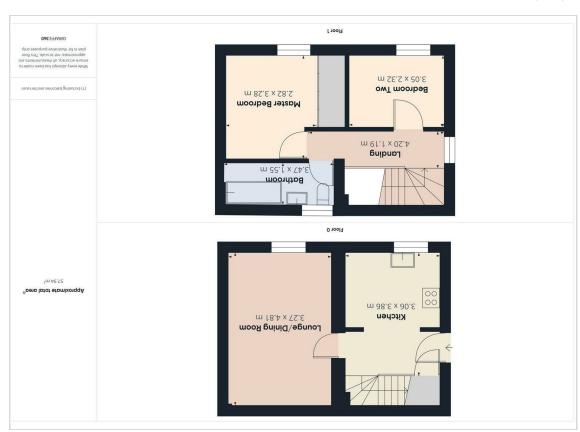

## **gniwaiV**

Floor Plan

**Kitchen** 10'0" × 12'7"

**Lounge/Dining Room** 10'8" × 15'9"

Landing

13'9" × 3'10"

Master Bedroom

9'3" × 10'9" **Bathroom** 

 $11'4" \times 5'1"$ 

**Bedroom Two** 10'0" × 7'7"