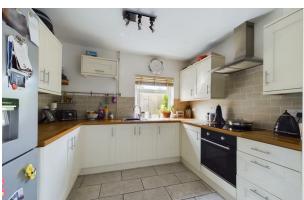

Briefly comprising, an entrance into the kitchen which is fitted with a matching range of base and eye level units, fitted with an integrated oven and a four-ring electric hob with an extractor over. Space for fridge/freezer. Downstairs also benefits from a good-sized lounge/diner. Upstairs offers two double bedrooms, and a large family bathroom that is fitted with a three-piece suite comprising, a WC, a wash hand basin and a bath with a shower over. To the side of the property there is an enclosed, low maintenance garden. Please call today for a viewing!