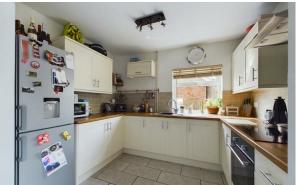

Briefly comprising, an entrance into the kitchen which is fitted with a matching range of base and eye level units, fitted with an integrated oven and a four-ring electric hob with an extractor over. Space for fridge/freezer. Downstairs also benefits from a good-sized lounge/diner. Upstairs offers two double bedrooms, and a large family bathroom that is fitted with a three-piece suite comprising, a WC, a wash hand basin and a bath with a shower over. To the side of the property there is an enclosed, low maintenance garden. Please call today for a viewing!