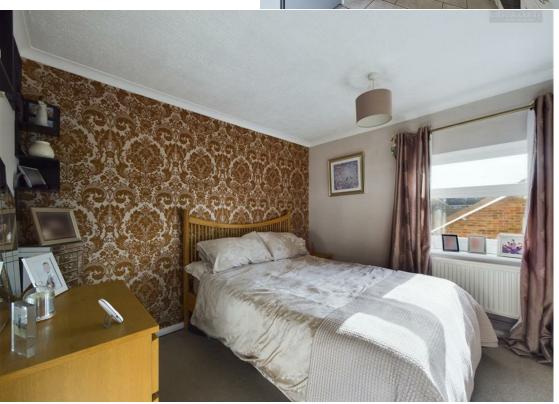

Briefly comprising, an entrance into the kitchen which is fitted with a matching range of base and eye level units, fitted with an integrated oven and a four-ring electric hob with an extractor over. Space for fridge/freezer. Downstairs also benefits from a good-sized lounge/diner. Upstairs offers two double bedrooms, and a large family bathroom that is fitted with a three-piece suite comprising, a WC, a wash hand basin and a bath with a shower over. To the side of the property there is an enclosed, low maintenance garden. Please call today for a viewing!