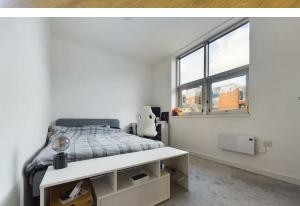

#### Master Bedroom 14'3" × 10'0"

En-Suite

5'7" × 5'4"

**Bathroom** 

 $7'3" \times 5'4"$ 

**Bedroom Two** 13'0" × 8'9"

**EPC - D** 58/58