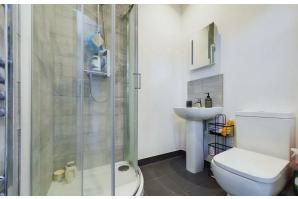

Versatile accommodation comprising a large open plan living/dining/kitchen room, fitted with a matching range of base and eye-level units with worktops over, integrated dishwasher, integrated fridge/freezer, sink, built in ovens and electric hob with extractor over and integrated washer/dryer. There are two double bedrooms, both with built in wardrobes. There is a separate threepiece family bathroom comprising, a bath with shower over, wash hand basin, WC, and a heated towel rail. Off the master bedroom includes a three-piece en-suite comprising a shower cubicle, wash hand basin, WC, and a heated towel rail. There is also air conditioning available. There is underground parking available with electric gated access. Please call the office to truly appreciate what this apartment has to offer. Virtual tour available.