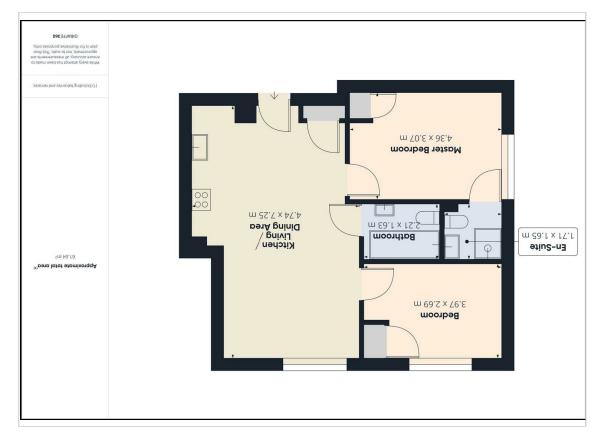

Versatile accommodation comprising a large open plan living/dining/kitchen room, fitted with a matching range of base and eye-level units with worktops over, integrated dishwasher, integrated fridge/freezer, sink, built in ovens and electric hob with extractor over and integrated washer/dryer. There are two double bedrooms, both with built in wardrobes. There is a separate threepiece family bathroom comprising, a bath with shower over, wash hand basin, WC, and a heated towel rail. Off the master bedroom includes a three-piece en-suite comprising a shower cubicle, wash hand basin, WC, and a heated towel rail. There is also air conditioning available. There is underground parking available with electric gated access. Please call the office to truly appreciate what this apartment has to offer. Virtual tour available.

#### Master Bedroom 14'3" × 10'0"

En-Suite

5'7" × 5'4"

**Bathroom** 

 $7'3" \times 5'4"$ 

**Bedroom Two** 13'0" × 8'9"

**EPC - D** 58/58