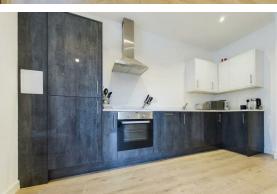

Versatile accommodation comprising a large open plan living/dining/kitchen room, fitted with a matching range of base and eye-level units with worktops over, integrated dishwasher, integrated fridge/freezer, sink, built in ovens and electric hob with extractor over and integrated washer/dryer. There are two double bedrooms, both with built in wardrobes. There is a separate threepiece family bathroom comprising, a bath with shower over, wash hand basin, WC, and a heated towel rail. Off the master bedroom includes a three-piece en-suite comprising a shower cubicle, wash hand basin, WC, and a heated towel rail. There is also air conditioning available. There is underground parking available with electric gated access. Please call the office to truly appreciate what this apartment has to offer. Virtual tour available.