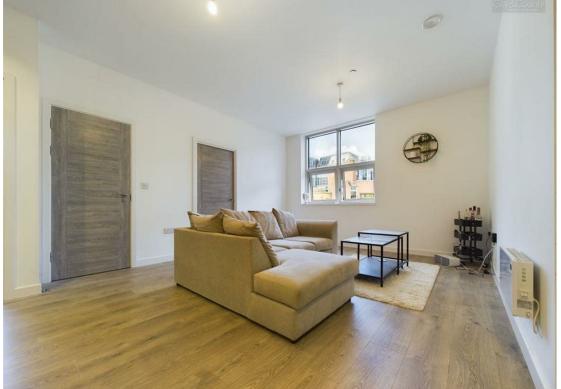

Versatile accommodation comprising a large open plan living/dining/kitchen room, fitted with a matching range of base and eye-level units with worktops over, integrated dishwasher, integrated fridge/freezer, sink, built in ovens and electric hob with extractor over and integrated washer/dryer. There are two double bedrooms, both with built in wardrobes. There is a separate threepiece family bathroom comprising, a bath with shower over, wash hand basin, WC, and a heated towel rail. Off the master bedroom includes a three-piece en-suite comprising a shower cubicle, wash hand basin, WC, and a heated towel rail. There is also air conditioning available. There is underground parking available with electric gated access. Please call the office to truly appreciate what this apartment has to offer. Virtual tour available.