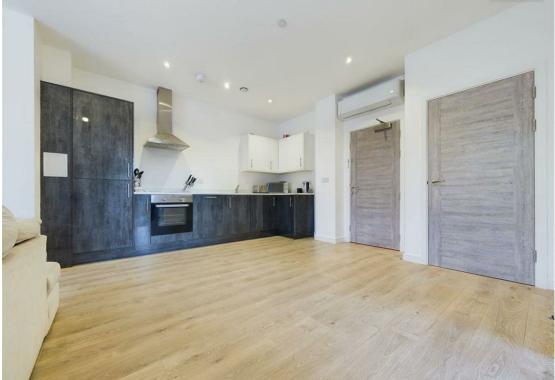

Versatile accommodation comprising a large open plan living/dining/kitchen room, fitted with a matching range of base and eye-level units with worktops over, integrated dishwasher, integrated fridge/freezer, sink, built in ovens and electric hob with extractor over and integrated washer/dryer. There are two double bedrooms, both with built in wardrobes. There is a separate threepiece family bathroom comprising, a bath with shower over, wash hand basin, WC, and a heated towel rail. Off the master bedroom includes a three-piece en-suite comprising a shower cubicle, wash hand basin, WC, and a heated towel rail. There is also air conditioning available. There is underground parking available with electric gated access. Please call the office to truly appreciate what this apartment has to offer. Virtual tour available.