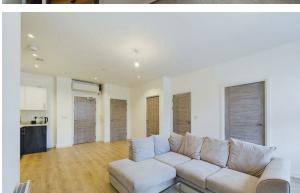

Versatile accommodation comprising a large open plan living/dining/kitchen room, fitted with a matching range of base and eye-level units with worktops over, integrated dishwasher, integrated fridge/freezer, sink, built in ovens and electric hob with extractor over and integrated washer/dryer. There are two double bedrooms, both with built in wardrobes. There is a separate threepiece family bathroom comprising, a bath with shower over, wash hand basin, WC, and a heated towel rail. Off the master bedroom includes a three-piece en-suite comprising a shower cubicle, wash hand basin, WC, and a heated towel rail. There is also air conditioning available. There is underground parking available with electric gated access. Please call the office to truly appreciate what this apartment has to offer. Virtual tour available.