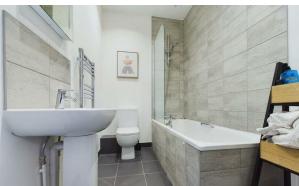

Versatile accommodation comprising a large open plan living/dining/kitchen room, fitted with a matching range of base and eye-level units with worktops over, integrated dishwasher, integrated fridge/freezer, sink, built in ovens and electric hob with extractor over and integrated washer/dryer. There are two double bedrooms, both with built in wardrobes. There is a separate threepiece family bathroom comprising, a bath with shower over, wash hand basin, WC, and a heated towel rail. Off the master bedroom includes a three-piece en-suite comprising a shower cubicle, wash hand basin, WC, and a heated towel rail. There is also air conditioning available. There is underground parking available with electric gated access. Please call the office to truly appreciate what this apartment has to offer. Virtual tour available.

#### Master Bedroom 14'3" × 10'0"

En-Suite

5'7" × 5'4"

**Bathroom** 

 $7'3" \times 5'4"$ 

**Bedroom Two** 13'0" × 8'9"

**EPC - D** 58/58