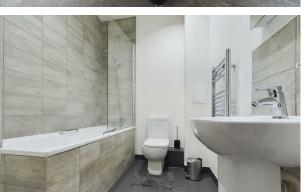

Versatile accommodation comprising a large open plan living/dining/kitchen room, fitted with a matching range of base and eye-level units with worktops over, integrated dishwasher, integrated fridge/freezer, sink, built in ovens and electric hob with extractor over and integrated washer/dryer. There are two double bedrooms, both with built in wardrobes. There is a separate threepiece family bathroom comprising, a bath with shower over, wash hand basin, WC, and a heated towel rail. Off the master bedroom includes a three-piece en-suite comprising a shower cubicle, wash hand basin, WC, and a heated towel rail. There is also air conditioning available. Outside boasts an outside seating area which is private to the apartment. There is underground parking available with electric gated access. Please call the office to truly appreciate what this apartment has to offer. Virtual tour available to view.

**Bathroom** 6'1" × 6'10"

9.1. X 9.10.

Master Bedroom 12'3" × 10'1"

**En-Suite To Master Bedroom** 

3'3"×6'0"

Wardrobe In Master Bedroom

.203'4" × 3'10"

**Bedroom Two** 15'10" × 10'0"