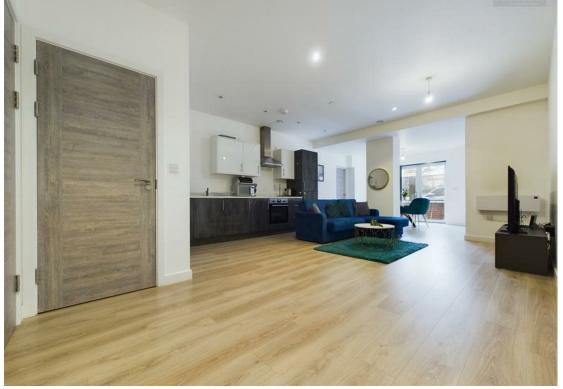

Versatile accommodation comprising a large open plan living/dining/kitchen room, fitted with a matching range of base and eye-level units with worktops over, integrated dishwasher, integrated fridge/freezer, sink, built in ovens and electric hob with extractor over and integrated washer/dryer. There are two double bedrooms, both with built in wardrobes. There is a separate threepiece family bathroom comprising, a bath with shower over, wash hand basin, WC, and a heated towel rail. Off the master bedroom includes a three-piece en-suite comprising a shower cubicle, wash hand basin, WC, and a heated towel rail. There is also air conditioning available. Outside boasts an outside seating area which is private to the apartment. There is underground parking available with electric gated access. Please call the office to truly appreciate what this apartment has to offer. Virtual tour available to view.