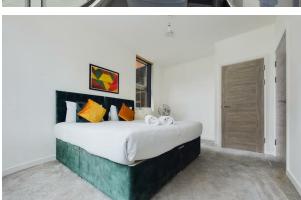

**Bathroom** 6'1" × 6'10"

9.1. X 9.10.

Master Bedroom 12'3" × 10'1"

**En-Suite To Master Bedroom** 

3'3"×6'0"

Wardrobe In Master Bedroom

.203'4" × 3'10"

**Bedroom Two** 15'10" × 10'0"