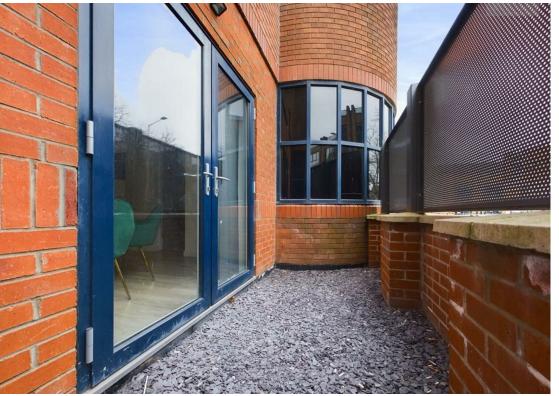

Versatile accommodation comprising a large open plan living/dining/kitchen room, fitted with a matching range of base and eye-level units with worktops over, integrated dishwasher, integrated fridge/freezer, sink, built in ovens and electric hob with extractor over and integrated washer/dryer. There are two double bedrooms, both with built in wardrobes. There is a separate threepiece family bathroom comprising, a bath with shower over, wash hand basin, WC, and a heated towel rail. Off the master bedroom includes a three-piece en-suite comprising a shower cubicle, wash hand basin, WC, and a heated towel rail. There is also air conditioning available. Outside boasts an outside seating area which is private to the apartment. There is underground parking available with electric gated access. Please call the office to truly appreciate what this apartment has to offer. Virtual tour available to view.