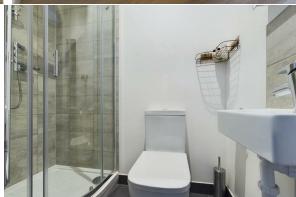

Versatile accommodation comprising a large open plan living/dining/kitchen room, fitted with a matching range of base and eye-level units with worktops over, integrated dishwasher, integrated fridge/freezer, sink, built in ovens and electric hob with extractor over and integrated washer/dryer. There are two double bedrooms, both with built in wardrobes. There is a separate threepiece family bathroom comprising, a bath with shower over, wash hand basin, WC, and a heated towel rail. Off the master bedroom includes a three-piece en-suite comprising a shower cubicle, wash hand basin, WC, and a heated towel rail. There is also air conditioning available. Outside boasts an outside seating area which is private to the apartment. There is underground parking available with electric gated access. Please call the office to truly appreciate what this apartment has to offer. Virtual tour available to view.

**Bathroom** 6'1" × 6'10"

9.1. X 9.10.

Master Bedroom 12'3" × 10'1"

**En-Suite To Master Bedroom** 

3'3"×6'0"

Wardrobe In Master Bedroom

.203'4" × 3'10"

**Bedroom Two** 15'10" × 10'0"