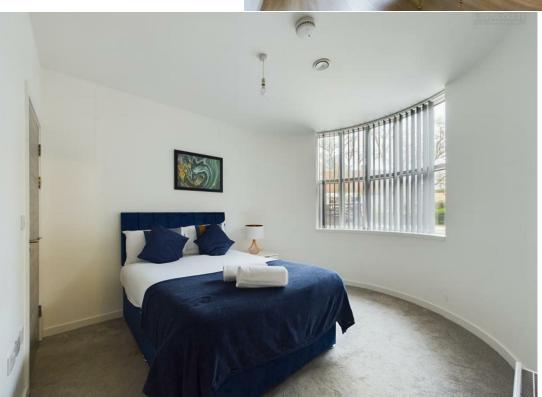

**Bathroom** 6'1" × 6'10"

9.1. X 9.10.

Master Bedroom 12'3" × 10'1"

**En-Suite To Master Bedroom** 

3'3"×6'0"

Wardrobe In Master Bedroom

.203'4" × 3'10"

**Bedroom Two** 15'10" × 10'0"