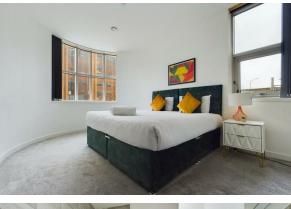

**Bathroom** 6'1" × 6'10"

9.1. X 9.10.

Master Bedroom 12'3" × 10'1"

**En-Suite To Master Bedroom** 

3'3"×6'0"

Wardrobe In Master Bedroom

.203'4" × 3'10"

**Bedroom Two** 15'10" × 10'0"