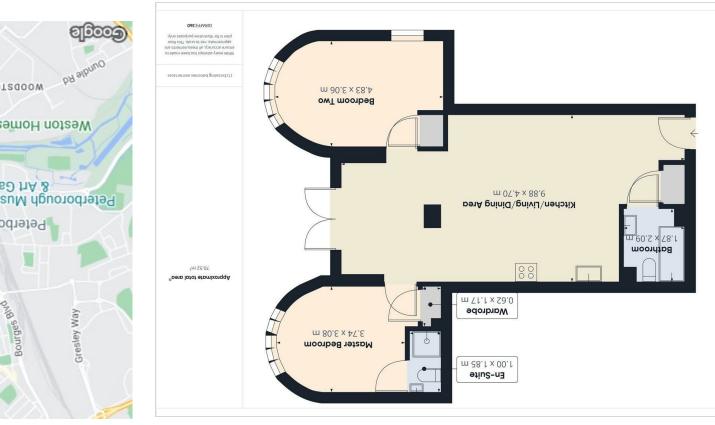

Peterborough Cathedral

Restor Homes

Peterborough

Peterbo

Floor Plan

**Bathroom** 6'1" × 6'10"

9.1. X 9.10.

Master Bedroom 12'3" × 10'1"

**En-Suite To Master Bedroom** 

3'3"×6'0"

Wardrobe In Master Bedroom

.203'4" × 3'10"

**Bedroom Two** 15'10" × 10'0"