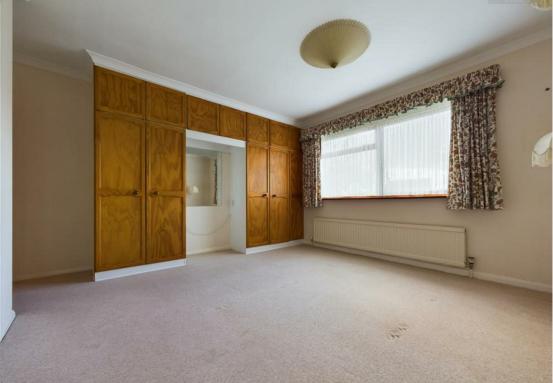

Briefly comprising, an entrance hall, good sized lounge/diner, family bathroom that is fitted with a three-piece suite comprising, a WC, a wash hand basin and a bath with a shower over. Four double bedrooms, two of those bedrooms benefitting from fitted wardrobes. The kitchen is fitted with a range of matching base and eye level units, with space for a washing machine, a dishwasher and a fridge/freezer. Integrated oven and a four-ring electric hob with an extractor over. To the rear, there is an enclosed garden which is mainly laid to lawn with access into the detached single garage. To the front, there is a garden which is mainly laid to lawn, with a driveway leading to the rear allowing off road parking for at least three cars. Please call today for a viewing!