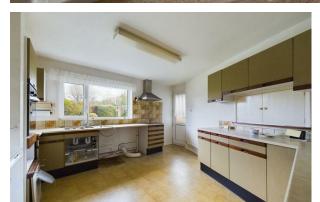

Briefly comprising, an entrance hall, good sized lounge/diner, family bathroom that is fitted with a three-piece suite comprising, a WC, a wash hand basin and a bath with a shower over. Four double bedrooms, two of those bedrooms benefitting from fitted wardrobes. The kitchen is fitted with a range of matching base and eye level units, with space for a washing machine, a dishwasher and a fridge/freezer. Integrated oven and a four-ring electric hob with an extractor over. To the rear, there is an enclosed garden which is mainly laid to lawn with access into the detached single garage. To the front, there is a garden which is mainly laid to lawn, with a driveway leading to the rear allowing off road parking for at least three cars. Please call today for a viewing!