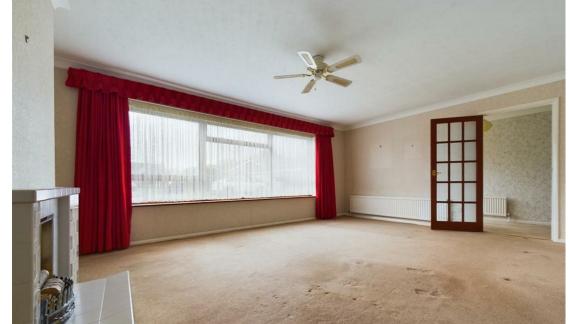

Briefly comprising, an entrance hall, good sized lounge/diner, family bathroom that is fitted with a three-piece suite comprising, a WC, a wash hand basin and a bath with a shower over. Four double bedrooms, two of those bedrooms benefitting from fitted wardrobes. The kitchen is fitted with a range of matching base and eye level units, with space for a washing machine, a dishwasher and a fridge/freezer. Integrated oven and a four-ring electric hob with an extractor over. To the rear, there is an enclosed garden which is mainly laid to lawn with access into the detached single garage. To the front, there is a garden which is mainly laid to lawn, with a driveway leading to the rear allowing off road parking for at least three cars. Please call today for a viewing!

**Entrance Hall** 

6'0" × 13'5"

Lounge 18'8" × 12'9"

**Dining Room** 

 $10'3" \times 9'7"$ Kitchen

13'10" × 13'2"

**Bathroom** 6'11"×5'8"

Hallway