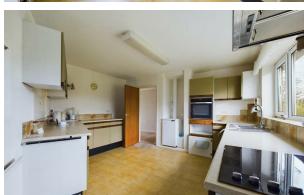

Briefly comprising, an entrance hall, good sized lounge/diner, family bathroom that is fitted with a three-piece suite comprising, a WC, a wash hand basin and a bath with a shower over. Four double bedrooms, two of those bedrooms benefitting from fitted wardrobes. The kitchen is fitted with a range of matching base and eye level units, with space for a washing machine, a dishwasher and a fridge/freezer. Integrated oven and a four-ring electric hob with an extractor over. To the rear, there is an enclosed garden which is mainly laid to lawn with access into the detached single garage. To the front, there is a garden which is mainly laid to lawn, with a driveway leading to the rear allowing off road parking for at least three cars. Please call today for a viewing!