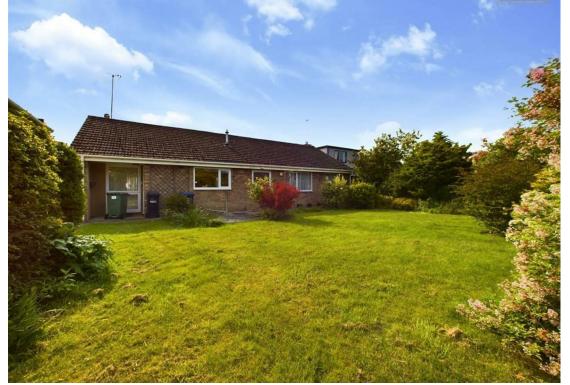

## **Forge End**

City and County are pleased to market this fourbedroom, detached bungalow located within a desirable Cul-de-Sac in Alwalton, Peterborough. Offering NO FORWARD CHAIN, walking distance to local transport links and amenities, this property is the ideal family home.

Briefly comprising, an entrance hall, good sized lounge/diner, family bathroom that is fitted with a three-piece suite comprising, a WC, a wash hand basin and a bath with a shower over. Four double bedrooms, two of those bedrooms benefitting from fitted wardrobes. The kitchen is fitted with a range of matching base and eye level units, with space for a washing machine, a dishwasher and a fridge/freezer. Integrated oven and a four-ring electric hob with an extractor over. To the rear, there is an enclosed garden which is mainly laid to lawn with access into the detached single garage. To the front, there is a garden which is mainly laid to lawn, with a driveway leading to the rear allowing off road parking for at least three cars. Please call today for a viewing!