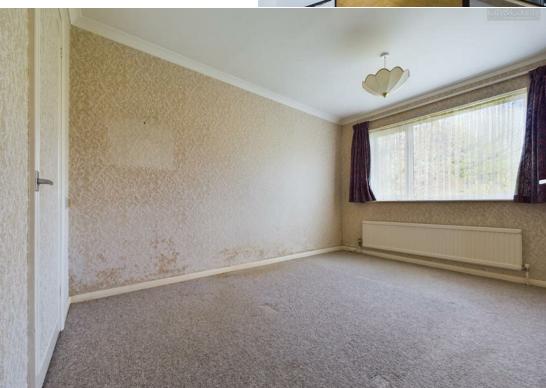

Briefly comprising, an entrance hall, good sized lounge/diner, family bathroom that is fitted with a three-piece suite comprising, a WC, a wash hand basin and a bath with a shower over. Four double bedrooms, two of those bedrooms benefitting from fitted wardrobes. The kitchen is fitted with a range of matching base and eye level units, with space for a washing machine, a dishwasher and a fridge/freezer. Integrated oven and a four-ring electric hob with an extractor over. To the rear, there is an enclosed garden which is mainly laid to lawn with access into the detached single garage. To the front, there is a garden which is mainly laid to lawn, with a driveway leading to the rear allowing off road parking for at least three cars. Please call today for a viewing!