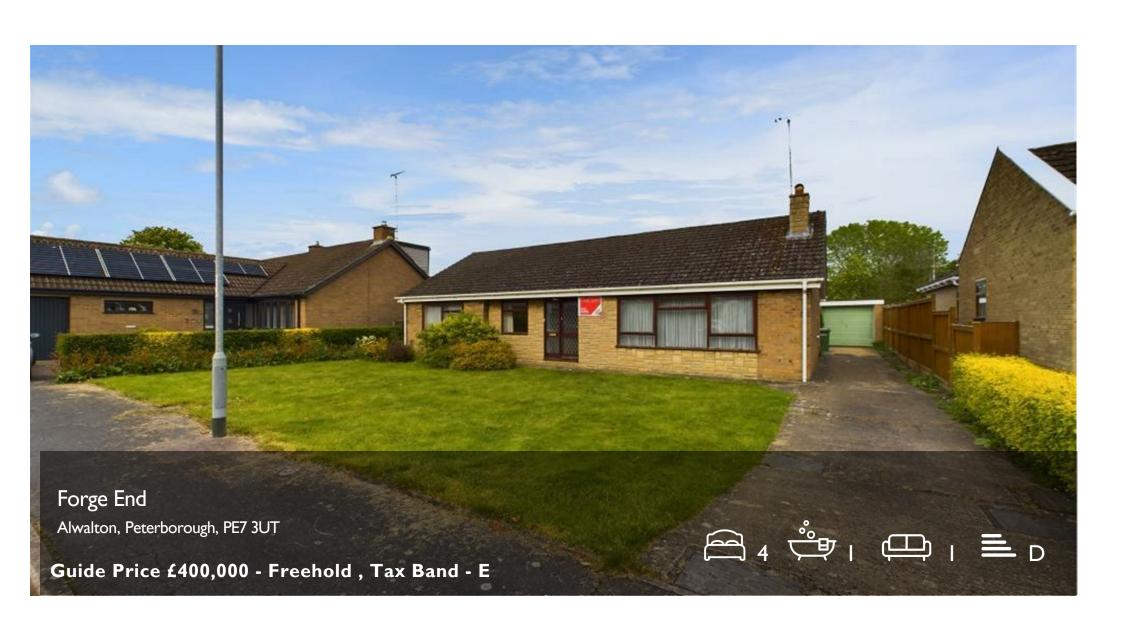

## **Forge End**

City and County are pleased to market this fourbedroom, detached bungalow located within a desirable Cul-de-Sac in Alwalton, Peterborough. Offering NO FORWARD CHAIN, walking distance to local transport links and amenities, this property is the ideal family home.

Briefly comprising, an entrance hall, good sized lounge/diner, family bathroom that is fitted with a three-piece suite comprising, a WC, a wash hand basin and a bath with a shower over. Four double bedrooms, two of those bedrooms benefitting from fitted wardrobes. The kitchen is fitted with a range of matching base and eye level units, with space for a washing machine, a dishwasher and a fridge/freezer. Integrated oven and a four-ring electric hob with an extractor over. To the rear, there is an enclosed garden which is mainly laid to lawn with access into the detached single garage. To the front, there is a garden which is mainly laid to lawn, with a driveway leading to the rear allowing off road parking for at least three cars. Please call today for a viewing!