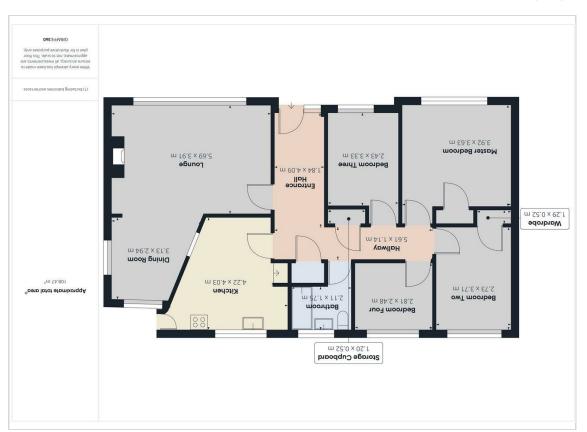

## **gniwaiV**

Floor Plan

**Entrance Hall** 

6'0" × 13'5"

Lounge 18'8" × 12'9"

**Dining Room** 

 $10'3" \times 9'7"$ Kitchen

13'10" × 13'2"

**Bathroom** 6'11"×5'8"

Hallway

 $18'4" \times 3'8"$ Storage Cupboard

3'11"×1'8"

**Master Bedroom** 12'10"×11'10"

**Bedroom Two** 

8'11"×12'2"

Wardrobe  $4'2" \times 1'8"$ 

**Bedroom Four** 9'2" × 8'1"

EPC - D 55/74