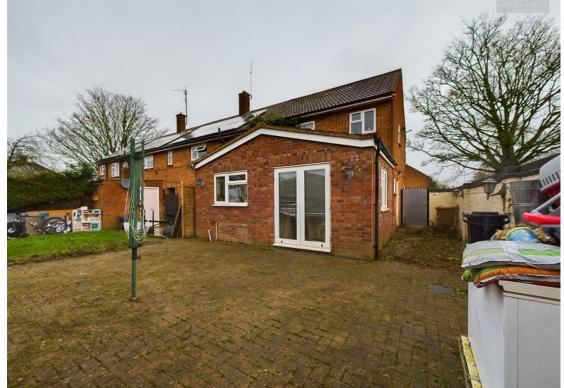

## Peterborough, PEI 3UA

City and County are pleased to bring to the market this TWO BEDROOM END TERRACE family home, within proximity to Peterborough City Centre, local transport links, schooling and local amenities. The property benefits from gas central heating and uPVC double glazing. This home would be ideal for a young couple, first time buyers, or a young family. The property is on a good-sized plot and has already been extended to the rear!

The property briefly comprises downstairs, an entrance porch to the front that leads through into an open plan kitchen/dining room, with a range of matching base and eye level units, with integrated washing machine, dishwasher, and space for a fridge/freezer. There is a four-ring hob with extractor hood over, integrated oven and a stainless-steel sink. Separate living room to the front, and a separate utility room and two-piece cloakroom. Upstairs there are two bedrooms and a family bathroom that is fitted with a three-piece suite comprising, a WC, wash hand basin, and a bath with a shower over. To the rear of the property there is a good-sized patio garden with storage sheds. To the front of the property there is a block paved driveway for four vehicles. Please call to book a viewing with us today! Virtual tour available.