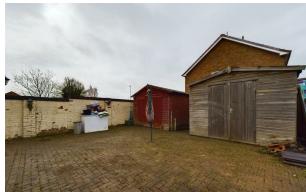

The property briefly comprises downstairs, an entrance porch to the front that leads through into an open plan kitchen/dining room, with a range of matching base and eye level units, with integrated washing machine, dishwasher, and space for a fridge/freezer. There is a four-ring hob with extractor hood over, integrated oven and a stainless-steel sink. Separate living room to the front, and a separate utility room and two-piece cloakroom. Upstairs there are two bedrooms and a family bathroom that is fitted with a three-piece suite comprising, a WC, wash hand basin, and a bath with a shower over. To the rear of the property there is a good-sized patio garden with storage sheds. To the front of the property there is a block paved driveway for four vehicles. Please call to book a viewing with us today! Virtual tour available.