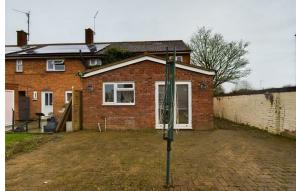

The property briefly comprises downstairs, an entrance porch to the front that leads through into an open plan kitchen/dining room, with a range of matching base and eye level units, with integrated washing machine, dishwasher, and space for a fridge/freezer. There is a four-ring hob with extractor hood over, integrated oven and a stainless-steel sink. Separate living room to the front, and a separate utility room and two-piece cloakroom. Upstairs there are two bedrooms and a family bathroom that is fitted with a three-piece suite comprising, a WC, wash hand basin, and a bath with a shower over. To the rear of the property there is a good-sized patio garden with storage sheds. To the front of the property there is a block paved driveway for four vehicles. Please call to book a viewing with us today! Virtual tour available.