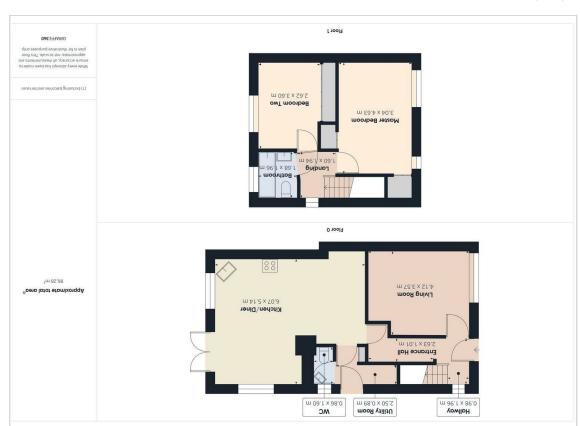

## **gniwaiV**

Floor Plan

**Entrance Hall** 

8'7" × 3'3"

**Hallway** 3'2" × 6'5"

**Living Room** | 3'6" × | | '8"

Kitchen/Diner

19'10"×16'10"

**WC** 2'9" × 5'2"

**Utility Room** 

8'2"×2'11"

Landing

5'2" × 6'4"

Master Bedroom 9'11"×15'2"

**Bedroom Two** 8'7" × 11'9"

**Bathroom** 5'6" × 6'5"

EPC - D

66/79