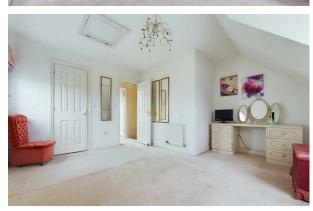

**Bathroom** 6'4" × 6'2"

**Bedroom Three** 

8'10"×12'11"

2'9" × 2' | | "

**Second Floor Landing** 

Master Bedroom 12'10" × 9'4"

**En-Suite To Master Bedroom** 

Walk-In Wardrobe