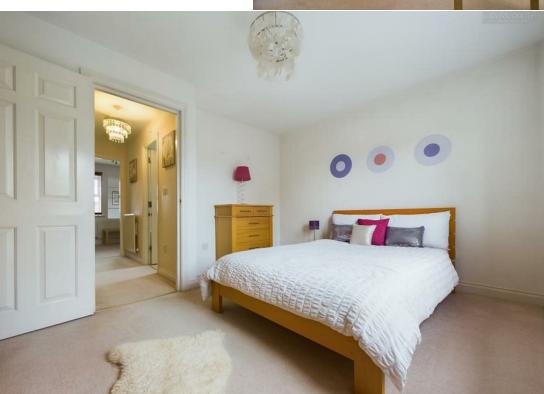

Briefly comprising to the ground floor, an entrance hall, cloakroom, kitchen that is fitted with a range of matching base and eye level units, with space for a washing machine, a dishwasher, and a fridge/freezer. Integrated oven with a four-ring gas hob with an extractor over. There is a good sized lounge with a French door leading to the garden. The first floor offers two double bedrooms, and a family bathroom that is fitted with a three-piece suite comprising, a WC, a wash hand basin, and a bath with a shower over. The second floor benefits from a master bedroom with a walk-in wardrobe, and an en-suite with a fitted three-piece suite comprising, a WC, a wash hand basin and a cubicle shower. Outside to the rear of the property, there is an enclosed, low maintenance garden. To the front, there is a side access to the single garage and a driveway. Please call today for a viewing to fully appreciate all that this home has to offer.

**Bathroom** 6'4" × 6'2"

**Bedroom Three** 

8'10"×12'11"

2'9" × 2' | | "

**Second Floor Landing** 

Master Bedroom 12'10" × 9'4"

**En-Suite To Master Bedroom** 

Walk-In Wardrobe