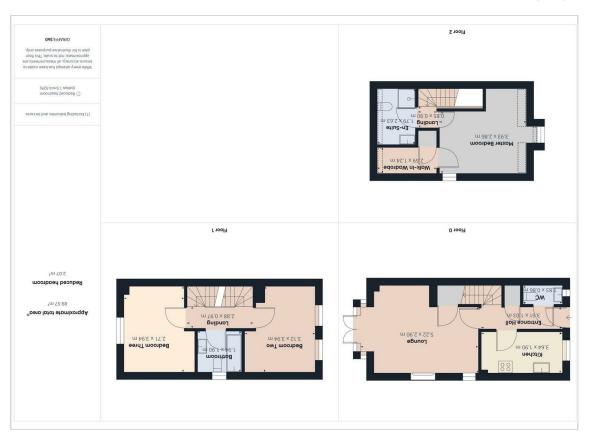

## **SniwaiV**

Floor Plan

Briefly comprising to the ground floor, an entrance hall, cloakroom, kitchen that is fitted with a range of matching base and eye level units, with space for a washing machine, a dishwasher, and a fridge/freezer. Integrated oven with a four-ring gas hob with an extractor over. There is a good sized lounge with a French door leading to the garden. The first floor offers two double bedrooms, and a family bathroom that is fitted with a three-piece suite comprising, a WC, a wash hand basin, and a bath with a shower over. The second floor benefits from a master bedroom with a walk-in wardrobe, and an en-suite with a fitted three-piece suite comprising, a WC, a wash hand basin and a cubicle shower. Outside to the rear of the property, there is an enclosed, low maintenance garden. To the front, there is a side access to the single garage and a driveway. Please call today for a viewing to fully appreciate all that this home has to offer.

**Entrance Hall** 

 $11'10" \times 3'4"$ 

WC

 $6'0" \times 2'9"$ 

Kitchen

First Floor Landing

9'5" × 3'2"

**Bedroom Two** 10'2" × 12'11"

**Bathroom** 6'4" × 6'2"

**Bedroom Three** 

8'10"×12'11"

2'9" × 2' | | "

**Second Floor Landing** 

Master Bedroom 12'10" × 9'4"

**En-Suite To Master Bedroom** 

Walk-In Wardrobe