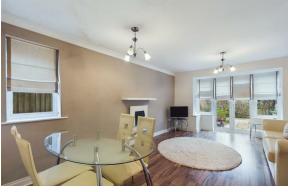

Briefly comprising to the ground floor, an entrance hall, cloakroom, kitchen that is fitted with a range of matching base and eye level units, with space for a washing machine, a dishwasher, and a fridge/freezer. Integrated oven with a four-ring gas hob with an extractor over. There is a good sized lounge with a French door leading to the garden. The first floor offers two double bedrooms, and a family bathroom that is fitted with a three-piece suite comprising, a WC, a wash hand basin, and a bath with a shower over. The second floor benefits from a master bedroom with a walk-in wardrobe, and an en-suite with a fitted three-piece suite comprising, a WC, a wash hand basin and a cubicle shower. Outside to the rear of the property, there is an enclosed, low maintenance garden. To the front, there is a side access to the single garage and a driveway. Please call today for a viewing to fully appreciate all that this home has to offer.