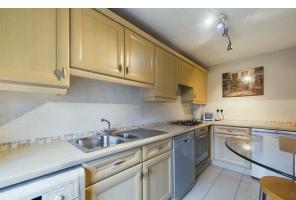

Briefly comprising to the ground floor, an entrance hall, cloakroom, kitchen that is fitted with a range of matching base and eye level units, with space for a washing machine, a dishwasher, and a fridge/freezer. Integrated oven with a four-ring gas hob with an extractor over. There is a good sized lounge with a French door leading to the garden. The first floor offers two double bedrooms, and a family bathroom that is fitted with a three-piece suite comprising, a WC, a wash hand basin, and a bath with a shower over. The second floor benefits from a master bedroom with a walk-in wardrobe, and an en-suite with a fitted three-piece suite comprising, a WC, a wash hand basin and a cubicle shower. Outside to the rear of the property, there is an enclosed, low maintenance garden. To the front, there is a side access to the single garage and a driveway. Please call today for a viewing to fully appreciate all that this home has to offer.