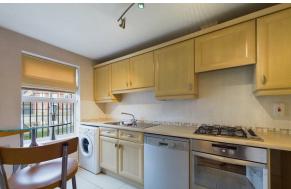

Briefly comprising to the ground floor, an entrance hall, cloakroom, kitchen that is fitted with a range of matching base and eye level units, with space for a washing machine, a dishwasher, and a fridge/freezer. Integrated oven with a four-ring gas hob with an extractor over. There is a good sized lounge with a French door leading to the garden. The first floor offers two double bedrooms, and a family bathroom that is fitted with a three-piece suite comprising, a WC, a wash hand basin, and a bath with a shower over. The second floor benefits from a master bedroom with a walk-in wardrobe, and an en-suite with a fitted three-piece suite comprising, a WC, a wash hand basin and a cubicle shower. Outside to the rear of the property, there is an enclosed, low maintenance garden. To the front, there is a side access to the single garage and a driveway. Please call today for a viewing to fully appreciate all that this home has to offer.