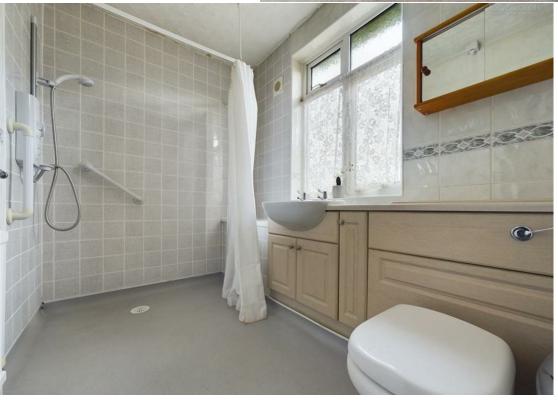

Briefly comprising downstairs, an entrance hall, good sized bay fronted lounge, a large dining room with sliding doors leading to the garden, downstairs cloakroom, and a kitchen that is fitted with a range of matching base and eye level units with space for a washing machine, a fridge/freezer and an integrated oven with a four-ring gas hob, and extractor over. Upstairs benefits from four bedrooms, three of which are double bedrooms, and one single bedroom. There is a wet room comprising, a WC, a wash hand basin and a shower. To the rear, there is an enclosed garden which is mainly laid to lawn, and a large garage. To the front, there is a garden which is laid to lawn and a driveway allowing off road parking for at lease two cars. Please call today for a viewing!