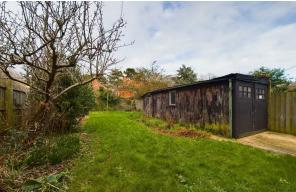

Briefly comprising downstairs, an entrance hall, good sized bay fronted lounge, a large dining room with sliding doors leading to the garden, downstairs cloakroom, and a kitchen that is fitted with a range of matching base and eye level units with space for a washing machine, a fridge/freezer and an integrated oven with a four-ring gas hob, and extractor over. Upstairs benefits from four bedrooms, three of which are double bedrooms, and one single bedroom. There is a wet room comprising, a WC, a wash hand basin and a shower. To the rear, there is an enclosed garden which is mainly laid to lawn, and a large garage. To the front, there is a garden which is laid to lawn and a driveway allowing off road parking for at lease two cars. Please call today for a viewing!