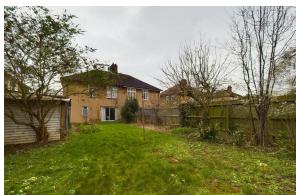

Briefly comprising downstairs, an entrance hall, good sized bay fronted lounge, a large dining room with sliding doors leading to the garden, downstairs cloakroom, and a kitchen that is fitted with a range of matching base and eye level units with space for a washing machine, a fridge/freezer and an integrated oven with a four-ring gas hob, and extractor over. Upstairs benefits from four bedrooms, three of which are double bedrooms, and one single bedroom. There is a wet room comprising, a WC, a wash hand basin and a shower. To the rear, there is an enclosed garden which is mainly laid to lawn, and a large garage. To the front, there is a garden which is laid to lawn and a driveway allowing off road parking for at lease two cars. Please call today for a viewing!