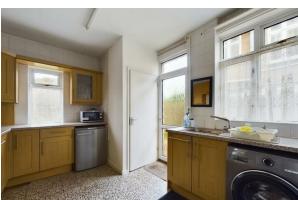

Briefly comprising downstairs, an entrance hall, good sized bay fronted lounge, a large dining room with sliding doors leading to the garden, downstairs cloakroom, and a kitchen that is fitted with a range of matching base and eye level units with space for a washing machine, a fridge/freezer and an integrated oven with a four-ring gas hob, and extractor over. Upstairs benefits from four bedrooms, three of which are double bedrooms, and one single bedroom. There is a wet room comprising, a WC, a wash hand basin and a shower. To the rear, there is an enclosed garden which is mainly laid to lawn, and a large garage. To the front, there is a garden which is laid to lawn and a driveway allowing off road parking for at lease two cars. Please call today for a viewing!

**Entrance Hall** 

12'9"×7'4"

**Lounge** | 11'6" × 14'3"

**Dining Room** 15'5" × 11'10"

Kitchen

11'9"×9'7"

WC

 $3'10'' \times 2'8''$ 