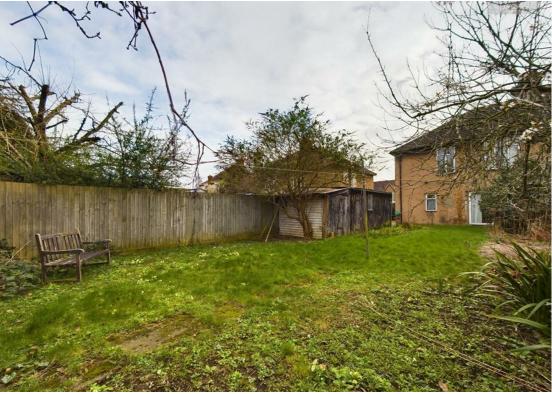

Briefly comprising downstairs, an entrance hall, good sized bay fronted lounge, a large dining room with sliding doors leading to the garden, downstairs cloakroom, and a kitchen that is fitted with a range of matching base and eye level units with space for a washing machine, a fridge/freezer and an integrated oven with a four-ring gas hob, and extractor over. Upstairs benefits from four bedrooms, three of which are double bedrooms, and one single bedroom. There is a wet room comprising, a WC, a wash hand basin and a shower. To the rear, there is an enclosed garden which is mainly laid to lawn, and a large garage. To the front, there is a garden which is laid to lawn and a driveway allowing off road parking for at lease two cars. Please call today for a viewing!