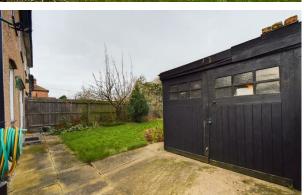

Briefly comprising downstairs, an entrance hall, good sized bay fronted lounge, a large dining room with sliding doors leading to the garden, downstairs cloakroom, and a kitchen that is fitted with a range of matching base and eye level units with space for a washing machine, a fridge/freezer and an integrated oven with a four-ring gas hob, and extractor over. Upstairs benefits from four bedrooms, three of which are double bedrooms, and one single bedroom. There is a wet room comprising, a WC, a wash hand basin and a shower. To the rear, there is an enclosed garden which is mainly laid to lawn, and a large garage. To the front, there is a garden which is laid to lawn and a driveway allowing off road parking for at lease two cars. Please call today for a viewing!