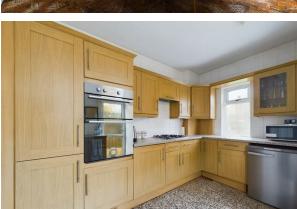

Briefly comprising downstairs, an entrance hall, good sized bay fronted lounge, a large dining room with sliding doors leading to the garden, downstairs cloakroom, and a kitchen that is fitted with a range of matching base and eye level units with space for a washing machine, a fridge/freezer and an integrated oven with a four-ring gas hob, and extractor over. Upstairs benefits from four bedrooms, three of which are double bedrooms, and one single bedroom. There is a wet room comprising, a WC, a wash hand basin and a shower. To the rear, there is an enclosed garden which is mainly laid to lawn, and a large garage. To the front, there is a garden which is laid to lawn and a driveway allowing off road parking for at lease two cars. Please call today for a viewing!

**Entrance Hall** 

12'9"×7'4"

**Lounge** | 11'6" × 14'3"

**Dining Room** 15'5" × 11'10"

Kitchen

11'9"×9'7"

WC

 $3'10'' \times 2'8''$ 