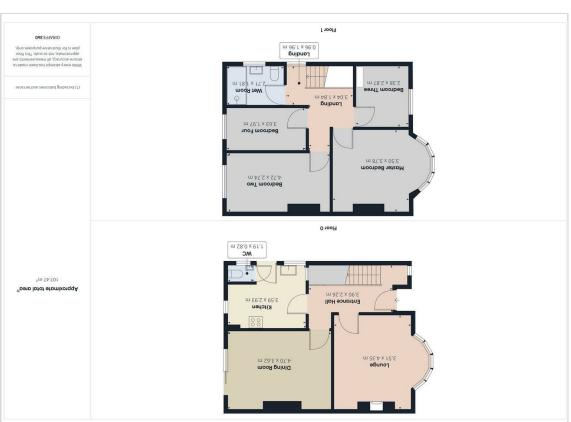

## **SniwaiV**

Floor Plan

Briefly comprising downstairs, an entrance hall, good sized bay fronted lounge, a large dining room with sliding doors leading to the garden, downstairs cloakroom, and a kitchen that is fitted with a range of matching base and eye level units with space for a washing machine, a fridge/freezer and an integrated oven with a four-ring gas hob, and extractor over. Upstairs benefits from four bedrooms, three of which are double bedrooms, and one single bedroom. There is a wet room comprising, a WC, a wash hand basin and a shower. To the rear, there is an enclosed garden which is mainly laid to lawn, and a large garage. To the front, there is a garden which is laid to lawn and a driveway allowing off road parking for at lease two cars. Please call today for a viewing!

**Entrance Hall** 

12'9"×7'4"

**Lounge** | 11'6" × 14'3"

**Dining Room** 15'5" × 11'10"

Kitchen

11'9"×9'7"

WC

 $3'10'' \times 2'8''$ 

Landing 3'1" × 6'5"

**Landing** 9'11" × 6'0"

Master Bedroom

**Bedroom Two** 15'5" × 8'11"

**Bedroom Three** 7'9" × 9'4"

Bedroom Four

8'10"×5'11"

**EPC - D** 67/86