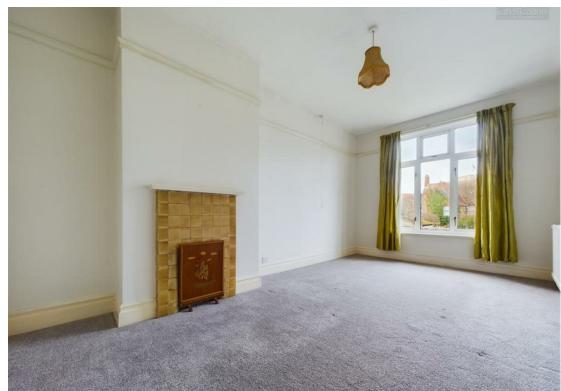

Briefly comprising downstairs, an entrance hall, good sized bay fronted lounge, a large dining room with sliding doors leading to the garden, downstairs cloakroom, and a kitchen that is fitted with a range of matching base and eye level units with space for a washing machine, a fridge/freezer and an integrated oven with a four-ring gas hob, and extractor over. Upstairs benefits from four bedrooms, three of which are double bedrooms, and one single bedroom. There is a wet room comprising, a WC, a wash hand basin and a shower. To the rear, there is an enclosed garden which is mainly laid to lawn, and a large garage. To the front, there is a garden which is laid to lawn and a driveway allowing off road parking for at lease two cars. Please call today for a viewing!

**Entrance Hall** 

12'9"×7'4"

**Lounge** | 11'6" × 14'3"

**Dining Room** 15'5" × 11'10"

Kitchen

11'9"×9'7"

WC

 $3'10'' \times 2'8''$ 