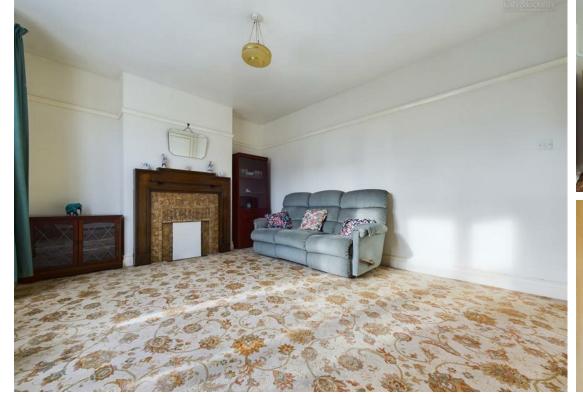

Briefly comprising downstairs, an entrance hall, good sized bay fronted lounge, a large dining room with sliding doors leading to the garden, downstairs cloakroom, and a kitchen that is fitted with a range of matching base and eye level units with space for a washing machine, a fridge/freezer and an integrated oven with a four-ring gas hob, and extractor over. Upstairs benefits from four bedrooms, three of which are double bedrooms, and one single bedroom. There is a wet room comprising, a WC, a wash hand basin and a shower. To the rear, there is an enclosed garden which is mainly laid to lawn, and a large garage. To the front, there is a garden which is laid to lawn and a driveway allowing off road parking for at lease two cars. Please call today for a viewing!

**Entrance Hall** 

12'9"×7'4"

**Lounge** | 11'6" × 14'3"

**Dining Room** 15'5" × 11'10"

Kitchen

11'9"×9'7"

WC

 $3'10'' \times 2'8''$ 