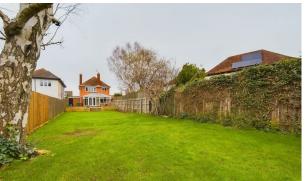

Briefly comprising downstairs, a large entrance hall, downstairs shower room, a good sized lounge with French doors leading to the conservatory, and the kitchen that is fitted with a range of matching base and eye level units with space for a washing machine, a dishwasher, and a fridge/freezer. Integrated oven and a four-ring gas hob with an extractor over. Upstairs benefits from three bedrooms, two of which are doubles, and one single bedroom. The family bathroom is fitted with a two-piece suite comprising, a wash hand basin and a bath with a shower over. Tiled flooring, tiled surround. Separate WC. To the rear, there is a large enclosed garden with a good sized patio area, stepping down to the garden that is laid to lawn. Rear access to the single garage. To the front, there is a blocked paved driveway allowing off road parking for at least three cars, and access to the front of the garage. Please call today for a viewing!