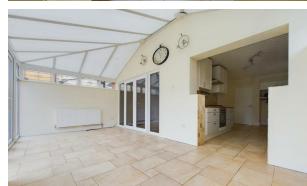

Briefly comprising downstairs, a large entrance hall, downstairs shower room, a good sized lounge with French doors leading to the conservatory, and the kitchen that is fitted with a range of matching base and eye level units with space for a washing machine, a dishwasher, and a fridge/freezer. Integrated oven and a four-ring gas hob with an extractor over. Upstairs benefits from three bedrooms, two of which are doubles, and one single bedroom. The family bathroom is fitted with a two-piece suite comprising, a wash hand basin and a bath with a shower over. Tiled flooring, tiled surround. Separate WC. To the rear, there is a large enclosed garden with a good sized patio area, stepping down to the garden that is laid to lawn. Rear access to the single garage. To the front, there is a blocked paved driveway allowing off road parking for at least three cars, and access to the front of the garage. Please call today for a viewing!

**Entrance Hall** 

7'8" × 13'7"

**Shower Room** 

7'7" × 3'4"

Lounge

19'11"×12'0"

**Conservatory** 9'1" × 18'3"

Landing