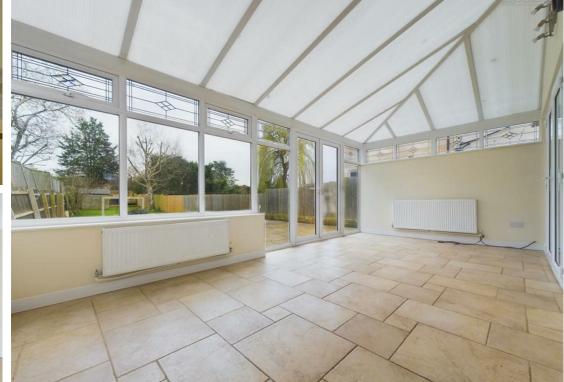

Briefly comprising downstairs, a large entrance hall, downstairs shower room, a good sized lounge with French doors leading to the conservatory, and the kitchen that is fitted with a range of matching base and eye level units with space for a washing machine, a dishwasher, and a fridge/freezer. Integrated oven and a four-ring gas hob with an extractor over. Upstairs benefits from three bedrooms, two of which are doubles, and one single bedroom. The family bathroom is fitted with a two-piece suite comprising, a wash hand basin and a bath with a shower over. Tiled flooring, tiled surround. Separate WC. To the rear, there is a large enclosed garden with a good sized patio area, stepping down to the garden that is laid to lawn. Rear access to the single garage. To the front, there is a blocked paved driveway allowing off road parking for at least three cars, and access to the front of the garage. Please call today for a viewing!

**Entrance Hall** 

7'8" × 13'7"

**Shower Room** 

7'7" × 3'4"

Lounge

19'11"×12'0"

**Conservatory** 9'1" × 18'3"

Landing