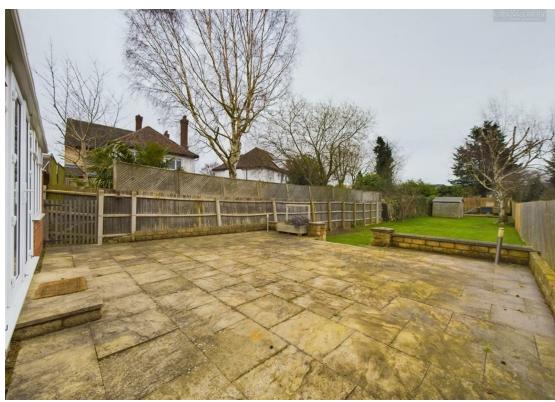

Briefly comprising downstairs, a large entrance hall, downstairs shower room, a good sized lounge with French doors leading to the conservatory, and the kitchen that is fitted with a range of matching base and eye level units with space for a washing machine, a dishwasher, and a fridge/freezer. Integrated oven and a four-ring gas hob with an extractor over. Upstairs benefits from three bedrooms, two of which are doubles, and one single bedroom. The family bathroom is fitted with a two-piece suite comprising, a wash hand basin and a bath with a shower over. Tiled flooring, tiled surround. Separate WC. To the rear, there is a large enclosed garden with a good sized patio area, stepping down to the garden that is laid to lawn. Rear access to the single garage. To the front, there is a blocked paved driveway allowing off road parking for at least three cars, and access to the front of the garage. Please call today for a viewing!