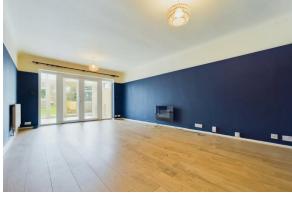

Briefly comprising downstairs, a large entrance hall, downstairs shower room, a good sized lounge with French doors leading to the conservatory, and the kitchen that is fitted with a range of matching base and eye level units with space for a washing machine, a dishwasher, and a fridge/freezer. Integrated oven and a four-ring gas hob with an extractor over. Upstairs benefits from three bedrooms, two of which are doubles, and one single bedroom. The family bathroom is fitted with a two-piece suite comprising, a wash hand basin and a bath with a shower over. Tiled flooring, tiled surround. Separate WC. To the rear, there is a large enclosed garden with a good sized patio area, stepping down to the garden that is laid to lawn. Rear access to the single garage. To the front, there is a blocked paved driveway allowing off road parking for at least three cars, and access to the front of the garage. Please call today for a viewing!

**Entrance Hall** 

7'8" × 13'7"

**Shower Room** 

7'7" × 3'4"

Lounge

19'11"×12'0"

**Conservatory** 9'1" × 18'3"

Landing