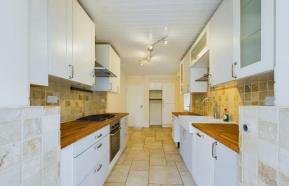

Briefly comprising downstairs, a large entrance hall, downstairs shower room, a good sized lounge with French doors leading to the conservatory, and the kitchen that is fitted with a range of matching base and eye level units with space for a washing machine, a dishwasher, and a fridge/freezer. Integrated oven and a four-ring gas hob with an extractor over. Upstairs benefits from three bedrooms, two of which are doubles, and one single bedroom. The family bathroom is fitted with a two-piece suite comprising, a wash hand basin and a bath with a shower over. Tiled flooring, tiled surround. Separate WC. To the rear, there is a large enclosed garden with a good sized patio area, stepping down to the garden that is laid to lawn. Rear access to the single garage. To the front, there is a blocked paved driveway allowing off road parking for at least three cars, and access to the front of the garage. Please call today for a viewing!