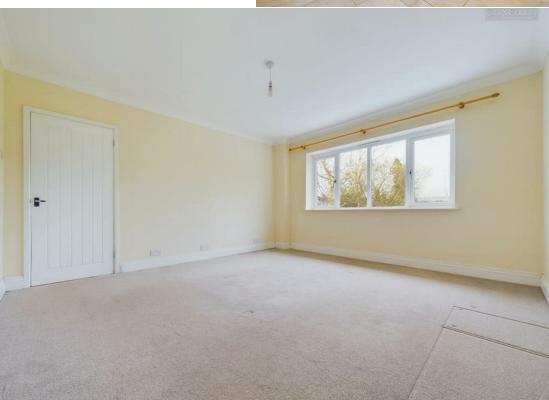

Briefly comprising downstairs, a large entrance hall, downstairs shower room, a good sized lounge with French doors leading to the conservatory, and the kitchen that is fitted with a range of matching base and eye level units with space for a washing machine, a dishwasher, and a fridge/freezer. Integrated oven and a four-ring gas hob with an extractor over. Upstairs benefits from three bedrooms, two of which are doubles, and one single bedroom. The family bathroom is fitted with a two-piece suite comprising, a wash hand basin and a bath with a shower over. Tiled flooring, tiled surround. Separate WC. To the rear, there is a large enclosed garden with a good sized patio area, stepping down to the garden that is laid to lawn. Rear access to the single garage. To the front, there is a blocked paved driveway allowing off road parking for at least three cars, and access to the front of the garage. Please call today for a viewing!

 $11'3" \times 3'1"$ 

**WC** 5'10" × 3'5"

**Bathroom** 9'1" × 7'0"

Master Bedroom

|3'|0"×|2'||"

**Bedroom Two** 13'10" × 9'3"

**Bedroom Three** 8'3" × 7'6"

Garage