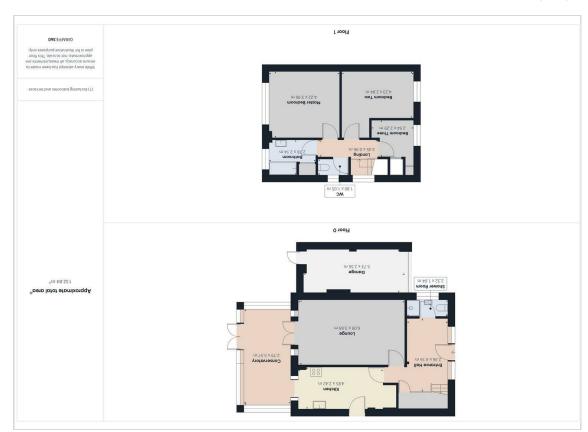

## **gniwaiV**

Floor Plan

**Entrance Hall** 

7'8" × 13'7"

**Shower Room** 

7'7" × 3'4"

Lounge

19'11"×12'0"

**Conservatory** 9'1" × 18'3"

Landing

 $11'3" \times 3'1"$ 

**WC** 5'10" × 3'5"

**Bathroom** 9'1" × 7'0"

Master Bedroom

|3'|0"×|2'||"

**Bedroom Two** 13'10" × 9'3"

**Bedroom Three** 8'3" × 7'6"

Garage