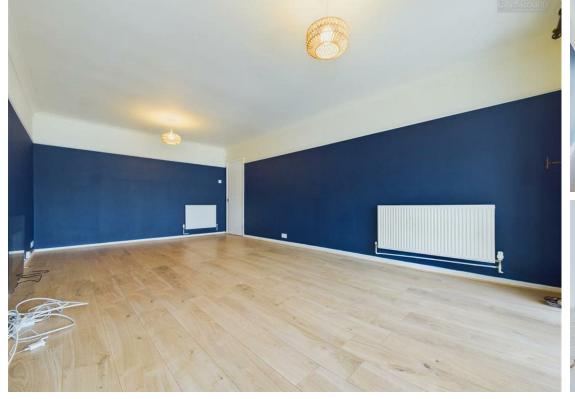

Briefly comprising downstairs, a large entrance hall, downstairs shower room, a good sized lounge with French doors leading to the conservatory, and the kitchen that is fitted with a range of matching base and eye level units with space for a washing machine, a dishwasher, and a fridge/freezer. Integrated oven and a four-ring gas hob with an extractor over. Upstairs benefits from three bedrooms, two of which are doubles, and one single bedroom. The family bathroom is fitted with a two-piece suite comprising, a wash hand basin and a bath with a shower over. Tiled flooring, tiled surround. Separate WC. To the rear, there is a large enclosed garden with a good sized patio area, stepping down to the garden that is laid to lawn. Rear access to the single garage. To the front, there is a blocked paved driveway allowing off road parking for at least three cars, and access to the front of the garage. Please call today for a viewing!

**Entrance Hall** 

7'8" × 13'7"

**Shower Room** 

7'7" × 3'4"

Lounge

19'11"×12'0"

**Conservatory** 9'1" × 18'3"

Landing