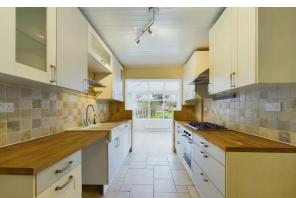

Briefly comprising downstairs, a large entrance hall, downstairs shower room, a good sized lounge with French doors leading to the conservatory, and the kitchen that is fitted with a range of matching base and eye level units with space for a washing machine, a dishwasher, and a fridge/freezer. Integrated oven and a four-ring gas hob with an extractor over. Upstairs benefits from three bedrooms, two of which are doubles, and one single bedroom. The family bathroom is fitted with a two-piece suite comprising, a wash hand basin and a bath with a shower over. Tiled flooring, tiled surround. Separate WC. To the rear, there is a large enclosed garden with a good sized patio area, stepping down to the garden that is laid to lawn. Rear access to the single garage. To the front, there is a blocked paved driveway allowing off road parking for at least three cars, and access to the front of the garage. Please call today for a viewing!