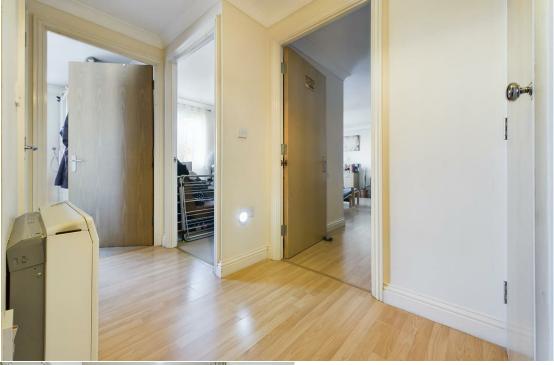

Briefly comprising, an entrance hall, a family bathroom that is fitted with a three-piece suite comprising, a WC, a wash hand basin, and a bath with a shower over. Two bedrooms, one double bedroom and one single bedroom. The kitchen is fitted with a range of matching base and eye level units with space for a washing machine and integrated goods such as, a dishwasher, a fridge/freezer, and oven with a four-ring electric hob with an extract over. Good sized lounge diner. To the rear, there is gated access to the allocated parking space. To the front is a large green space and public footpath leading to Peterborough City Centre. Please call today for a viewing!