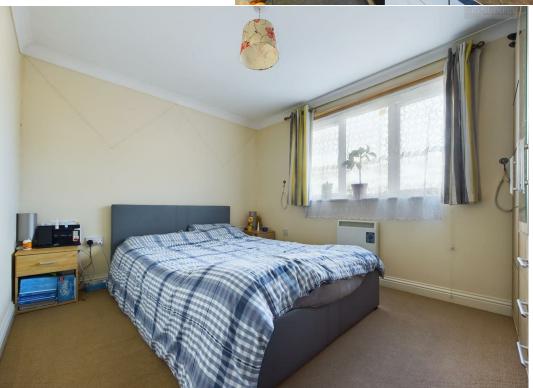

Briefly comprising, an entrance hall, a family bathroom that is fitted with a three-piece suite comprising, a WC, a wash hand basin, and a bath with a shower over. Two bedrooms, one double bedroom and one single bedroom. The kitchen is fitted with a range of matching base and eye level units with space for a washing machine and integrated goods such as, a dishwasher, a fridge/freezer, and oven with a four-ring electric hob with an extract over. Good sized lounge diner. To the rear, there is gated access to the allocated parking space. To the front is a large green space and public footpath leading to Peterborough City Centre. Please call today for a viewing!

**Entrance Hall** 9'3" × 11'6"

**Living/Dining Room** 18'4" × 17'8"

**Kitchen** 13'5" x 9'4"

Master Bedroom

**Bedroom Two** 6'6" × 9'6"

**Bathroom** 7'10" × 5'8"

**EPC - C** 80/84