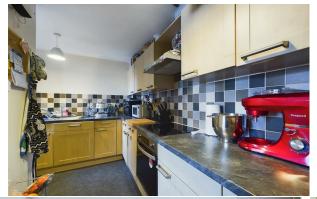

Briefly comprising, an entrance hall, a family bathroom that is fitted with a three-piece suite comprising, a WC, a wash hand basin, and a bath with a shower over. Two bedrooms, one double bedroom and one single bedroom. The kitchen is fitted with a range of matching base and eye level units with space for a washing machine and integrated goods such as, a dishwasher, a fridge/freezer, and oven with a four-ring electric hob with an extract over. Good sized lounge diner. To the rear, there is gated access to the allocated parking space. To the front is a large green space and public footpath leading to Peterborough City Centre. Please call today for a viewing!