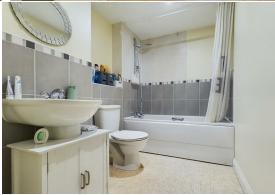

Briefly comprising, an entrance hall, a family bathroom that is fitted with a three-piece suite comprising, a WC, a wash hand basin, and a bath with a shower over. Two bedrooms, one double bedroom and one single bedroom. The kitchen is fitted with a range of matching base and eye level units with space for a washing machine and integrated goods such as, a dishwasher, a fridge/freezer, and oven with a four-ring electric hob with an extract over. Good sized lounge diner. To the rear, there is gated access to the allocated parking space. To the front is a large green space and public footpath leading to Peterborough City Centre. Please call today for a viewing!