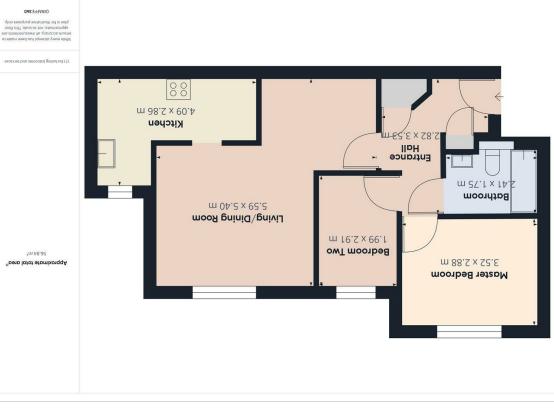

# Floor Plan

**gniw**9i**V** 

54 Fellowes Road Peterborough, PE2 8DS

Offers In Excess Of £110,000

**Entrance Hall** 9'3" × 11'6"

**Living/Dining Room** 18'4" × 17'8"

**Kitchen** 13'5" x 9'4"

Master Bedroom

**Bedroom Two** 6'6" × 9'6"

**Bathroom** 7'10" × 5'8"

**EPC - C** 80/84