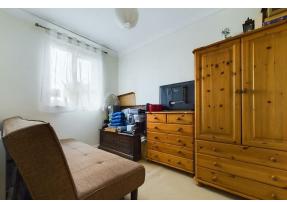

Briefly comprising, an entrance hall, a family bathroom that is fitted with a three-piece suite comprising, a WC, a wash hand basin, and a bath with a shower over. Two bedrooms, one double bedroom and one single bedroom. The kitchen is fitted with a range of matching base and eye level units with space for a washing machine and integrated goods such as, a dishwasher, a fridge/freezer, and oven with a four-ring electric hob with an extract over. Good sized lounge diner. To the rear, there is gated access to the allocated parking space. To the front is a large green space and public footpath leading to Peterborough City Centre. Please call today for a viewing!