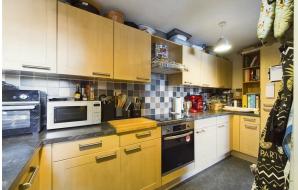

Briefly comprising, an entrance hall, a family bathroom that is fitted with a three-piece suite comprising, a WC, a wash hand basin, and a bath with a shower over. Two bedrooms, one double bedroom and one single bedroom. The kitchen is fitted with a range of matching base and eye level units with space for a washing machine and integrated goods such as, a dishwasher, a fridge/freezer, and oven with a four-ring electric hob with an extract over. Good sized lounge diner. To the rear, there is gated access to the allocated parking space. To the front is a large green space and public footpath leading to Peterborough City Centre. Please call today for a viewing!