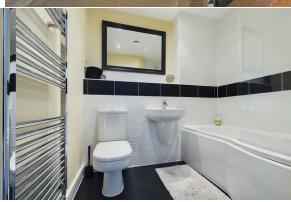

#### **Bathroom**

 $5'7" \times 7'0"$ 

**Bedroom Two** 8'7" × 13'0"

**EPC - B** 83/83