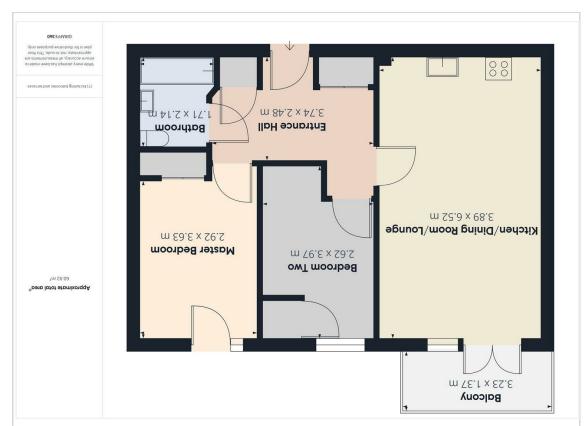

### **gniwaiV**

Area Map

Floor Plan

## **Entrance Hall**

12'3" × 8'1"

#### Kitchen/Dining Room/Lounge

 $12'9" \times 21'4"$ 

**Balcony** 10'7" × 4'5"

#### **Master Bedroom**

9'6"×11'10"

#### **Bathroom**

 $5'7" \times 7'0"$ 

**Bedroom Two** 8'7" × 13'0"

**EPC - B** 83/83