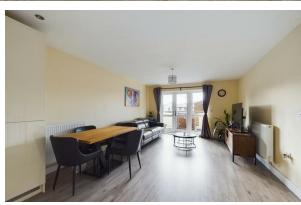

#### Kitchen/Dining Room/Lounge

 $12'9" \times 21'4"$ 

**Balcony** 10'7" × 4'5"