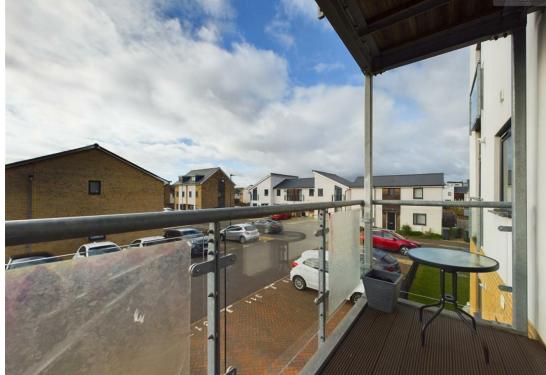

#### Kitchen/Dining Room/Lounge

 $12'9" \times 21'4"$ 

**Balcony** 10'7" × 4'5"