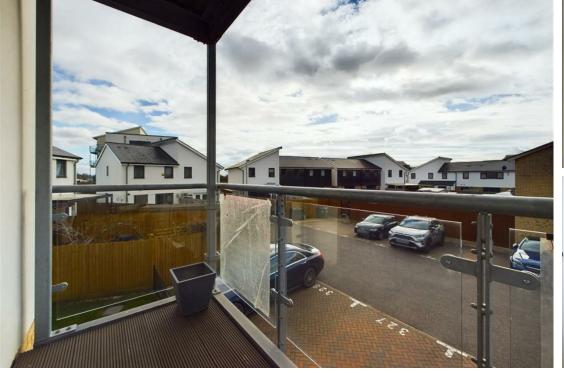

#### Kitchen/Dining Room/Lounge

 $12'9" \times 21'4"$ 

**Balcony** 10'7" × 4'5"