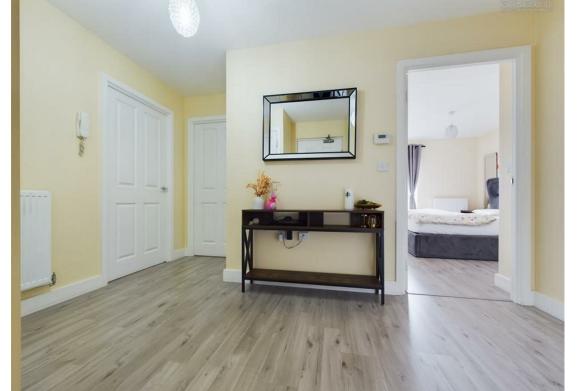

Briefly comprising, a spacious entrance hall, family bathroom that is fitted with a three-piece suite comprising, a WC, a wash hand basin, and a bath with a shower over. Two double bedrooms, with the master bedroom benefitting from a Juliete balcony. Open plan kitchen/dining/ lounge that is fitted with a range of matching base and eye level units, with an integrated oven, and a fourring hob with an extractor over. Other integrated white goods such as dishwasher and fridge/freezer. French doors leading to the balcony. Outside of the property there is access to the allocated parking, and the public footpath leading to Peterborough City Centre. Please call today for a viewing!