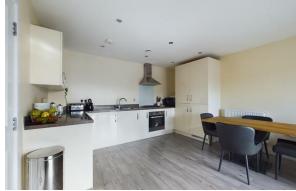

#### Kitchen/Dining Room/Lounge

 $12'9" \times 21'4"$ 

**Balcony** 10'7" × 4'5"