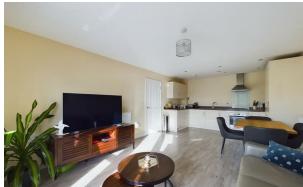

#### Kitchen/Dining Room/Lounge

 $12'9" \times 21'4"$ 

**Balcony** 10'7" × 4'5"