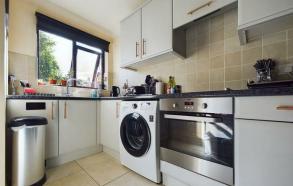

Briefly comprising downstairs, an entrance porch, two storage cupboards, living/dining room with a staircase leading upstairs, and a kitchen that is fitted with a range of matching base and eye level units with space for a washing machine, oven/hob with an extractor over and a fridge/freezer. Upstairs, there are two good sized bedrooms with a family bathroom, fitted with a three-piece suite comprising, a WC, wash hand basin and bath with shower over. Tiled flooring and tiled surround. To the front offers a garden with space for storage, lawned area, footpath and parking for TWO CARS. Please call today for a viewing! Virtual tour available.