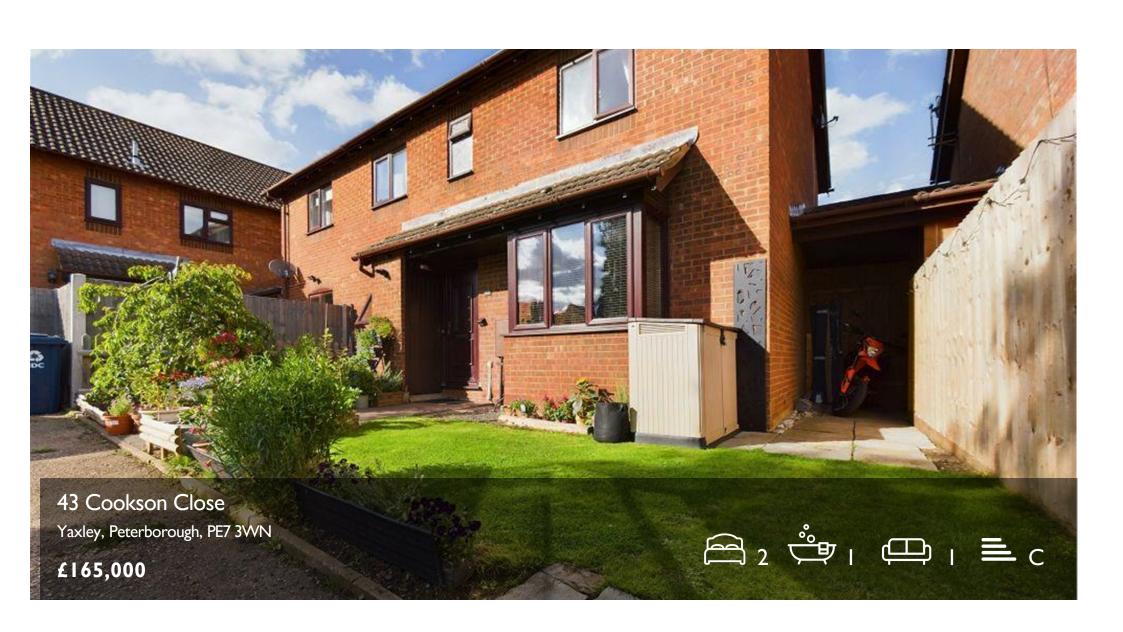

## **43 Cookson Close**

## Yaxley, Peterborough, PE7 3WN

City and County are pleased to market this two-bedroom cluster home, situated in a quiet cul-de-sac in Yaxley, Peterborough. Offering easy access to local amenities, schooling, and transport links, this is the perfect first time buy, investment opportunity or downsize.

Briefly comprising downstairs, an entrance porch, two storage cupboards, living/dining room with a staircase leading upstairs, and a kitchen that is fitted with a range of matching base and eye level units with space for a washing machine, oven/hob with an extractor over and a fridge/freezer. Upstairs, there are two good sized bedrooms with a family bathroom, fitted with a three-piece suite comprising, a WC, wash hand basin and bath with shower over. Tiled flooring and tiled surround. To the front offers a garden with space for storage, lawned area, footpath and parking for TWO CARS. Please call today for a viewing! Virtual tour available.