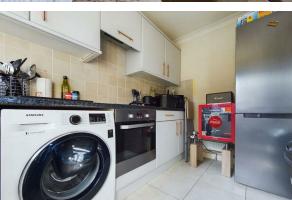

Briefly comprising downstairs, an entrance porch, two storage cupboards, living/dining room with a staircase leading upstairs, and a kitchen that is fitted with a range of matching base and eye level units with space for a washing machine, oven/hob with an extractor over and a fridge/freezer. Upstairs, there are two good sized bedrooms with a family bathroom, fitted with a three-piece suite comprising, a WC, wash hand basin and bath with shower over. Tiled flooring and tiled surround. To the front offers a garden with space for storage, lawned area, footpath and parking for TWO CARS. Please call today for a viewing! Virtual tour available.