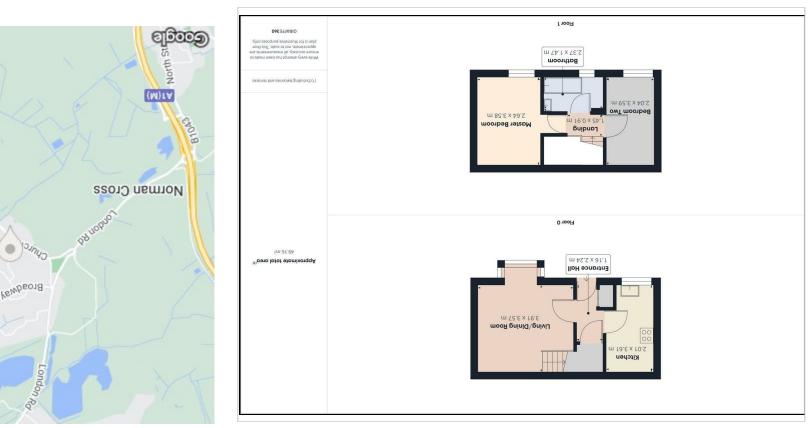

## **gniwaiV**

Floor Plan

**Entrance Hall** 3'9" × 7'4"

**Living/Dining Room** 

12'9"×11'8"

Kitchen

6'7"×11'10"

**Landing** 4'9" × 2'11"

Master Bedroom

 $8'7"\times11'8"$ 

**Bedroom Two** 

6'8"×11'9"

**Bathroom** 7'9" × 4'9"

**EPC - C** 73/89

Freehold