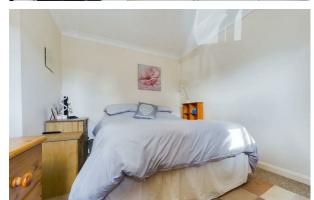

Briefly comprising downstairs, an entrance porch, two storage cupboards, living/dining room with a staircase leading upstairs, and a kitchen that is fitted with a range of matching base and eye level units with space for a washing machine, oven/hob with an extractor over and a fridge/freezer. Upstairs, there are two good sized bedrooms with a family bathroom, fitted with a three-piece suite comprising, a WC, wash hand basin and bath with shower over. Tiled flooring and tiled surround. To the front offers a garden with space for storage, lawned area, footpath and parking for TWO CARS. Please call today for a viewing! Virtual tour available.

**Entrance Hall** 3'9" × 7'4"

**Living/Dining Room** 

12'9"×11'8"

Kitchen

6'7"×11'10"

**Landing** 4'9" × 2'11"

Master Bedroom

 $8'7"\times11'8"$ 