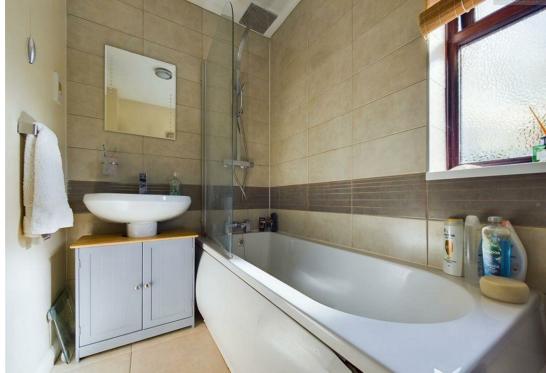

Briefly comprising downstairs, an entrance porch, two storage cupboards, living/dining room with a staircase leading upstairs, and a kitchen that is fitted with a range of matching base and eye level units with space for a washing machine, oven/hob with an extractor over and a fridge/freezer. Upstairs, there are two good sized bedrooms with a family bathroom, fitted with a three-piece suite comprising, a WC, wash hand basin and bath with shower over. Tiled flooring and tiled surround. To the front offers a garden with space for storage, lawned area, footpath and parking for TWO CARS. Please call today for a viewing! Virtual tour available.

**Bedroom Two** 

6'8"×11'9"

**Bathroom** 7'9" × 4'9"

**EPC - C** 73/89

Freehold