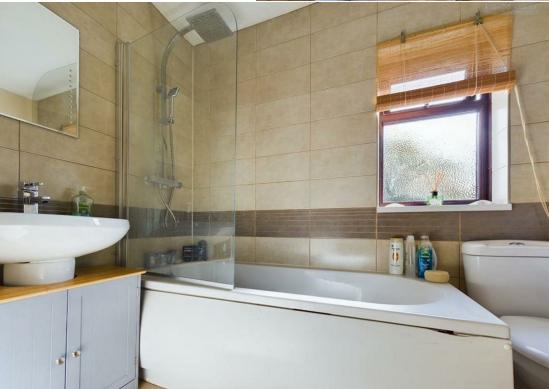

Briefly comprising downstairs, an entrance porch, two storage cupboards, living/dining room with a staircase leading upstairs, and a kitchen that is fitted with a range of matching base and eye level units with space for a washing machine, oven/hob with an extractor over and a fridge/freezer. Upstairs, there are two good sized bedrooms with a family bathroom, fitted with a three-piece suite comprising, a WC, wash hand basin and bath with shower over. Tiled flooring and tiled surround. To the front offers a garden with space for storage, lawned area, footpath and parking for TWO CARS. Please call today for a viewing! Virtual tour available.

**Bedroom Two** 

6'8"×11'9"

**Bathroom** 7'9" × 4'9"

**EPC - C** 73/89

Freehold