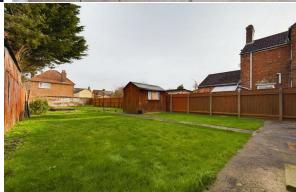

Briefly comprising, an entrance hall, bay fronted lounge, downstairs cloakroom, and a kitchen/diner that is fitted with a matching range of base and eye level units with space for a washing machine, dishwasher, and a fridge/freezer. Integrated oven with four ring electric hob with an extractor over. Upstairs benefits from three double bedrooms and a newly fitted family bathroom comprising, a WC, wash hand basin, and a bath with a shower over. To the rear, there is a large garden which is mainly laid to lawn providing ample space for outside entertaining. To the front there is a driveway for one car, and access to the single garage. Please call today for a viewing.