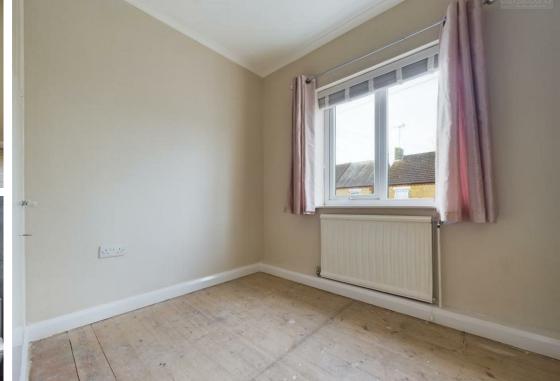

## **Entrance Hall**

 $11'5" \times 5'11"$ 

Lounge  $12'4" \times 12'5"$ 

Kitchen/Diner 11'4"×15'10"

WC

 $5'10" \times 2'5"$ 

**Landing** 8'0" × 5'4"

Master Bedroom  $12'5" \times 10'7"$ 