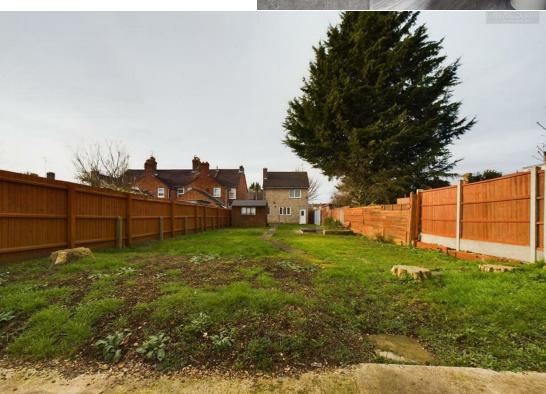

Briefly comprising, an entrance hall, bay fronted lounge, downstairs cloakroom, and a kitchen/diner that is fitted with a matching range of base and eye level units with space for a washing machine, dishwasher, and a fridge/freezer. Integrated oven with four ring electric hob with an extractor over. Upstairs benefits from three double bedrooms and a newly fitted family bathroom comprising, a WC, wash hand basin, and a bath with a shower over. To the rear, there is a large garden which is mainly laid to lawn providing ample space for outside entertaining. To the front there is a driveway for one car, and access to the single garage. Please call today for a viewing.