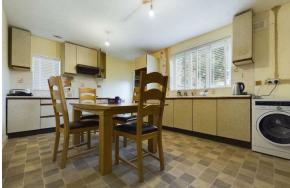

Briefly comprising, an entrance hall, bay fronted lounge, downstairs cloakroom, and a kitchen/diner that is fitted with a matching range of base and eye level units with space for a washing machine, dishwasher, and a fridge/freezer. Integrated oven with four ring electric hob with an extractor over. Upstairs benefits from three double bedrooms and a newly fitted family bathroom comprising, a WC, wash hand basin, and a bath with a shower over. To the rear, there is a large garden which is mainly laid to lawn providing ample space for outside entertaining. To the front there is a driveway for one car, and access to the single garage. Please call today for a viewing.

## **Entrance Hall**

 $11'5" \times 5'11"$ 

Lounge  $12'4" \times 12'5"$ 

Kitchen/Diner 11'4"×15'10"

WC

 $5'10" \times 2'5"$ 

**Landing** 8'0" × 5'4"

Master Bedroom  $12'5" \times 10'7"$ 