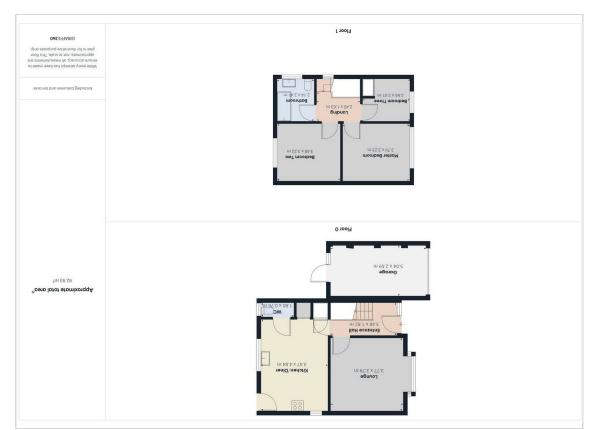

## **gniwaiV**

Floor Plan

## **Entrance Hall**

 $11'5" \times 5'11"$ 

Lounge  $12'4" \times 12'5"$ 

Kitchen/Diner 11'4"×15'10"

WC

 $5'10" \times 2'5"$ 

**Landing** 8'0" × 5'4"

Master Bedroom  $12'5" \times 10'7"$ 

**B**edroom **T**wo 11'5"×10'6"

**Bathroom**  $7'0" \times 7'10"$ 

**Bedroom Three** 

 $8'7" \times 7'10"$ Garage

16'6" × 8'9"

EPC - C

**Tenure - Freehold**