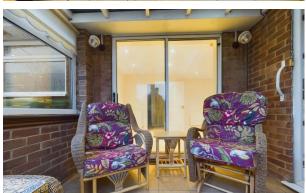

Briefly comprising to the ground floor, an entrance hall, a large wet room that is fitted with an electric shower, WC, and a wash a hand basin. Downstairs double bedroom, living room to the front elevation, and a further good sized lounge/diner with sliding doors leading to the conservatory. A separate kitchen that is fitted with a range of matching base and eye level units, with space for washing machine, dishwasher, and fridge/freezer. Integrated oven with a four-ring gas hob with an extractor over. Upstairs benefits from two double bedrooms and a cloakroom, comprising a wash hand basin and a WC. Outside to the rear, there is an enclosed low maintenance garden, with side access to the single garage. To the front of the property, there is a blocked paved driveway with allocated parking for at least two cars. Please call today for a viewing.