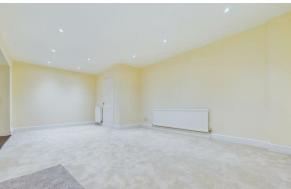

Briefly comprising to the ground floor, an entrance hall, a large wet room that is fitted with an electric shower, WC, and a wash a hand basin. Downstairs double bedroom, living room to the front elevation, and a further good sized lounge/diner with sliding doors leading to the conservatory. A separate kitchen that is fitted with a range of matching base and eye level units, with space for washing machine, dishwasher, and fridge/freezer. Integrated oven with a four-ring gas hob with an extractor over. Upstairs benefits from two double bedrooms and a cloakroom, comprising a wash hand basin and a WC. Outside to the rear, there is an enclosed low maintenance garden, with side access to the single garage. To the front of the property, there is a blocked paved driveway with allocated parking for at least two cars. Please call today for a viewing.

**Entrance Hall** 

5'1"×12'2"

**Lounge** | 13'1" × 13'3"

Living Room

12'0"×20'8"

Kitchen

18'9"×9'10"

**Wet Room** 8'2" × 4' | | |"