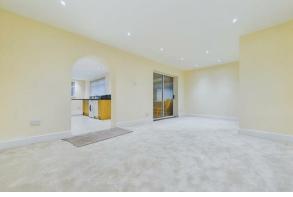

Briefly comprising to the ground floor, an entrance hall, a large wet room that is fitted with an electric shower, WC, and a wash a hand basin. Downstairs double bedroom, living room to the front elevation, and a further good sized lounge/diner with sliding doors leading to the conservatory. A separate kitchen that is fitted with a range of matching base and eye level units, with space for washing machine, dishwasher, and fridge/freezer. Integrated oven with a four-ring gas hob with an extractor over. Upstairs benefits from two double bedrooms and a cloakroom, comprising a wash hand basin and a WC. Outside to the rear, there is an enclosed low maintenance garden, with side access to the single garage. To the front of the property, there is a blocked paved driveway with allocated parking for at least two cars. Please call today for a viewing.

**Entrance Hall** 

5'1"×12'2"

**Lounge** | 13'1" × 13'3"

Living Room

12'0"×20'8"

Kitchen

18'9"×9'10"

**Wet Room** 8'2" × 4' | | |"