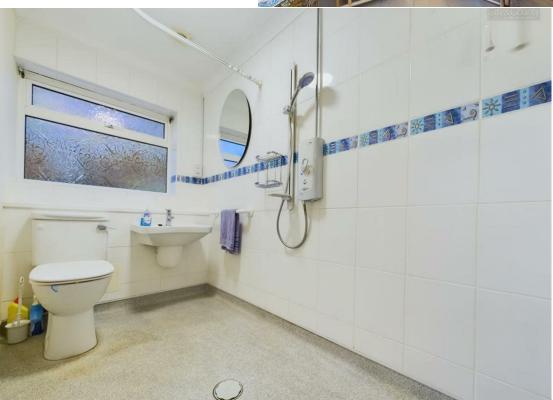

Briefly comprising to the ground floor, an entrance hall, a large wet room that is fitted with an electric shower, WC, and a wash a hand basin. Downstairs double bedroom, living room to the front elevation, and a further good sized lounge/diner with sliding doors leading to the conservatory. A separate kitchen that is fitted with a range of matching base and eye level units, with space for washing machine, dishwasher, and fridge/freezer. Integrated oven with a four-ring gas hob with an extractor over. Upstairs benefits from two double bedrooms and a cloakroom, comprising a wash hand basin and a WC. Outside to the rear, there is an enclosed low maintenance garden, with side access to the single garage. To the front of the property, there is a blocked paved driveway with allocated parking for at least two cars. Please call today for a viewing.

**Entrance Hall** 

5'1"×12'2"

**Lounge** | 13'1" × 13'3"

Living Room

12'0"×20'8"

Kitchen

18'9"×9'10"

**Wet Room** 8'2" × 4' | | |"