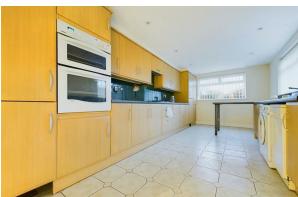

Briefly comprising to the ground floor, an entrance hall, a large wet room that is fitted with an electric shower, WC, and a wash a hand basin. Downstairs double bedroom, living room to the front elevation, and a further good sized lounge/diner with sliding doors leading to the conservatory. A separate kitchen that is fitted with a range of matching base and eye level units, with space for washing machine, dishwasher, and fridge/freezer. Integrated oven with a four-ring gas hob with an extractor over. Upstairs benefits from two double bedrooms and a cloakroom, comprising a wash hand basin and a WC. Outside to the rear, there is an enclosed low maintenance garden, with side access to the single garage. To the front of the property, there is a blocked paved driveway with allocated parking for at least two cars. Please call today for a viewing.

**Entrance Hall** 

5'1"×12'2"

**Lounge** | 13'1" × 13'3"

Living Room

12'0"×20'8"

Kitchen

18'9"×9'10"

**Wet Room** 8'2" × 4' | | |"