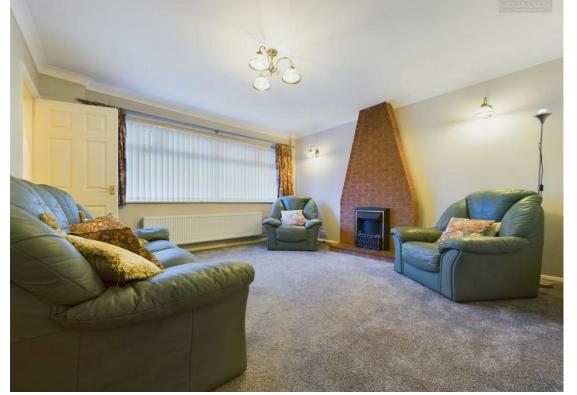

Briefly comprising to the ground floor, an entrance hall, a large wet room that is fitted with an electric shower, WC, and a wash a hand basin. Downstairs double bedroom, living room to the front elevation, and a further good sized lounge/diner with sliding doors leading to the conservatory. A separate kitchen that is fitted with a range of matching base and eye level units, with space for washing machine, dishwasher, and fridge/freezer. Integrated oven with a four-ring gas hob with an extractor over. Upstairs benefits from two double bedrooms and a cloakroom, comprising a wash hand basin and a WC. Outside to the rear, there is an enclosed low maintenance garden, with side access to the single garage. To the front of the property, there is a blocked paved driveway with allocated parking for at least two cars. Please call today for a viewing.