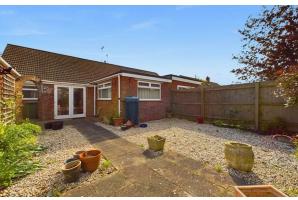

Briefly comprising to the ground floor, an entrance hall, a large wet room that is fitted with an electric shower, WC, and a wash a hand basin. Downstairs double bedroom, living room to the front elevation, and a further good sized lounge/diner with sliding doors leading to the conservatory. A separate kitchen that is fitted with a range of matching base and eye level units, with space for washing machine, dishwasher, and fridge/freezer. Integrated oven with a four-ring gas hob with an extractor over. Upstairs benefits from two double bedrooms and a cloakroom, comprising a wash hand basin and a WC. Outside to the rear, there is an enclosed low maintenance garden, with side access to the single garage. To the front of the property, there is a blocked paved driveway with allocated parking for at least two cars. Please call today for a viewing.