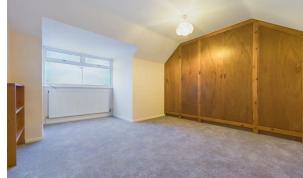

Briefly comprising to the ground floor, an entrance hall, a large wet room that is fitted with an electric shower, WC, and a wash a hand basin. Downstairs double bedroom, living room to the front elevation, and a further good sized lounge/diner with sliding doors leading to the conservatory. A separate kitchen that is fitted with a range of matching base and eye level units, with space for washing machine, dishwasher, and fridge/freezer. Integrated oven with a four-ring gas hob with an extractor over. Upstairs benefits from two double bedrooms and a cloakroom, comprising a wash hand basin and a WC. Outside to the rear, there is an enclosed low maintenance garden, with side access to the single garage. To the front of the property, there is a blocked paved driveway with allocated parking for at least two cars. Please call today for a viewing.

Bedroom Three | 1 '4" × 9'3"

**Hallway** 3'1" × 2'5"

**Landing** 5'6" × 2'6"

Master Bedroom | 4'0" × 10'10"

Bedroom Two 9'11"×9'3"

**EPC - D** 66/85

Tenure - Freehold