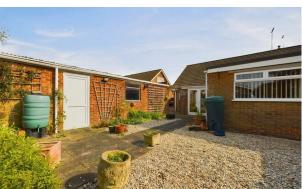

Briefly comprising to the ground floor, an entrance hall, a large wet room that is fitted with an electric shower, WC, and a wash a hand basin. Downstairs double bedroom, living room to the front elevation, and a further good sized lounge/diner with sliding doors leading to the conservatory. A separate kitchen that is fitted with a range of matching base and eye level units, with space for washing machine, dishwasher, and fridge/freezer. Integrated oven with a four-ring gas hob with an extractor over. Upstairs benefits from two double bedrooms and a cloakroom, comprising a wash hand basin and a WC. Outside to the rear, there is an enclosed low maintenance garden, with side access to the single garage. To the front of the property, there is a blocked paved driveway with allocated parking for at least two cars. Please call today for a viewing.