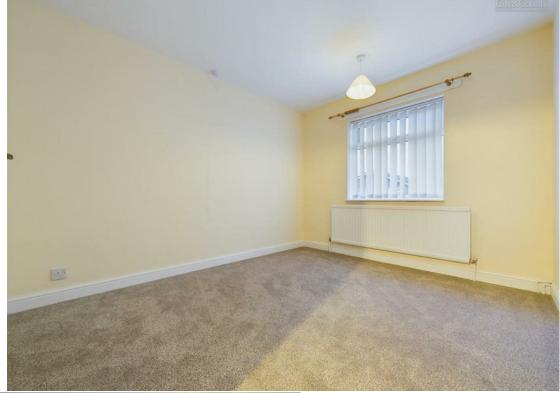

Briefly comprising to the ground floor, an entrance hall, a large wet room that is fitted with an electric shower, WC, and a wash a hand basin. Downstairs double bedroom, living room to the front elevation, and a further good sized lounge/diner with sliding doors leading to the conservatory. A separate kitchen that is fitted with a range of matching base and eye level units, with space for washing machine, dishwasher, and fridge/freezer. Integrated oven with a four-ring gas hob with an extractor over. Upstairs benefits from two double bedrooms and a cloakroom, comprising a wash hand basin and a WC. Outside to the rear, there is an enclosed low maintenance garden, with side access to the single garage. To the front of the property, there is a blocked paved driveway with allocated parking for at least two cars. Please call today for a viewing.

**Entrance Hall** 

5'1"×12'2"

**Lounge** | 13'1" × 13'3"

Living Room

12'0"×20'8"

Kitchen

18'9"×9'10"

**Wet Room** 8'2" × 4' | | |"