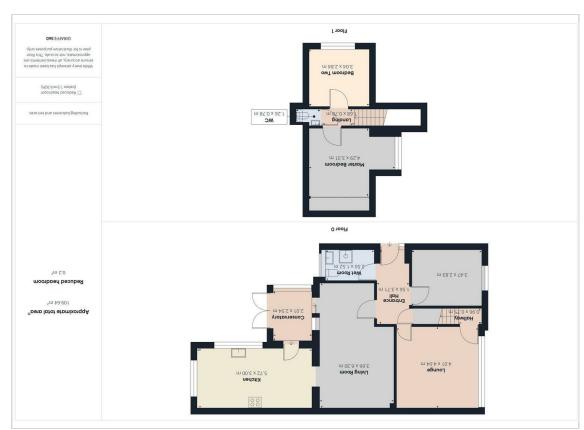

Briefly comprising to the ground floor, an entrance hall, a large wet room that is fitted with an electric shower, WC, and a wash a hand basin. Downstairs double bedroom, living room to the front elevation, and a further good sized lounge/diner with sliding doors leading to the conservatory. A separate kitchen that is fitted with a range of matching base and eye level units, with space for washing machine, dishwasher, and fridge/freezer. Integrated oven with a four-ring gas hob with an extractor over. Upstairs benefits from two double bedrooms and a cloakroom, comprising a wash hand basin and a WC. Outside to the rear, there is an enclosed low maintenance garden, with side access to the single garage. To the front of the property, there is a blocked paved driveway with allocated parking for at least two cars. Please call today for a viewing.

**Entrance Hall** 

5'1"×12'2"

**Lounge** | 13'1" × 13'3"

Living Room

12'0"×20'8"

Kitchen

18'9"×9'10"

**Wet Room** 8'2" × 4' | | |"

Bedroom Three | 1 '4" × 9'3"

**Hallway** 3'1" × 2'5"

**Landing** 5'6" × 2'6"

Master Bedroom | 4'0" × 10'10"

Bedroom Two 9'11"×9'3"

**EPC - D** 66/85

Tenure - Freehold