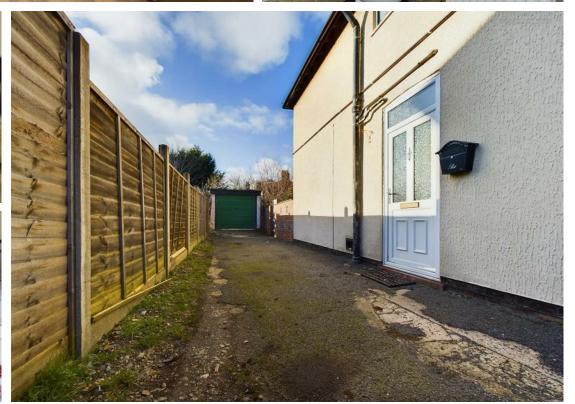

Briefly comprising, entrance hall, twopiece cloakroom, utility room with rear access, and a large living room. There is an open plan kitchen diner that is fitted with a matching range of base and eye level units, with space for a washing machine, dishwasher, and a fridge/freezer. Integrated oven with a four-ring gas hob with an extractor over. Upstairs benefits from three bedrooms, two of which are doubles, and one generous single bedroom. The family bathroom is fitted with a three-piece suite comprising, a WC, a wash hand basin, and a shower cubicle. To the rear, there is a large, enclosed garden which is mainly laid to lawn, and offers a shared access to the neighbours. To the front, there is a garden which is gravelled and has a large driveway for at least three vehicles and a detached single garage. Please call today to arrange your viewing. Virtual tour available.