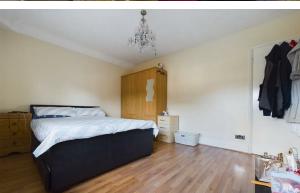

Briefly comprising, entrance hall, twopiece cloakroom, utility room with rear access, and a large living room. There is an open plan kitchen diner that is fitted with a matching range of base and eye level units, with space for a washing machine, dishwasher, and a fridge/freezer. Integrated oven with a four-ring gas hob with an extractor over. Upstairs benefits from three bedrooms, two of which are doubles, and one generous single bedroom. The family bathroom is fitted with a three-piece suite comprising, a WC, a wash hand basin, and a shower cubicle. To the rear, there is a large, enclosed garden which is mainly laid to lawn, and offers a shared access to the neighbours. To the front, there is a garden which is gravelled and has a large driveway for at least three vehicles and a detached single garage. Please call today to arrange your viewing. Virtual tour available.