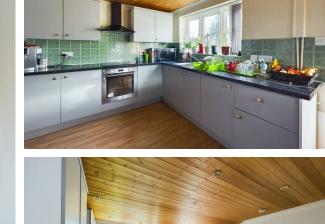

Briefly comprising, entrance hall, twopiece cloakroom, utility room with rear access, and a large living room. There is an open plan kitchen diner that is fitted with a matching range of base and eye level units, with space for a washing machine, dishwasher, and a fridge/freezer. Integrated oven with a four-ring gas hob with an extractor over. Upstairs benefits from three bedrooms, two of which are doubles, and one generous single bedroom. The family bathroom is fitted with a three-piece suite comprising, a WC, a wash hand basin, and a shower cubicle. To the rear, there is a large, enclosed garden which is mainly laid to lawn, and offers a shared access to the neighbours. To the front, there is a garden which is gravelled and has a large driveway for at least three vehicles and a detached single garage. Please call today to arrange your viewing. Virtual tour available.

**Kitchen Diner** 12'11" × 14'0"

**Living Room** 10'4" × 13'10"

Utility Room 6'5" × 4'5"

**Landing** 3'3" × 9'0"

Master Bedroom 10'5" × 13'11"

**Bathroom** 

5'11"×4'8" **Bedroom Two** 

9'10"×7'11"