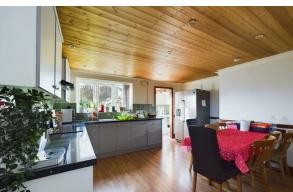

Briefly comprising, entrance hall, twopiece cloakroom, utility room with rear access, and a large living room. There is an open plan kitchen diner that is fitted with a matching range of base and eye level units, with space for a washing machine, dishwasher, and a fridge/freezer. Integrated oven with a four-ring gas hob with an extractor over. Upstairs benefits from three bedrooms, two of which are doubles, and one generous single bedroom. The family bathroom is fitted with a three-piece suite comprising, a WC, a wash hand basin, and a shower cubicle. To the rear, there is a large, enclosed garden which is mainly laid to lawn, and offers a shared access to the neighbours. To the front, there is a garden which is gravelled and has a large driveway for at least three vehicles and a detached single garage. Please call today to arrange your viewing. Virtual tour available.

**Kitchen Diner** 12'11" × 14'0"

**Living Room** 10'4" × 13'10"

Utility Room 6'5" × 4'5"

**Landing** 3'3" × 9'0"

Master Bedroom 10'5" × 13'11"

**Bathroom** 

5'11"×4'8" **Bedroom Two** 

9'10"×7'11"