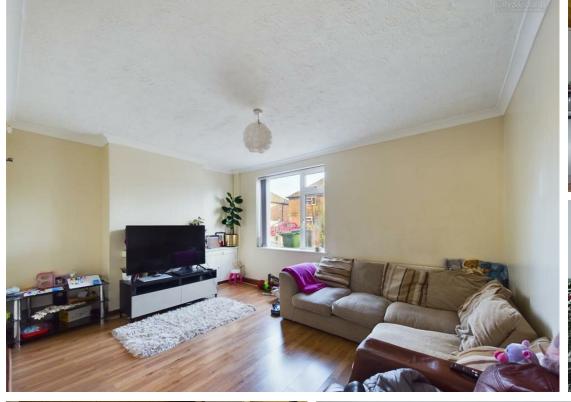

Briefly comprising, entrance hall, twopiece cloakroom, utility room with rear access, and a large living room. There is an open plan kitchen diner that is fitted with a matching range of base and eye level units, with space for a washing machine, dishwasher, and a fridge/freezer. Integrated oven with a four-ring gas hob with an extractor over. Upstairs benefits from three bedrooms, two of which are doubles, and one generous single bedroom. The family bathroom is fitted with a three-piece suite comprising, a WC, a wash hand basin, and a shower cubicle. To the rear, there is a large, enclosed garden which is mainly laid to lawn, and offers a shared access to the neighbours. To the front, there is a garden which is gravelled and has a large driveway for at least three vehicles and a detached single garage. Please call today to arrange your viewing. Virtual tour available.

**Kitchen Diner** 12'11" × 14'0"

**Living Room** 10'4" × 13'10"

Utility Room 6'5" × 4'5"

**Landing** 3'3" × 9'0"

Master Bedroom 10'5" × 13'11"

**Bathroom** 

5'11"×4'8" **Bedroom Two** 

9'10"×7'11"