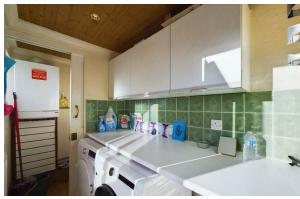

Briefly comprising, entrance hall, twopiece cloakroom, utility room with rear access, and a large living room. There is an open plan kitchen diner that is fitted with a matching range of base and eye level units, with space for a washing machine, dishwasher, and a fridge/freezer. Integrated oven with a four-ring gas hob with an extractor over. Upstairs benefits from three bedrooms, two of which are doubles, and one generous single bedroom. The family bathroom is fitted with a three-piece suite comprising, a WC, a wash hand basin, and a shower cubicle. To the rear, there is a large, enclosed garden which is mainly laid to lawn, and offers a shared access to the neighbours. To the front, there is a garden which is gravelled and has a large driveway for at least three vehicles and a detached single garage. Please call today to arrange your viewing. Virtual tour available.

**Kitchen Diner** 12'11" × 14'0"

**Living Room** 10'4" × 13'10"

Utility Room 6'5" × 4'5"

**Landing** 3'3" × 9'0"

Master Bedroom 10'5" × 13'11"

**Bathroom** 

5'11"×4'8" **Bedroom Two** 

9'10"×7'11"