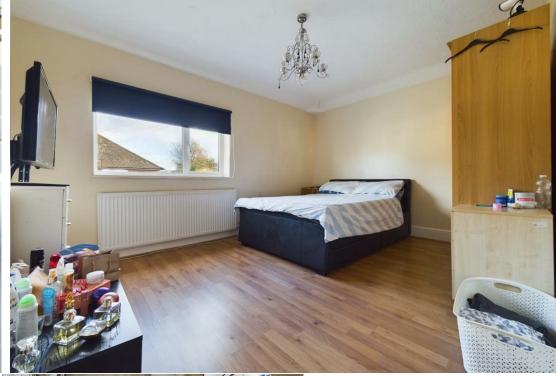

Briefly comprising, entrance hall, twopiece cloakroom, utility room with rear access, and a large living room. There is an open plan kitchen diner that is fitted with a matching range of base and eye level units, with space for a washing machine, dishwasher, and a fridge/freezer. Integrated oven with a four-ring gas hob with an extractor over. Upstairs benefits from three bedrooms, two of which are doubles, and one generous single bedroom. The family bathroom is fitted with a three-piece suite comprising, a WC, a wash hand basin, and a shower cubicle. To the rear, there is a large, enclosed garden which is mainly laid to lawn, and offers a shared access to the neighbours. To the front, there is a garden which is gravelled and has a large driveway for at least three vehicles and a detached single garage. Please call today to arrange your viewing. Virtual tour available.

**Kitchen Diner** 12'11" × 14'0"

**Living Room** 10'4" × 13'10"

Utility Room 6'5" × 4'5"

**Landing** 3'3" × 9'0"

Master Bedroom 10'5" × 13'11"

**Bathroom** 

5'11"×4'8" **Bedroom Two** 

9'10"×7'11"