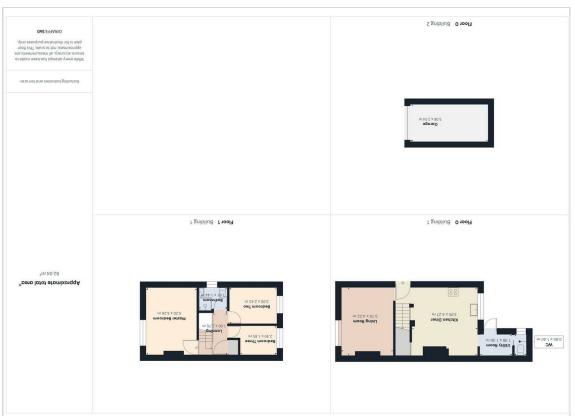

## **SniwaiV**

Floor Plan

Briefly comprising, entrance hall, twopiece cloakroom, utility room with rear access, and a large living room. There is an open plan kitchen diner that is fitted with a matching range of base and eye level units, with space for a washing machine, dishwasher, and a fridge/freezer. Integrated oven with a four-ring gas hob with an extractor over. Upstairs benefits from three bedrooms, two of which are doubles, and one generous single bedroom. The family bathroom is fitted with a three-piece suite comprising, a WC, a wash hand basin, and a shower cubicle. To the rear, there is a large, enclosed garden which is mainly laid to lawn, and offers a shared access to the neighbours. To the front, there is a garden which is gravelled and has a large driveway for at least three vehicles and a detached single garage. Please call today to arrange your viewing. Virtual tour available.

**Kitchen Diner** 12'11" × 14'0"

**Living Room** 10'4" × 13'10"

Utility Room 6'5" × 4'5"

**Landing** 3'3" × 9'0"

Master Bedroom 10'5" × 13'11"

**Bathroom** 

5'11"×4'8" **Bedroom Two** 

9'10"×7'11"

Bedroom Three 7'10" × 6'0"

**Garage** 16'7" × 8'3"

**EPC - E** 47/87

Tenure - Freehold