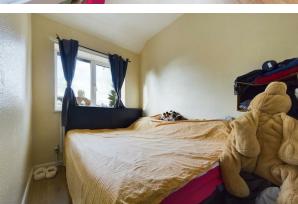

Briefly comprising, entrance hall, twopiece cloakroom, utility room with rear access, and a large living room. There is an open plan kitchen diner that is fitted with a matching range of base and eye level units, with space for a washing machine, dishwasher, and a fridge/freezer. Integrated oven with a four-ring gas hob with an extractor over. Upstairs benefits from three bedrooms, two of which are doubles, and one generous single bedroom. The family bathroom is fitted with a three-piece suite comprising, a WC, a wash hand basin, and a shower cubicle. To the rear, there is a large, enclosed garden which is mainly laid to lawn, and offers a shared access to the neighbours. To the front, there is a garden which is gravelled and has a large driveway for at least three vehicles and a detached single garage. Please call today to arrange your viewing. Virtual tour available.