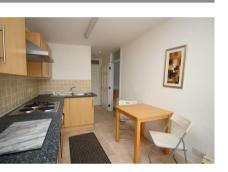

Monmouth Place | | Bath | BA I 2AX

£995 Per month

Monmouth Place |
Bath | BAT 2AX
£995 Per month
EPC Band: | Council Tax Band: A

\*\* INCLUDES WATER RATES AND BACKGROUND HEATING\*\* A lovely fully furnished studio apartment located just a short stroll from the city centre. Suitable for a single occupant and is available from the end of July. Rent includes background storage heating in winter and water rates.

This is a really well presented studio apartment located just a short stroll away from the city centre.

This property was previously a let on holiday letting basis so it is completely equipped and furnished. There is a very good sized studio room, kitchen/breakfast room, and modern shower room unusually there is a night