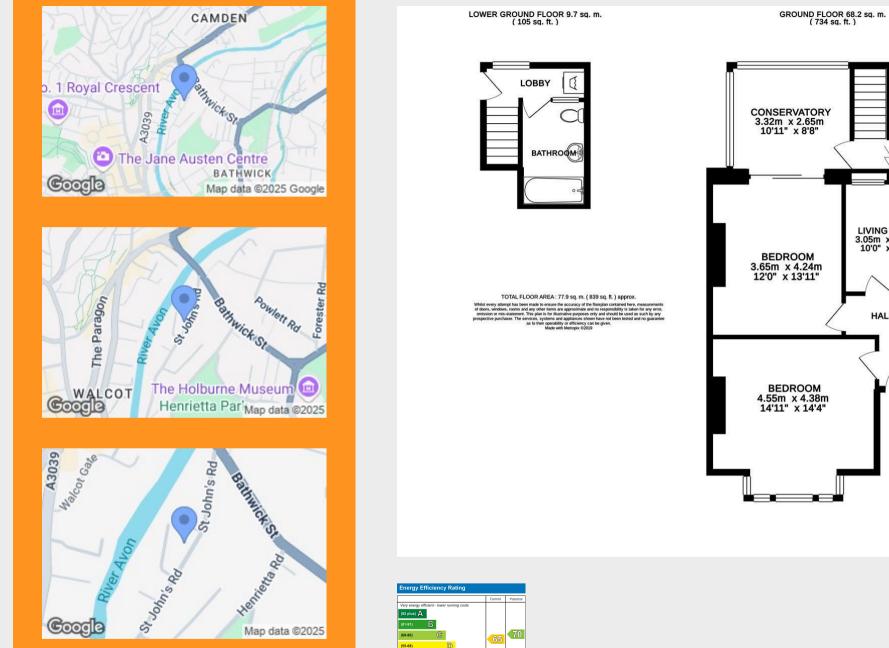

Not energy efficient - higher running cost

EU Directive 2002/91/EC

England & Wales

**30** Charles Street Bath **BAI IHU** 01225 447 440 bath@propertylinkestates.com propertylinkestates.com

0 KITCHEN 1.82m x 2.22m 6'0" x 8'100 CONSERVATORY 3.32m x 2.65m 10'11" x 8'8" \*\* LIVING ROOM 3.05m x 3.03m 10'0" x 9'11" BEDROOM 3.65m x 4.24m 12'0" x 13'11" HALL С BEDROOM 4.55m x 4.38m 14'11" x 14'4"