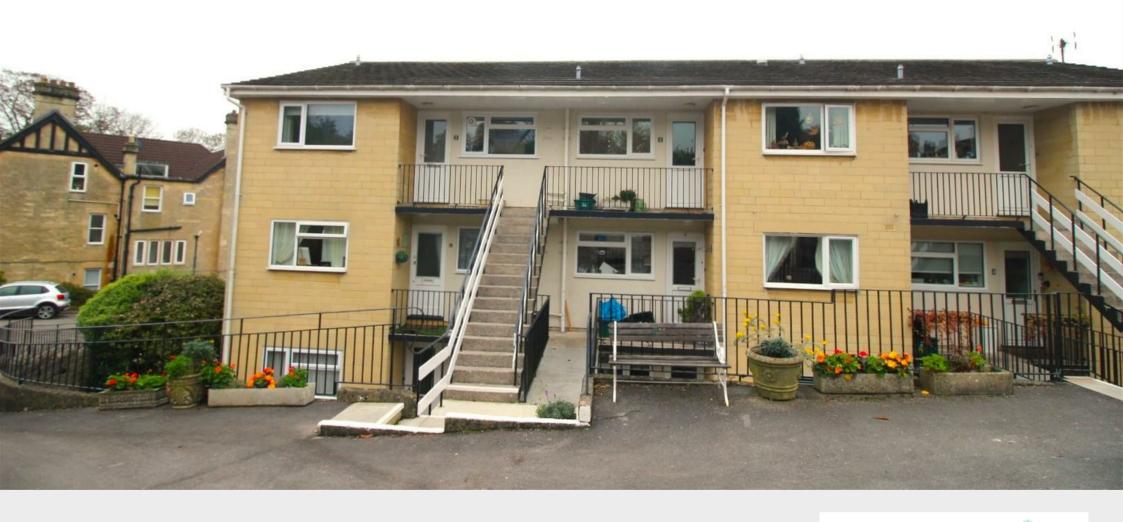

St. Stephens Court | | Bath | BAI 5PG

£1,450 Per month

St. Stephens Court |
Bath | BA | 5PG
£1,450 Per month
EPC Band: E | Council Tax Band: C

A delightful 2nd floor 2 bedroom apartment forming part of this well managed purpose built block with fantastic views and garage. Available unfurnished from the end of May/beginning of June.

An immaculate 2 bedroom apartment forming part of this well managed bock. Located in this quiet elevated position commanding fantastic views over the city.

The accommodation offers its own private access and garage. The accommodation comprises of entrance hall, 2 double bedrooms, stylish shower room with large walk in shower cubicle. Open plan living dining space