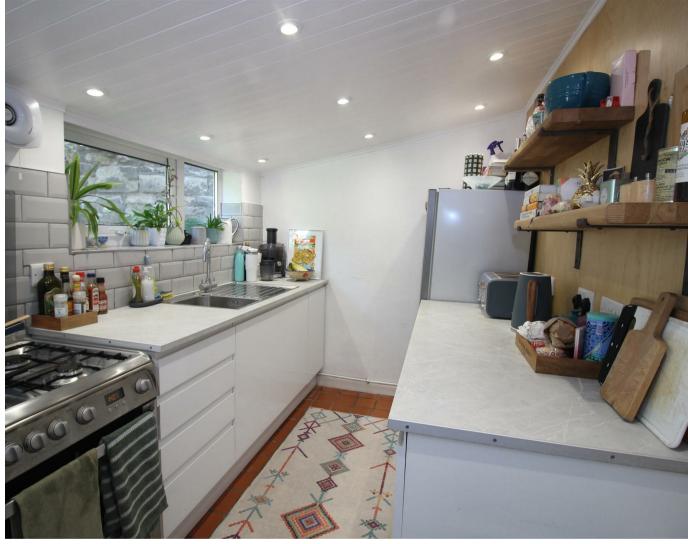

## Flat I

Devonshire Villas | Bloomfield

Bath | BA2 4SX
£1,395 Per month

EPC Band: D | Council Tax Band: B

A comprehensive renovation took place in 2022 of this large, two bedroom ground floor apartment with private garden included. Excellent access into town and with local amenities on the door step. The accommodation comprises of entrance hall with two double bedrooms off of the hall, leading through to kitchen. The shower room has a large waterfall effect walk in shower with additional shower hose and head. A very spacious and light living room to the front of the property. Available to let from the end of May.

- 10 Minute Walk To City Centre
- Enclosed Private Garden
- Council Tax Band B
- Complete Renovation In 2022
- Fully Fitted Kitchen
- Close To Local Amenities

Energy Efficiency Rating

Current Potential

Vary energy efficient - lover nursing costs