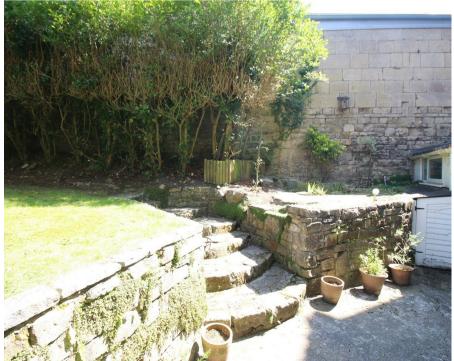

## Flat I

Devonshire Villas | Bloomfield

Bath | BA2 4SX
£1,395 Per month

EPC Band: D | Council Tax Band: B

A comprehensive renovation took place in 2022 of this large, two bedroom ground floor apartment with private garden included. Excellent access into town and with local amenities on the door step. The accommodation comprises of entrance hall with two double bedrooms off of the hall, leading through to kitchen. The shower room has a large waterfall effect walk in shower with additional shower hose and head. A very spacious and light living room to the front of the property. Available to let from the end of May.

- 10 Minute Walk To City Centre
- Enclosed Private Garden
- Council Tax Band B
- Complete Renovation In 2022
- Fully Fitted Kitchen
- Close To Local Amenities

Energy Efficiency Rating

Current Potential

Vary energy efficient - lover nursing costs