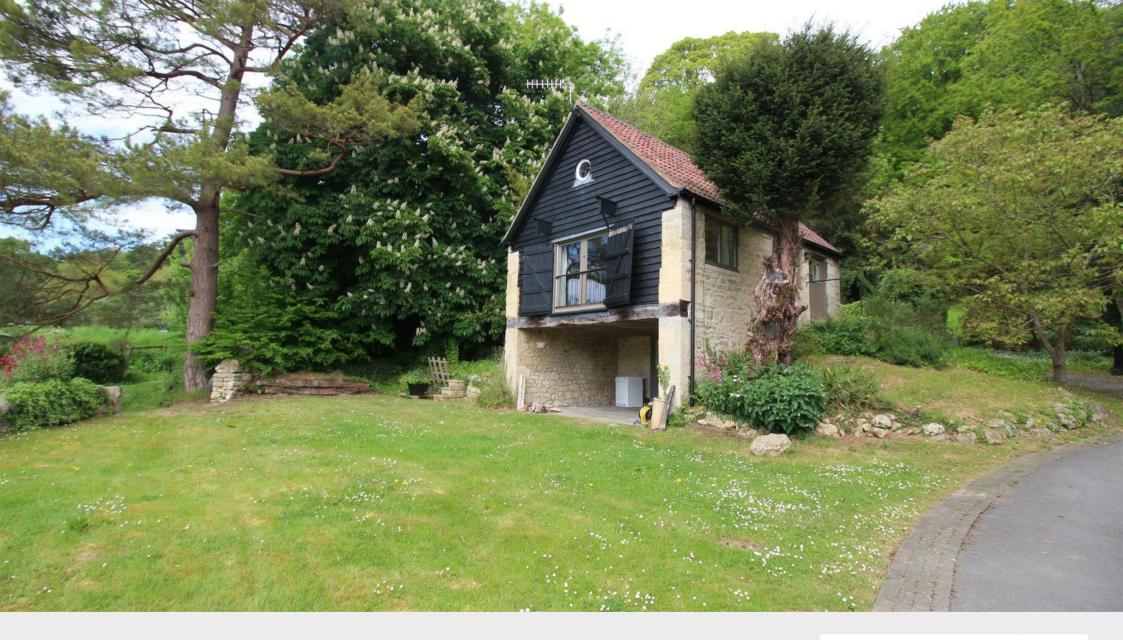

## RENT INCLUDES WATER. NO PETS. SINGLE OCCUPANT ONLY.

If you are looking for tranquility and character with easy access to Bath city centre and motorway look no further. Suited for a single occupant, this cottage offers open plan living, private parking, covered terrace and garden. The accommodation has open plan living/kitchen area with laddered mezzanine access to bedroom and study areas. With beamed cathedral ceilings, wonderful views and garden. Please be aware that your own transport is essential. Available to let immediately.