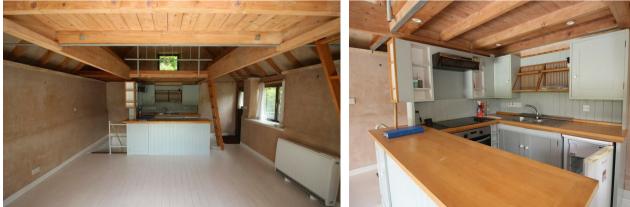

## RENT INCLUDES WATER. NO PETS. SINGLE OCCUPANT ONLY.

If you are looking for tranquility and character with easy access to Bath city centre and motorway look no further. Suited for a single occupant, this cottage offers open plan living, private parking, covered terrace and garden. The accommodation has open plan living/kitchen area with laddered mezzanine access to bedroom and study areas. With beamed cathedral ceilings, wonderful views and garden. Please be aware that your own transport is essential. Available to let immediately.