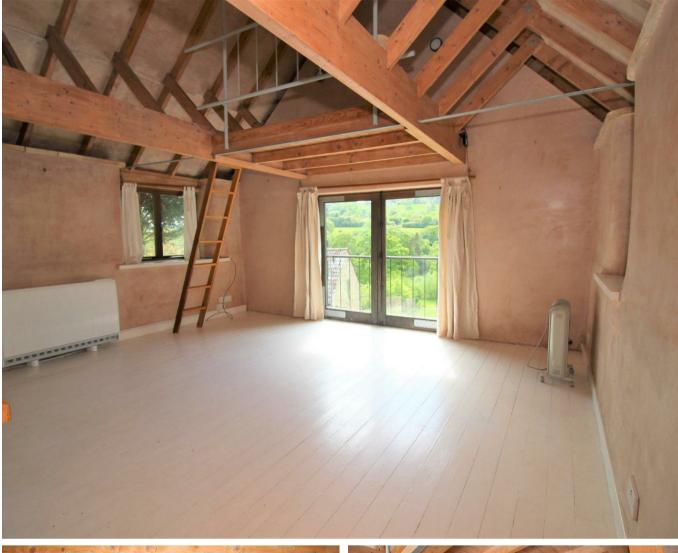

## RENT INCLUDES WATER. NO PETS. SINGLE OCCUPANT ONLY.

If you are looking for tranquility and character with easy access to Bath city centre and motorway look no further. Suited for a single occupant, this cottage offers open plan living, private parking, covered terrace and garden. The accommodation has open plan living/kitchen area with laddered mezzanine access to bedroom and study areas. With beamed cathedral ceilings, wonderful views and garden. Please be aware that your own transport is essential. Available to let immediately.