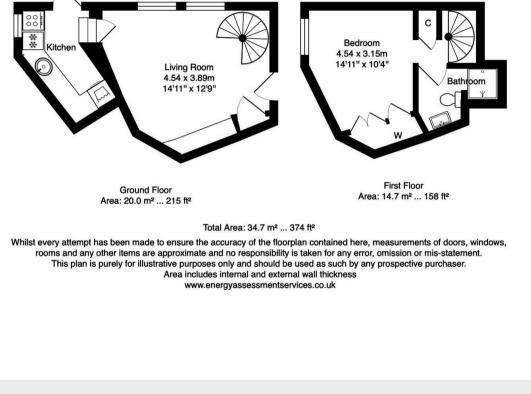

St James's Square | | Bath | BA1 2TS

St James's Square | Bath | BAT 2TS £1,250 Per month EPC Band: D | Council Tax Band: A

Nestled in the prestigious St James's Square, this Grade I listed apartment offers a blend of historic charm and modern luxury. having just undergone a complete and comprehensive renovation, this property boasts a unique layout with a fresh aesthetic.

The apartment benefits from a generous private courtyard garden, providing a serene outdoor space perfect for enjoying a morning coffee or an evening glass of wine. The property also benefits from the private resident access to the square garden, further enhancing the appeal.

- Newly Renovated Apartment
  Private Resident Access To
- Fully Fitted Kitchen

• Private Courtyard Garden

- Private Resident Access T The Square Garden
- Close To Local Amenities
- Sought-after Location
- Council Tax Band A