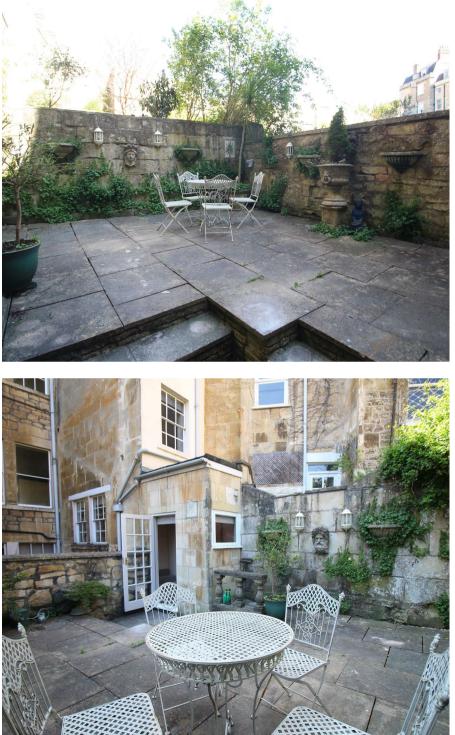

The apartment benefits from a generous private courtyard garden, providing a serene outdoor space perfect for enjoying a morning coffee or an evening glass of wine. The property also benefits from the private resident access to the square garden, further enhancing the appeal.

- Newly Renovated Apartment
  Private Resident Access To
- Fully Fitted Kitchen

• Private Courtyard Garden

- Private Resident Access T The Square Garden
- Close To Local Amenities
- Sought-after Location
- Council Tax Band A