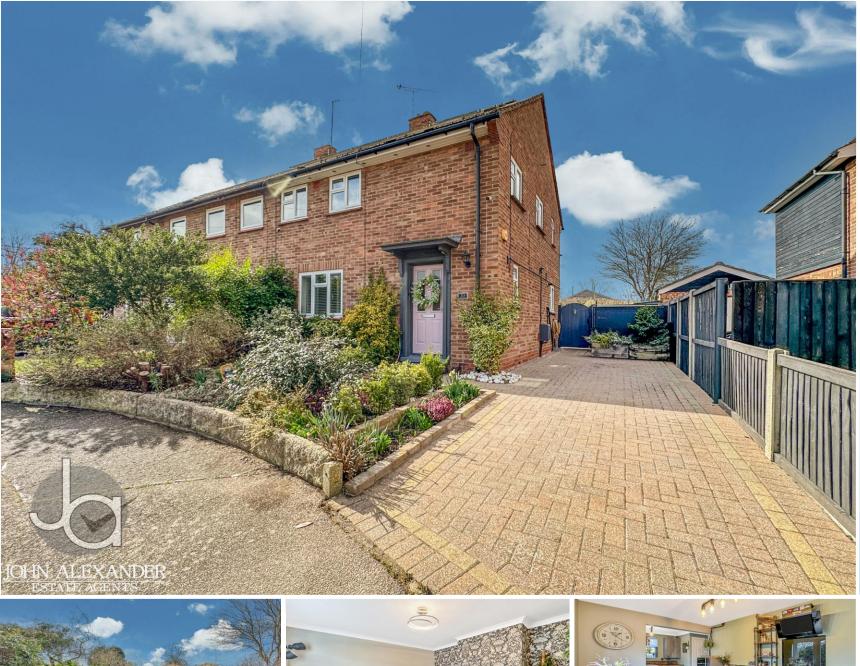

3 bedroom Semi-Detached House located in Rowhedge.

Guide Price £325,000 - £350,000

Find us on..

## 33 Colne Rise Rowhedge Colchester CO5 7EJ

#### THE OUTSIDE

At the front, a neatly landscaped garden adds charm, with a paved driveway providing convenient off-road parking. The exterior is immaculately maintained, reflecting the care and attention given to the property. Additionally, there is gated access to the garden, offering both security and ease of entry to the rear outdoor space. To the rear, the home boasts a beautifully presented garden, offering a perfect blend of lush greenery and patio space, ideal for relaxing, entertaining, or outdoor dining. The enclosed setting ensures privacy, creating a peaceful retreat for homeowners to enjoy.