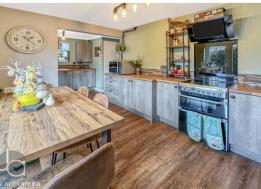

The home also features a well-kept kitchen with ample counter space, making meal prep effortless and enjoyable. Whether you're whipping up a quick breakfast or preparing a feast for guests, this kitchen is designed to accommodate it all. The added dining table enhances convenience, creating a warm and inviting space perfect for everything from busy weekday meals to special gatherings with family and friends. With its practical layout and welcoming atmosphere, this kitchen truly serves as the heart of the home.