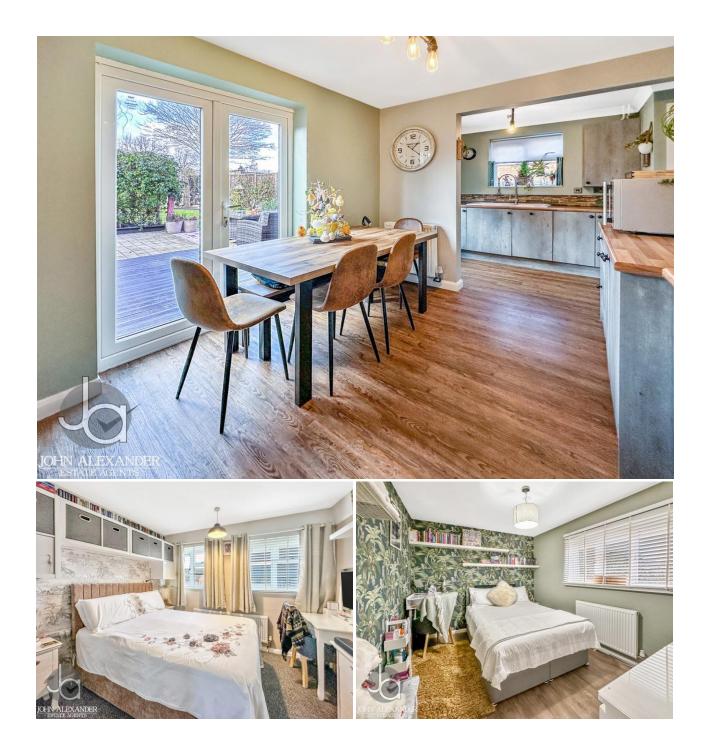

The home also features a well-kept kitchen with ample counter space, making meal prep effortless and enjoyable. Whether you're whipping up a quick breakfast or preparing a feast for guests, this kitchen is designed to accommodate it all. The added dining table enhances convenience, creating a warm and inviting space perfect for everything from busy weekday meals to special gatherings with family and friends. With its practical layout and welcoming atmosphere, this kitchen truly serves as the heart of the home.

Upstairs, you'll find three generously sized bedrooms, each offering a comfortable and inviting retreat, perfect for growing families, guests, or even a dedicated home office space. With plenty of natural light and ample storage, these rooms provide both practicality and relaxation for everyday living.