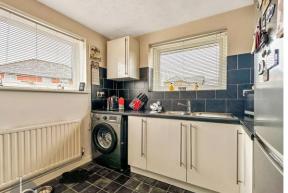

#### STEP INSIDE

This charming property exudes both comfort and style, ideal for modern living. As you step through the entrance hall, you're greeted by a spacious lounge/diner that offers a versatile space for both relaxation and entertainment. The kitchen is thoughtfully designed with ample storage and worktop space,

The maisonette features two well-proportioned bedrooms, each providing a peaceful sanctuary for rest and rejuvenation. The contemporary bathroom is equipped with modern fittings.

Entrance Hall Lounge/Diner 16'10" x 11'10" (5.12m x 3.61m) Kitchen 8'7" x 11'10" (2.62m x 2.42) Bathroom Bedroom One 14'5" x 8'5" (4.39m x 2.57m) Bedroom Two 11'6" x 8'6" (3.51m x 2.59m)