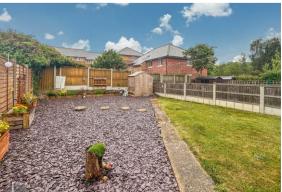

#### STEP OUTSIDE

The rear garden combines a mix of practicality and leisure. It includes a section of slate chippings, adding texture and contrast to the space, Adjacent to this is a grassy area. Additionally there is the benefit of an allocated parking space.