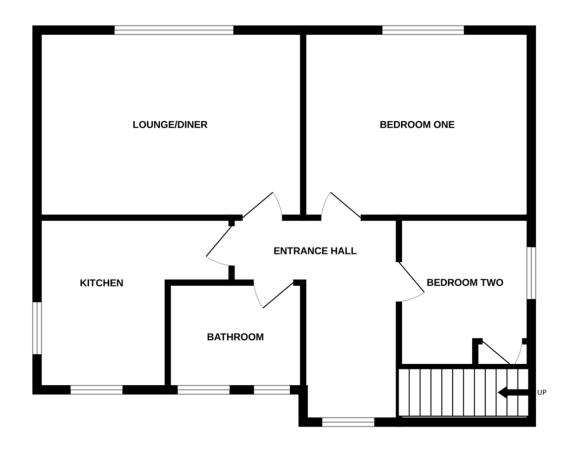

The maisonette features two well-proportioned bedrooms, each providing a peaceful sanctuary for rest and rejuvenation. The contemporary bathroom is equipped with modern fittings.

Entrance Hall Lounge/Diner 16'10" x 11'10" (5.12m x 3.61m) Kitchen 8'7" x 11'10" (2.62m x 2.42) Bathroom Bedroom One 14'5" x 8'5" (4.39m x 2.57m) Bedroom Two 11'6" x 8'6" (3.51m x 2.59m)

## **GROUND FLOOR**

White very attempt has been made to ensure the accuracy of the foorplan contained here, measurements of deces, withdress, cross and entry devel items are approximate and no exposurable pit for any error, omission or mis-statement. This plan is for illustrative purposes only and should be used as such by any prospective purchaser. The services, systems and appliances shown have observed set and no guarantee as to their operability or efficiency can be given.