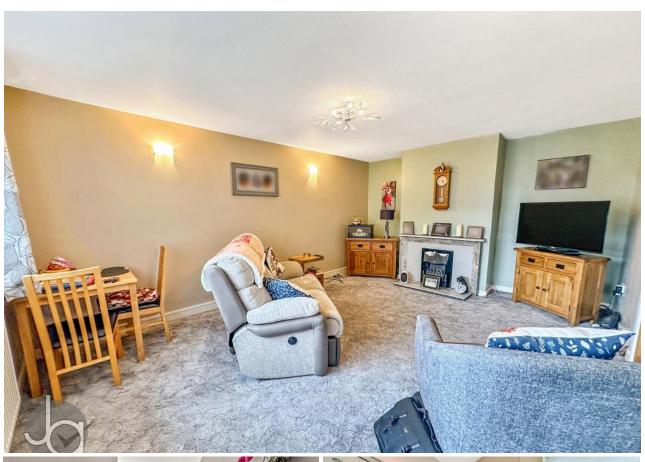

#### STEP INSIDE

This charming property exudes both comfort and style, ideal for modern living. As you step through the entrance hall, you're greeted by a spacious lounge/diner that offers a versatile space for both relaxation and entertainment. The kitchen is thoughtfully designed with ample storage and worktop space,

The maisonette features two well-proportioned bedrooms, each providing a peaceful sanctuary for rest and rejuvenation. The contemporary bathroom is equipped with modern fittings.

Entrance Hall Lounge/Diner 16'10" x 11'10" (5.12m x 3.61m) Kitchen 8'7" x 11'10" (2.62m x 2.42) Bathroom Bedroom One 14'5" x 8'5" (4.39m x 2.57m) Bedroom Two 11'6" x 8'6" (3.51m x 2.59m)